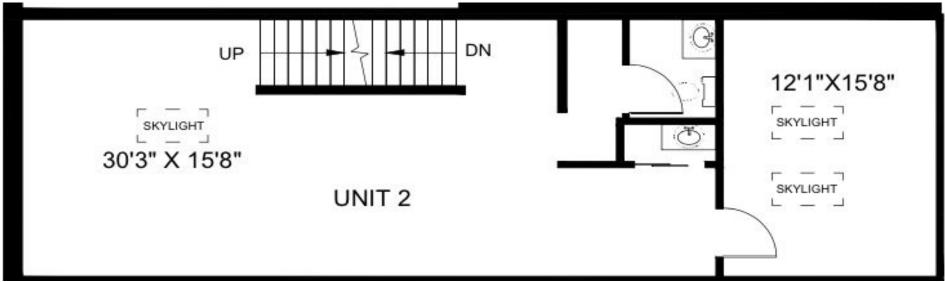

# **FLOORPLAN**

## **FEATURES**

- Rare two-level Liberty Village office loft.
- 2nd floor walk up, bright, open concept, private washroom, hardwood floors, skylights.
- Close proximity to Exhibition Go Station.
- Beanfield Internet Service Available.