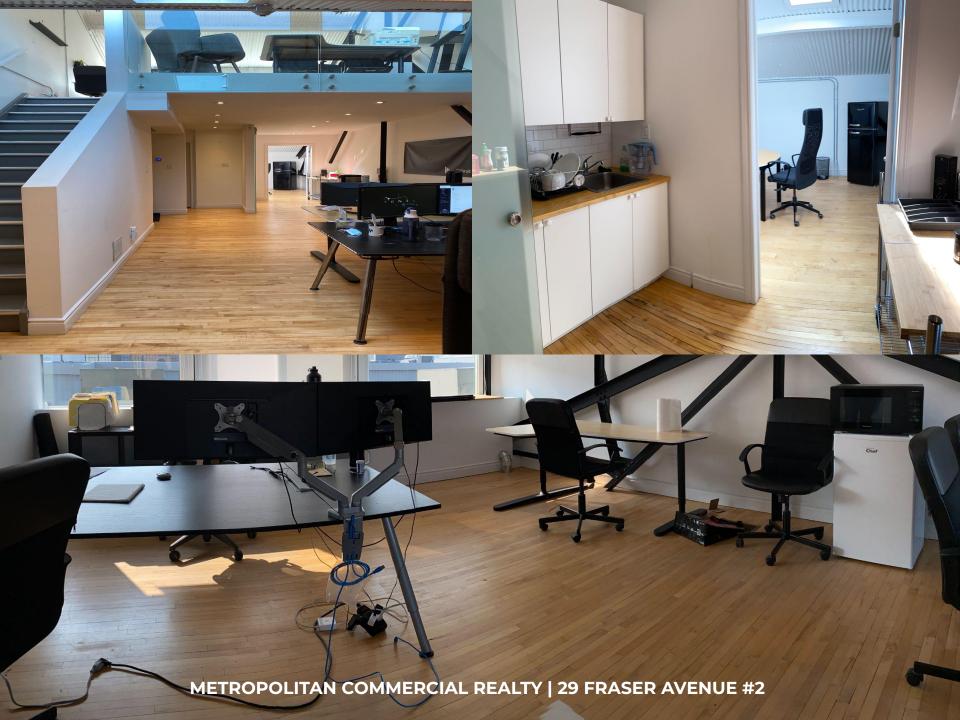

## **FEATURES**

- Rare two-level Liberty Village office loft.
- 2nd floor walk up, bright, open concept, private washroom, hardwood floors, skylights.
- Close proximity to Exhibition Go Station.
- Beanfield Internet Service Available.