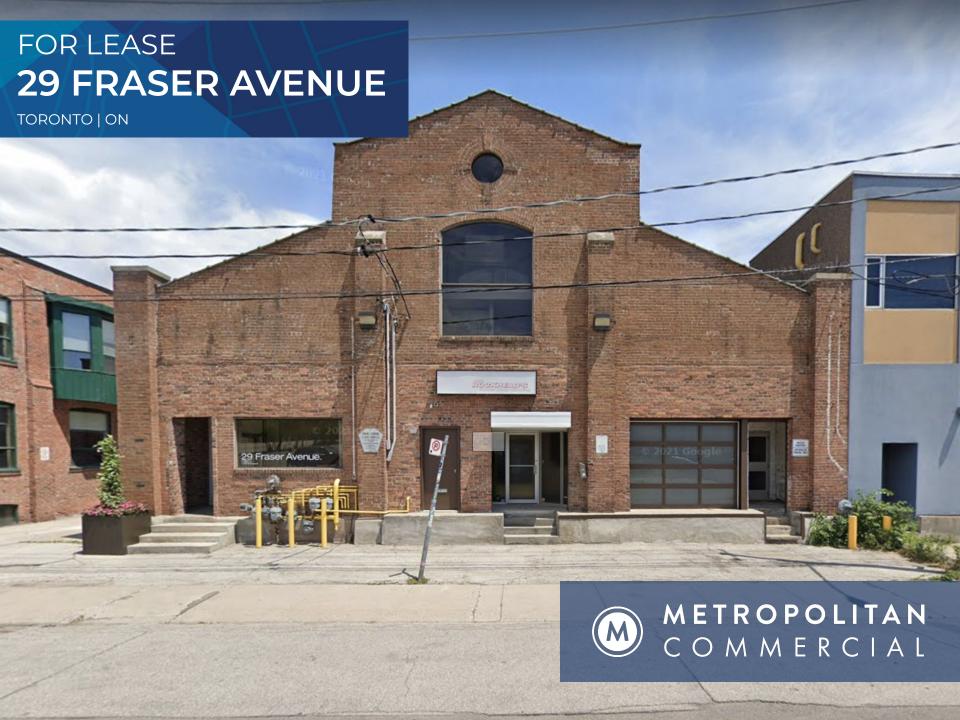

### **DETAILS**

**LOCATION** Fraser Avenue, South of Liberty Street. Click here for map

**BUILDING DETAILS** Unit 2 - 1,183 SF

NET RENTAL RATE \$21.00 PSF

**ADDITIONAL RENT** \$9.50 PSF + Hydro + Gas + HST