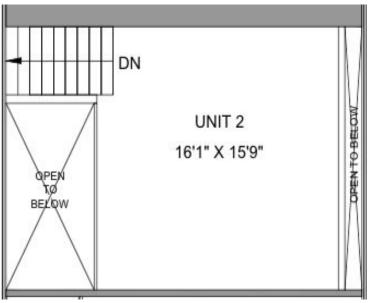

# **FLOORPLAN**

### **DETAILS**

**LOCATION** Fraser Avenue, South of Liberty Street. Click here for map

**BUILDING DETAILS** Unit 2 - 1,183 SF

NET RENTAL RATE \$21.00 PSF

**ADDITIONAL RENT** \$9.50 PSF + Hydro + Gas + HST