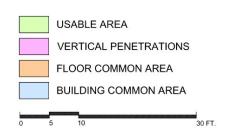

# **FLOORPLAN**

| SUITE NO. | USABLE AREA | RENTABLE AREA |
|-----------|-------------|---------------|
| 100       | 1,284       | 1,390         |
| 101       | 1,705       | 1,846         |
| 102       | 496         | 538           |
| TOTAL     | 3,485       | 3,774         |

AREA INFORMATION ESTABLISHED ACCORDING TO BOMA / ANSI Z65.1 96