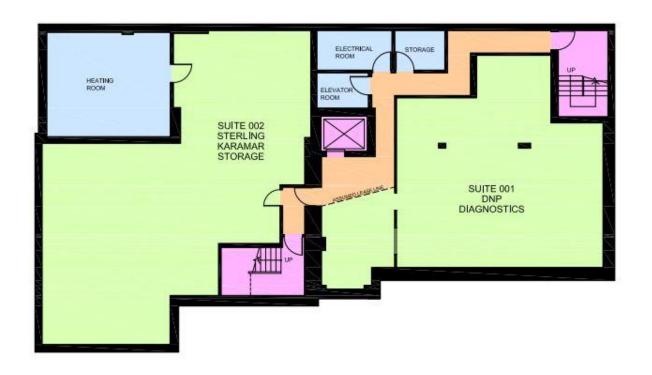

|
| ADDITIONAL RENT  | \$18.26 PSF T.M.I                                                                    |
| TERM             | 1 to 5 Years                                                                         |
| POSSESSION       | Immediate                                                                            |

### **FEATURES**

- Minutes to Danforth and Victoria Park Subway Station
- Well suited for medical, office and lab uses and with a onsite Pharmacy
- Onsite parking
- Formally a doctor's office with reception, 5 treatment rooms with sinks, a private office and washroom
- Building is wheelchair accessible











COMPERCIAL REALTY | 521-523 VICTORIA PARK AVENUE

# **FLOORPLAN**



# **FLOORPLAN**







#### TIM NOVAK

Senior Vice President,
Sales Representative
416.703.6621 x 246
tim.novak@metcomrealty.com

150 BEVERLEY STREET, UNIT 1

TORONTO, ON | M5T 1Y5

416.703.6621

WWW.METCOMREALTY.COM