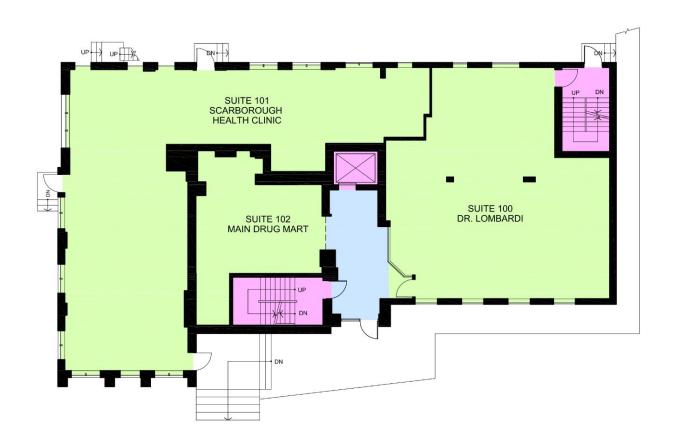

E  | \$14.00 PSF                                                                          |
| ADDITIONAL RENT  | \$18.26 PSF T.M.I                                                                    |
| TERM             | 1 to 5 Years                                                                         |
| POSSESSION       | Immediate                                                                            |

### **FEATURES**

- Minutes to Danforth and Victoria Park Subway Station
- Well suited for medical, office and lab uses and with a onsite Pharmacy
- Onsite parking
- Formally a doctor's office with reception, 5 treatment rooms with sinks, a private office and washroom
- Building is wheelchair accessible











COMPERCIAL REALTY | 521-523 VICTORIA PARK AVENUE

# **FLOORPLAN**



# **FLOORPLAN**







#### TIM NOVAK

Senior Vice President,
Sales Representative
416.703.6621 x 246
tim.novak@metcomrealty.com

150 BEVERLEY STREET, UNIT 1

TORONTO, ON | M5T 1Y5

416.703.6621

WWW.METCOMREALTY.COM