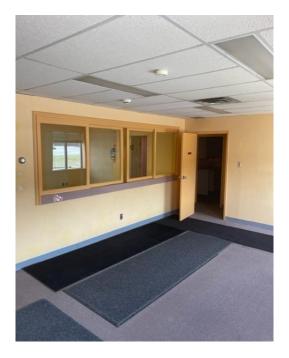

### **FEATURES**

- Minutes to Danforth and Victoria Park Subway Station
- Well suited for medical, office and lab uses and with a onsite Pharmacy
- Onsite parking
- Formally a doctor's office with reception, 5 treatment rooms with sinks, a private office and washroom
- Building is wheelchair accessible