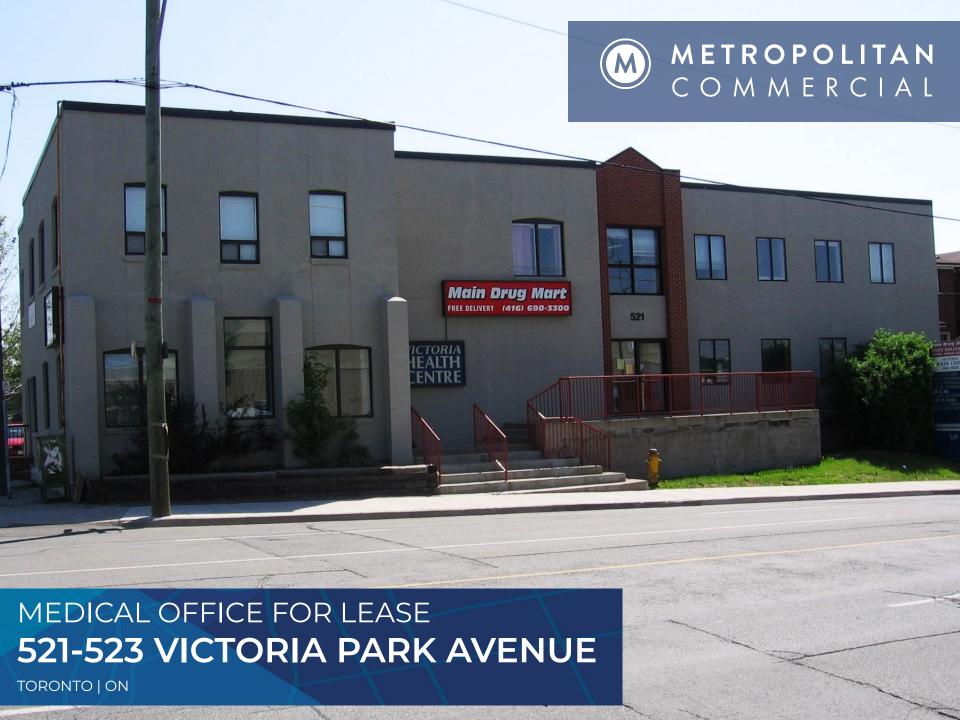

### **FEATURES**

- Minutes to Danforth and Victoria Park Subway Station
- Well suited for medical, office and lab uses and with a onsite Pharmacy
- Onsite parking
- Formally a doctor's office with reception, 5 treatment rooms with sinks, a private office and washroom
- Building is wheelchair accessible