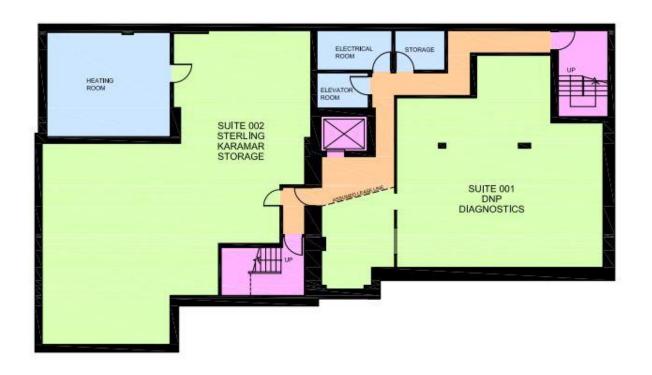

# **FLOORPLAN**

### **DETAILS**

LOCATION On Victoria Park Avenue, South of Danforth Avenue. Click here

for map.

**BUILDING DETAILS** Unit 100 - 1,390 SF

Unit 001 - 1,388 SF

NET RENTAL RATE \$14.00 PSF

**ADDITIONAL RENT** \$18.26 PSF T.M.I