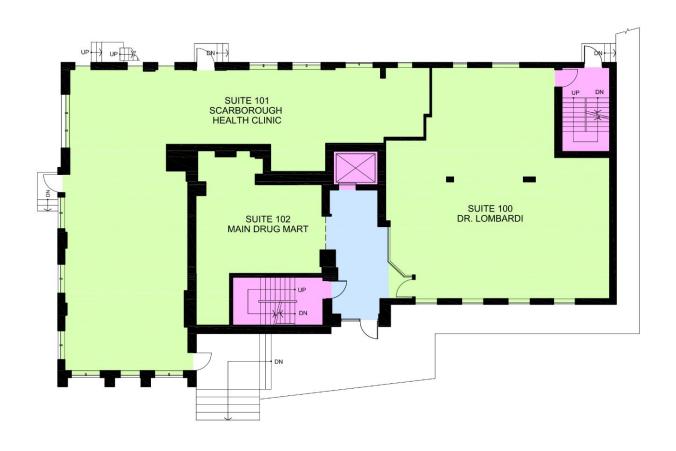

# **FLOORPLAN**

### **DETAILS**

LOCATION On Victoria Park Avenue, South of Danforth Avenue. Click here

for map.

**BUILDING DETAILS** Unit 100 - 1,390 SF

Unit 001 - 1,388 SF

NET RENTAL RATE \$14.00 PSF

**ADDITIONAL RENT** \$18.26 PSF T.M.I