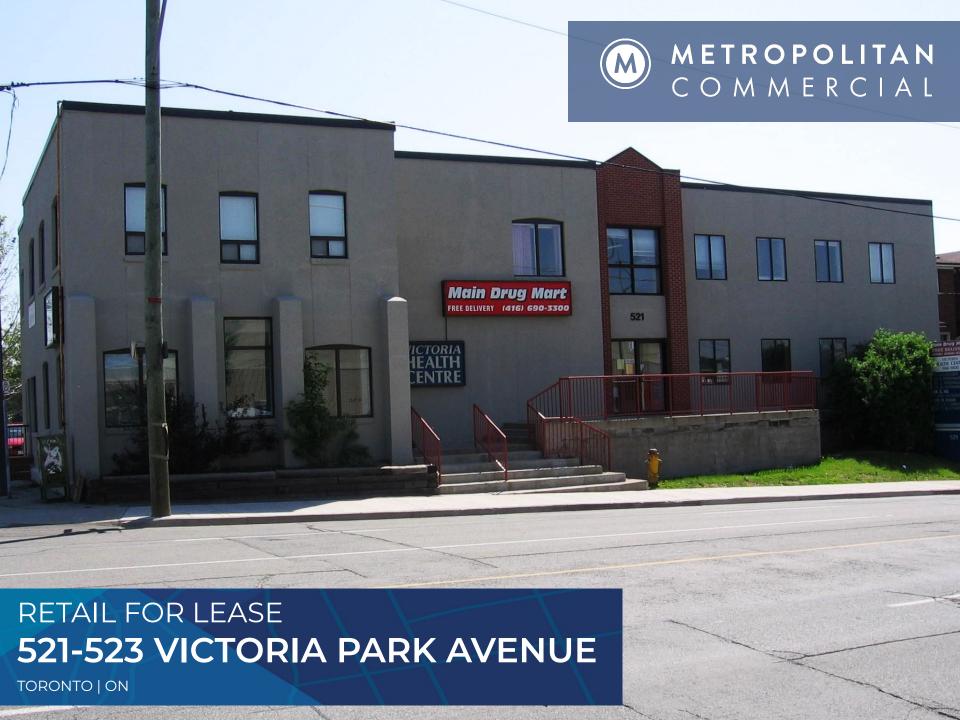

### **DETAILS**

LOCATION On Victoria Park Avenue, South of Danforth Avenue. Click here

for map.

**BUILDING DETAILS** Unit 100 - 1,390 SF

Unit 001 - 1,388 SF

NET RENTAL RATE \$14.00 PSF

**ADDITIONAL RENT** \$18.26 PSF T.M.I

#### **FEATURES**

- Minutes to Danforth and Victoria Park Subway Station
- Well suited for medical, office and lab uses and with a onsite Pharmacy
- Onsite parking