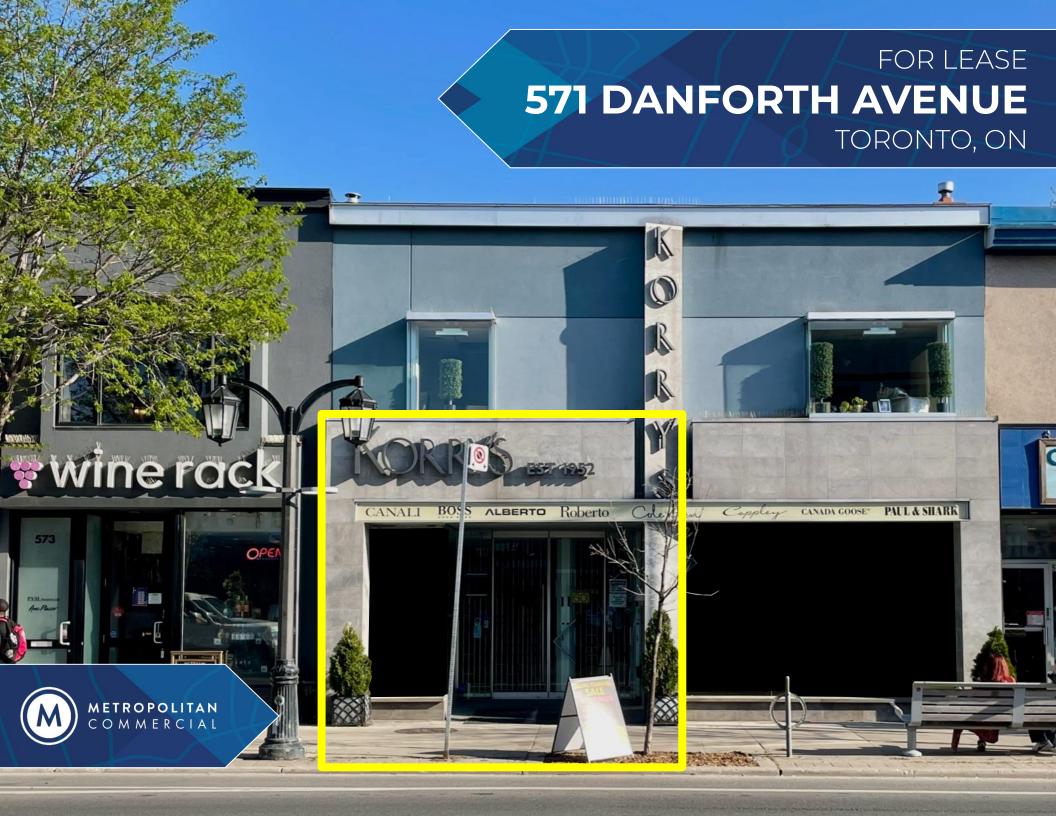

# **Offering Summary**

Available for the first time in over 30 years, **571 Danforth Avenue** is ideally situated in the heart of Greektown.

- Excellent frontage and visibility
- Very high pedestrian & vehicular traffic
  - Fully renovated on possession
  - Brand new HVAC & storefront
    - Ideal for a variety of uses
- 4 minute walk to Pape Subway station

# **Property Details**

| Unit Size | 1,486 SF       |
|-----------|----------------|
| Net Rent  | Please contact |
| ТМІ       | \$22.18        |
| Available | Q4 2022        |