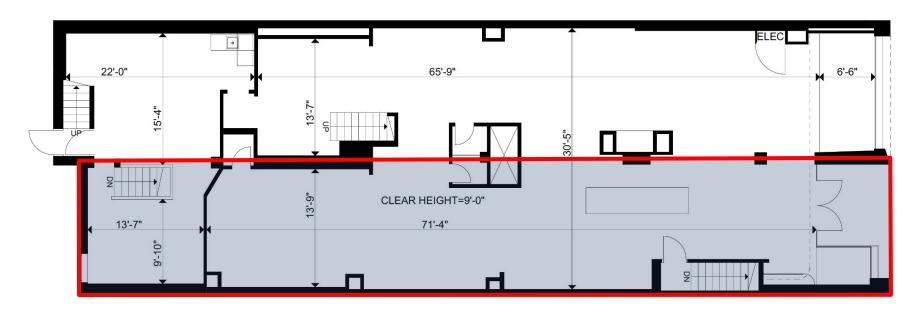

# **Offering Summary**

Available for the first time in over 30 years, **571 Danforth Avenue** is ideally situated in the heart of Greektown.

- Excellent frontage and visibility
- Very high pedestrian & vehicular traffic
  - Fully renovated on possession
  - Brand new HVAC & storefront
    - Ideal for a variety of uses
- 4 minute walk to Pape Subway station

# **Property Details**

| Unit Size | 1,486 SF       |
|-----------|----------------|
| Net Rent  | Please contact |
| ТМІ       | \$22.18        |
| Available | Q4 2022        |



# **571 Danforth Ave - Floor Plan**

## **Ground Floor**



## **Lower Level**





## **Neighbourhood Overview**

Nestled between the affluent residential neighbourhoods of Playter Estates and North Riverdale, **571 Danforth Avenue** is located in the heart of Greektown. While the area's history is deeply and proudly rooted in the Greek community, it is also now home to a rich variety of restaurants and retailers from a multitude of other communities. Danforth Avenue is a perfect representation of Toronto's vibrant, multicultural, and inclusive economy.

The area sees an influx of visitors in the summer months when residents from all over the GTA flock to enjoy the Danforth's one-of-a-kind retail and culinary experiences, highlighted by the Taste of the Danforth street festival attracting over 1.5 million visitors every year.



96,535

Total Po