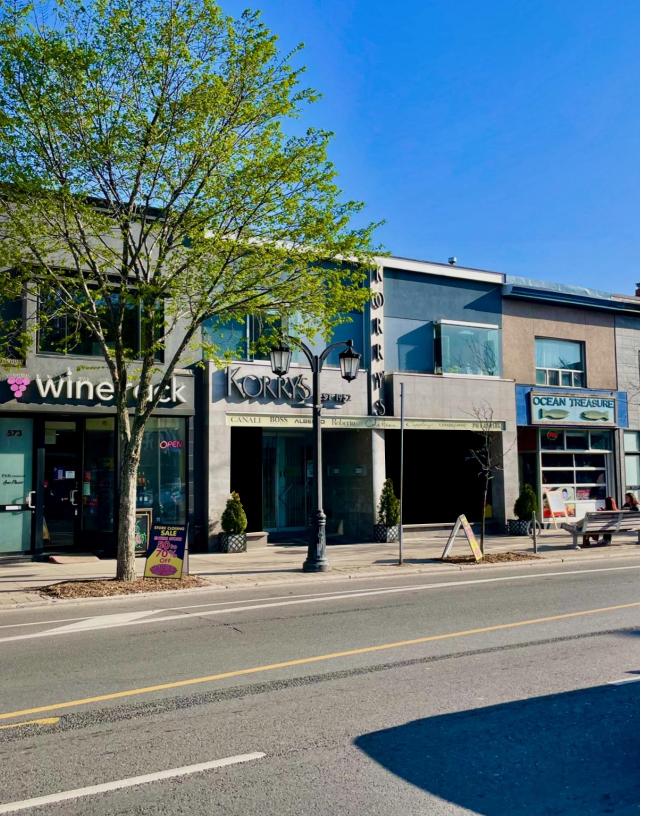

# **Offering Summary**

Available for the first time in over 30 years, **571 Danforth Avenue** is ideally situated in the heart of Greektown.

- Excellent frontage and visibility
- Very high pedestrian & vehicular traffic
  - Fully renovated on possession
  - Brand new HVAC & storefront
    - Ideal for a variety of uses
- 4 minute walk to Pape Subway station

# **Property Details**

| Unit Size | 1,486 SF       |
|-----------|----------------|
| Net Rent  | Please contact |
| ТМІ       | \$22.18        |
| Available | Q4 2022        |