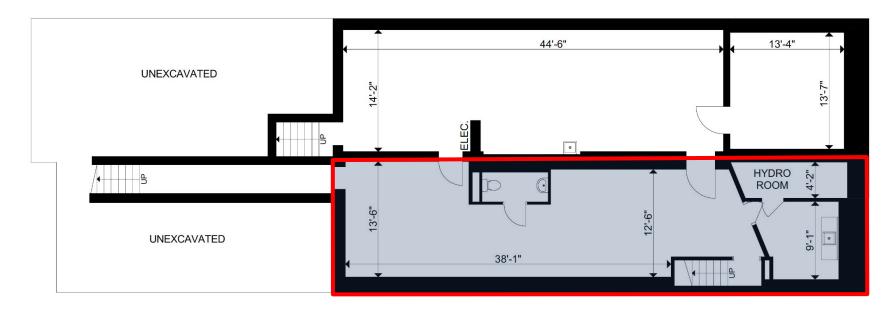

# **Offering Summary**

Available for the first time in over 30 years, **571 Danforth Avenue** is ideally situated in the heart of Greektown.

- Excellent frontage and visibility
- Very high pedestrian & vehicular traffic
  - Fully renovated on possession
  - Brand new HVAC & storefront
    - Ideal for a variety of uses
- 4 minute walk to Pape Subway station

# **Property Details**

| Unit Size | 1,486 SF       |
|-----------|----------------|
| Net Rent  | Please contact |
| ТМІ       | \$22.18        |
| Available | Q4 2022        |



# **571 Danforth Ave - Floor Plan**

## **Ground Floor**



## **Lower Level**





## **Neighbourhood Overview**

Nestled between the affluent residential neighbourhoods of Playter Estates and North Riverdale, **571 Danforth Avenue** is located in the heart of Greektown. While the area's history is deeply and proudly rooted in the Greek community, it is also now home to a rich variety of restaurants and retailers from a multitude of other communities. Danforth Avenue is a perfect representation of Toronto's vibrant, multicultural, and inclusive economy.

The area sees an influx of visitors in the summer months when residents from all over the GTA flock to enjoy the Danforth's one-of-a-kind retail and culinary experiences, highlighted by the Taste of the Danforth street festival attracting over 1.5 million visitors every year.



96,535

Total Population



+3.4 %

5-