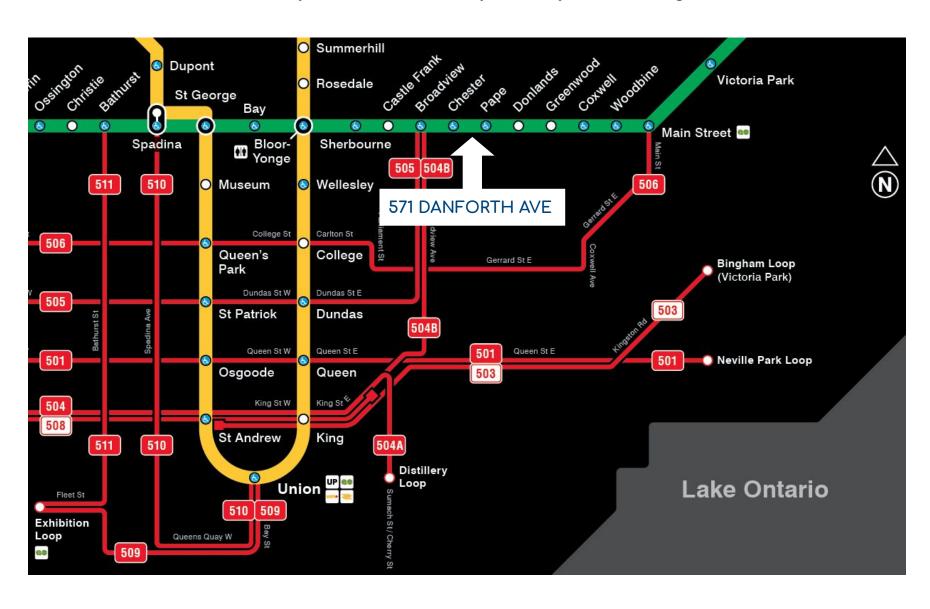

# **571 Danforth Ave - Transit Connectivity**

## 280 meters (4-minute walk) to Pape Subway Station