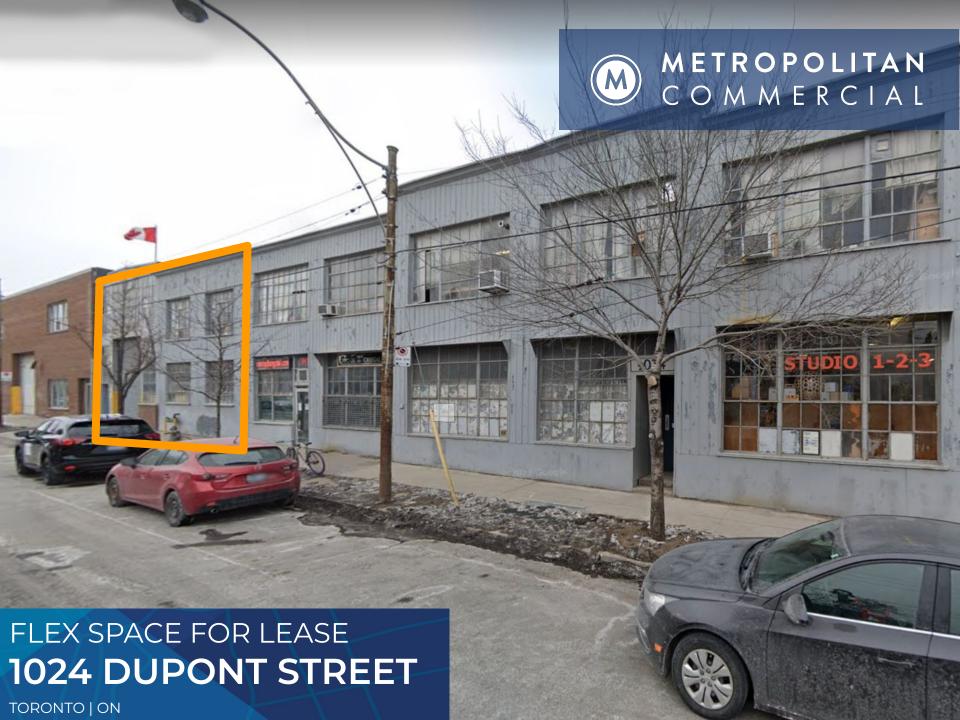

## **DETAILS**

LOCATION On Dupont Street, East of Dovercourt Road. Click here for map

**BUILDING DETAILS** Main Floor - 6,886 SF

**RENTAL RATE** \$20.00 PSF/YR Semi-Gross

ADDITIONAL RENT Hydro

**TERM** 1 to 5 Years

## **FEATURES**

- Ideal for manufacturing or creative studio
- 18 feet ceiling
- Large drive-in door
- Zoning is E 2.0 (x262)

METROPOLITAN COMMERCIAL REALTY | 1024 DUPONT STREET