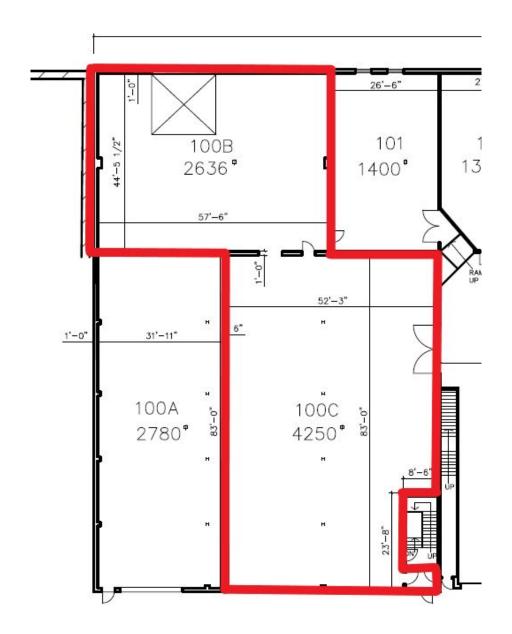

## **DETAILS**

LOCATION On Dupont Street, East of Dovercourt Road. Click here for map

**BUILDING DETAILS** Main Floor - 6,886 SF

**RENTAL RATE** \$20.00 PSF/YR Semi-Gross

ADDITIONAL RENT Hydro

**TERM** 1 to 5 Years

POSSESSION August 2022

## **FEATURES**

- Ideal for manufacturing or creative studio
- 18 feet ceiling
- Large drive-in door
- Zoning is E 2.0 (x262)



METROPOLITAN COMMERCIAL REALTY | 1024 DUPONT STREET

## **FLOORPLAN**



METROPOLITAN COMMERCIAL REALTY | 1024 DUPONT STREET



## **TIM NOVAK**

Senior Vice President
Sales Representative
416 703 6621 x 246
tim.novak@metcomrealty.com

150 BEVERLEY STREET, UNIT 1

TORONTO, ON | M5T 1Y5

416.703.6621

WWW.METCOMREALTY.COM