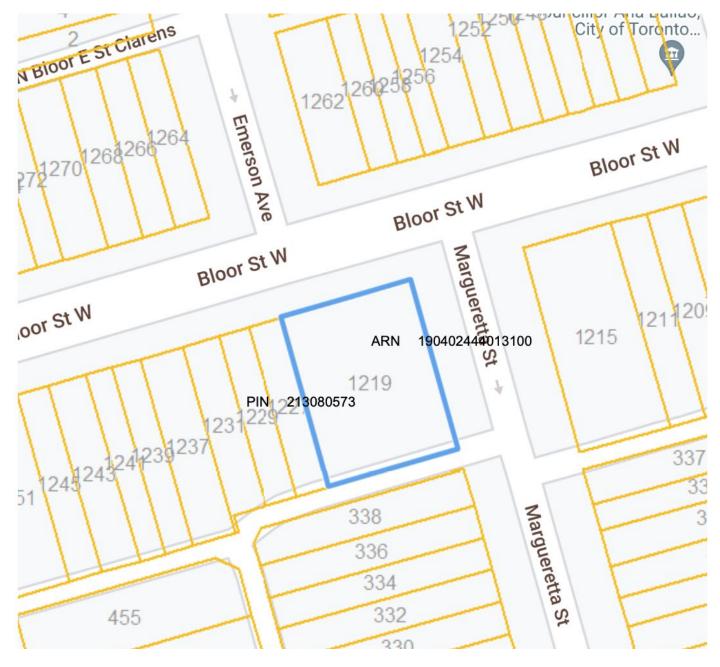

## **DETAILS**

LOCATION On Bloor Street, West of Brock Avenue. Click here for map

**BUILDING SIZE** 10,400 SF

**LOT DIMENSIONS** 76.53 ft x 100 ft

**ZONING** CR 3.0 (c1.0;r 2.0) SS2 (x1556)

NET INCOME \$220,000 (Unverified)