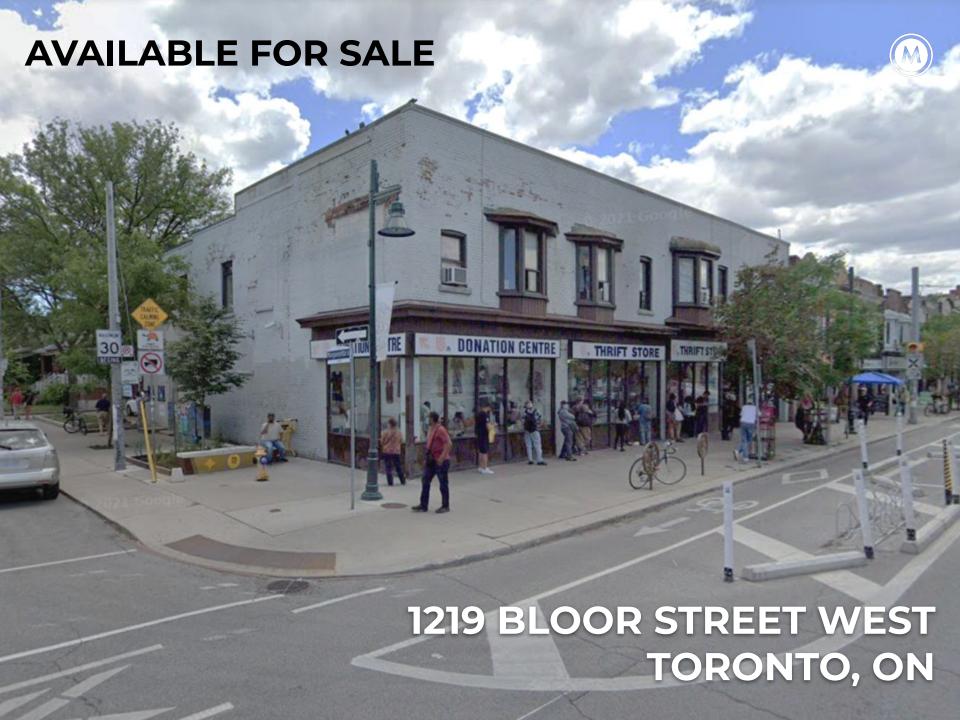

## **DETAILS**

LOCATION On Bloor Street, West of Brock Avenue. Click here for map

**BUILDING SIZE** 10,400 SF

**LOT DIMENSIONS** 76.53 ft x 100 ft

**ZONING** CR 3.0 (c1.0;r 2.0) SS2 (x1556)

NET INCOME \$220,000 (Unverified)

## **FEATURES**

- 8 residential opportunities (month to month tenancies)
- Main floor retail (approx. 5,200 SF; 12 month termination)
- Visible corner lot
- VTB 1st mortgage available on agreeable terms