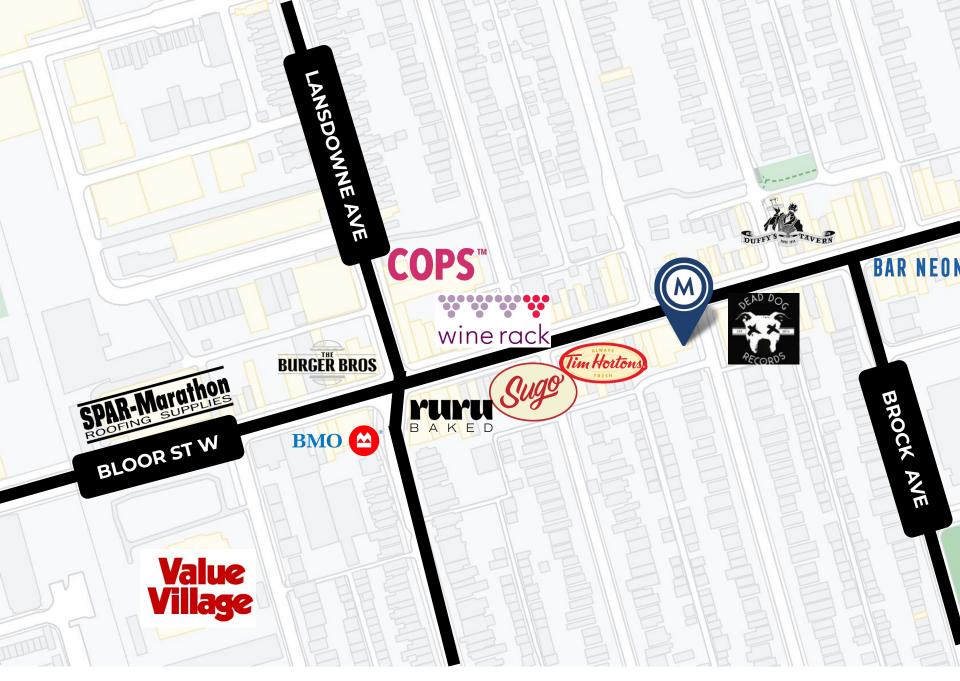

## **DETAILS**

LOCATION On Bloor Street, West of Brock Avenue. Click here for map

**BUILDING SIZE** 10,400 SF

**LOT DIMENSIONS** 76.53 ft x 100 ft

**ZONING** CR 3.0 (c1.0;r 2.0) SS2 (x1556)

NET INCOME \$220,000 (Unverified)