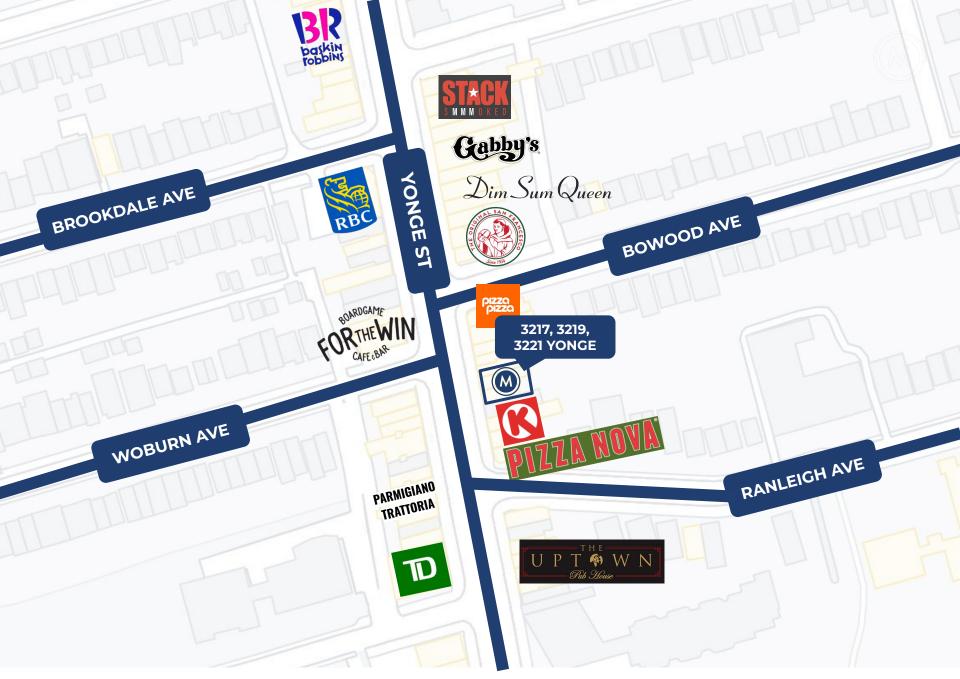

## **BEDFORD PARK**

**3217, 3219, and 3221 Yonge Street** is located right in Bedford Park, a prominent area for families and young children. This area offers a diverse range of food and culture.

An abundance of shops, restaurants, and cafés along Lawrence Avenue East and Avenue Road.