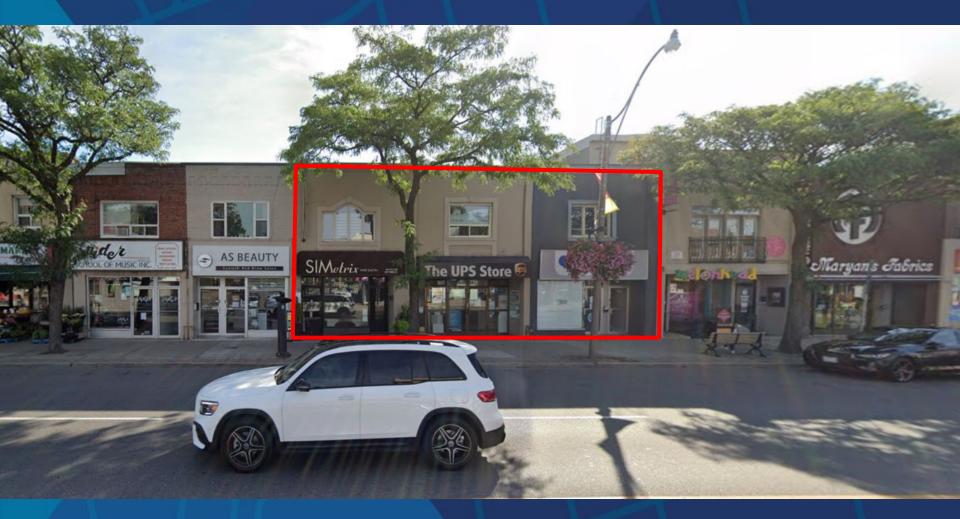

INVESTMENT OPPORTUNITY FOR SALE 3217, 3219, 3221 YONGE STREET

## **FEATURES**

- Amazing opportunity to acquire 3 properties on prime Yonge St, located right in Bedford Park.
- Perfect as a long term hold. Ideal for users, investors, professional use, dentist, medical, wellness, retail, restaurant, service, beauty, tech and gallery.
- Unparalleled location with development potential, high pedestrian traffic, retail, fine dining, groceries, schools, and steps to TTC.
- 3 storefronts, 3 apartments that are all currently used commercially.
- Front and back entrances with clean basement, high ceilings, and newer mechanicals, which was well cared for and renovated over the years.
- Large paved private parking lot for 14+ cars
- Vacant possession of retail space (1 building) possible.