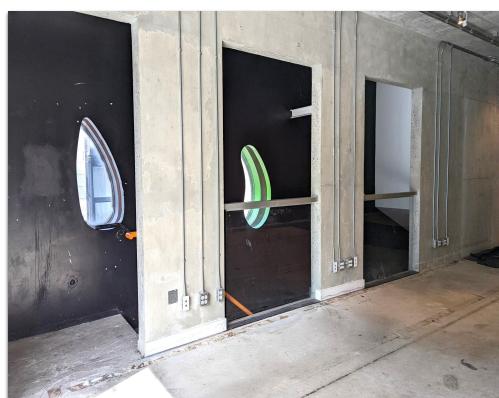

#### **Offering Summary**

Beautiful flex space available in the West Queen West neighbourhood!

- Loft-Style Studio/Office Space
- Ideal For Personal Training/Fitness,
   Creative Studio, Office
- On Queen Street West across from The Drake
- Separate Private Washroom And Office Included
- Independent A/C Control
- Natural Light from South Facing Window

### **Property Details**

| Unit Size | 1,050 SF            |
|-----------|---------------------|
| Net Rent  | \$3,650 + Utilities |
| Term      | 3 Years             |
| Posession | Immediate           |