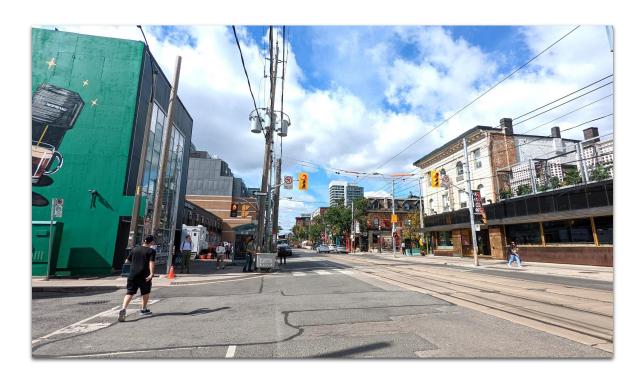

# FOR SUBLEASE | FLEX SPACE

# 1149 QUEEN STREET WEST

TORONTO, ON





#### **Offering Summary**

Beautiful flex space available in the West Queen West neighbourhood!

- Loft-Style Studio/Office Space
- Ideal For Personal Training/Fitness,
   Creative Studio, Office
- On Queen Street West across from The Drake
- Separate Private Washroom And Office Included
- Independent A/C Control
- Natural Light from South Facing Window

### **Property Details**

| Unit Size | 1,050 SF            |
|-----------|---------------------|
| Net Rent  | \$3,650 + Utilities |
| Term      | 3 Years             |
| Posession | Immediate           |





(Main Entrance)









## **AREA MAP**





#### **PAUL KOTYK**

Senior Associate,
Broker
416.703.6621 x 245
paul.kotyk@metcomrealty.com

150 BEVERLEY STREET, UNIT 1

TORONTO, ON | M5T 1Y5

416.703.6621

WWW.METCOMREALTY.COM