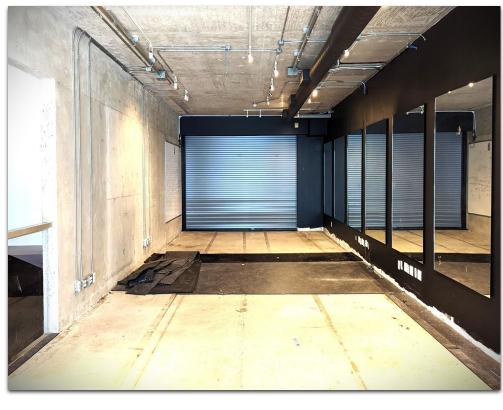

#### **Offering Summary**

Beautiful flex space available in the West Queen West neighbourhood!

- Loft-Style Studio/Office Space
- Ideal For Personal Training/Fitness,
   Creative Studio, Office
- On Queen Street West across from The Drake
- Separate Private Washroom And Office Included
- Independent A/C Control
- Natural Light from South Facing Window

### **Property Details**

| Unit Size | 1,050 SF            |
|-----------|---------------------|
| Net Rent  | \$3,650 + Utilities |
| Term      | 3 Years             |
| Posession | Immediate           |