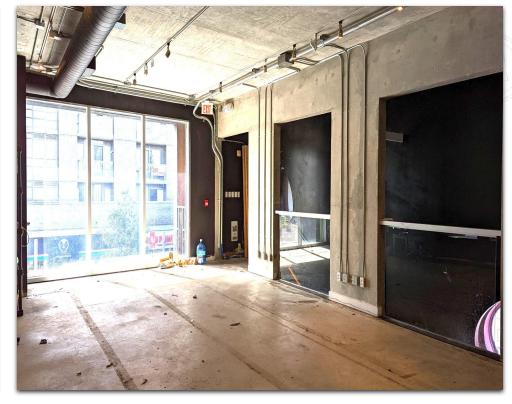

#### **Offering Summary**

Beautiful flex space available in the West Queen West neighbourhood!

- Loft-Style Studio/Office Space
- Ideal For Personal Training/Fitness,
   Creative Studio, Office
- On Queen Street West across from The Drake
- Separate Private Washroom And Office Included
- Independent A/C Control
- Natural Light from South Facing Window

### **Property Details**

| Unit Size | 1,050 SF            |
|-----------|---------------------|
| Net Rent  | \$3,650 + Utilities |
| Term      | 3 Years             |
| Posession | Immediate           |

(Main Entrance)