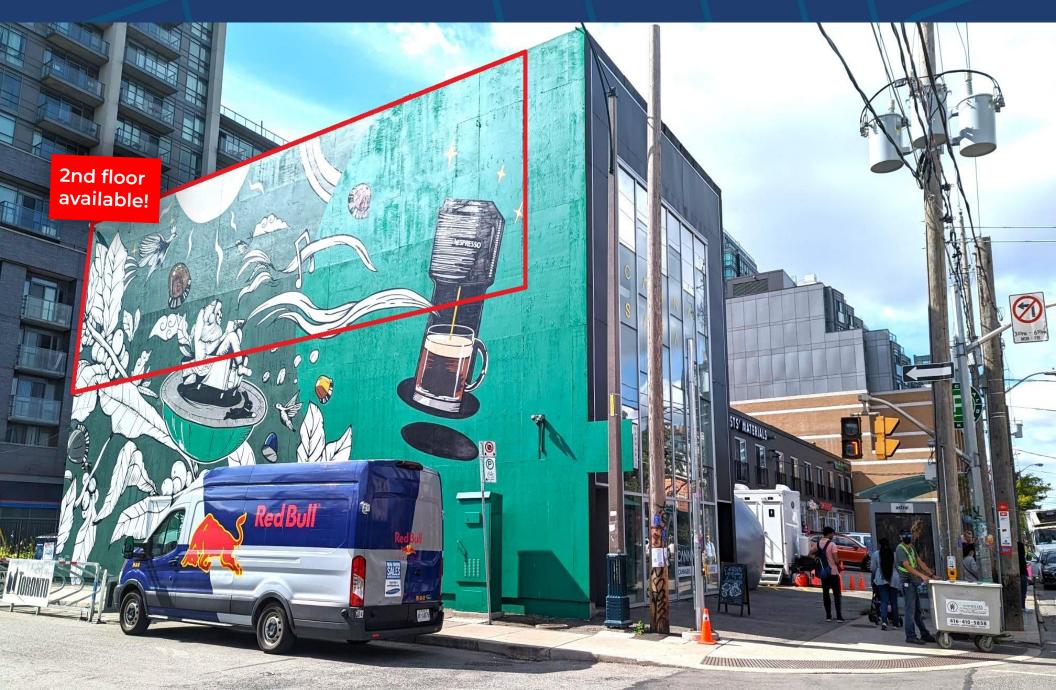

#### **Offering Summary**

Beautiful flex space available in the West Queen West neighbourhood!

- Loft-Style Studio/Office Space
- Ideal For Personal Training/Fitness,
   Creative Studio, Office
- On Queen Street West across from The Drake
- Separate Private Washroom And Office Included
- Independent A/C Control
- Natural Light from South Facing Window

### **Property Details**

| Unit Size | 1,050 SF            |
|-----------|---------------------|
| Net Rent  | \$3,650 + Utilities |
| Term      | 3 Years             |
| Posession | Immediate           |