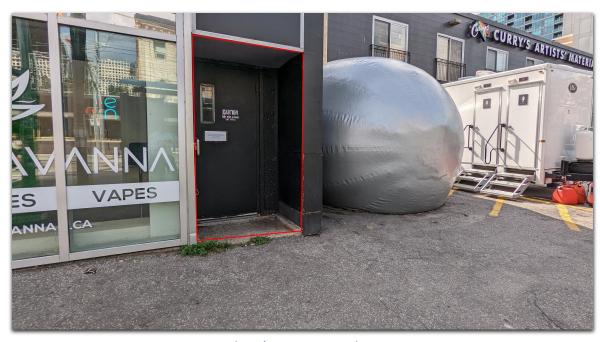

# FOR SUBLEASE | FLEX SPACE

# 1149 QUEEN STREET WEST

TORONTO, ON





#### **Offering Summary**

Beautiful flex space available in the West Queen West neighbourhood!

- Loft-Style Studio/Office Space
- Ideal For Personal Training/Fitness,
   Creative Studio, Office
- On Queen Street West across from The Drake
- Separate Private Washroom And Office Included
- Independent A/C Control
- Natural Light from South Facing Window

### **Property Details**

| Unit Size | 1,050 SF            |
|-----------|---------------------|
| Net Rent  | \$3,650 + Utilities |
| Term      | 3 Years             |
| Posession | Immediate           |





(Main Entrance)









## **AREA MAP**





#### **PAUL KOTYK**

Senior Associate,
Broker
416.703.6621 x 245
paul.kotyk@metcomrealty.com

150 BEVERLEY STREET, UNIT 1

TORONTO, ON | M5T 1Y5

416.703.6621

WWW.METCOMREALTY.COM