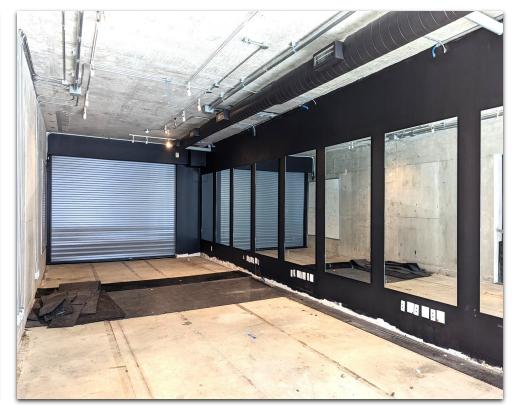

#### **Offering Summary**

Beautiful flex space available in the West Queen West neighbourhood!

- Loft-Style Studio/Office Space
- Ideal For Personal Training/Fitness,
   Creative Studio, Office
- On Queen Street West across from The Drake
- Separate Private Washroom And Office Included
- Independent A/C Control
- Natural Light from South Facing Window

### **Property Details**

| Unit Size | 1,050 SF            |
|-----------|---------------------|
| Net Rent  | \$3,650 + Utilities |
| Term      | 3 Years             |
| Posession | Immediate           |