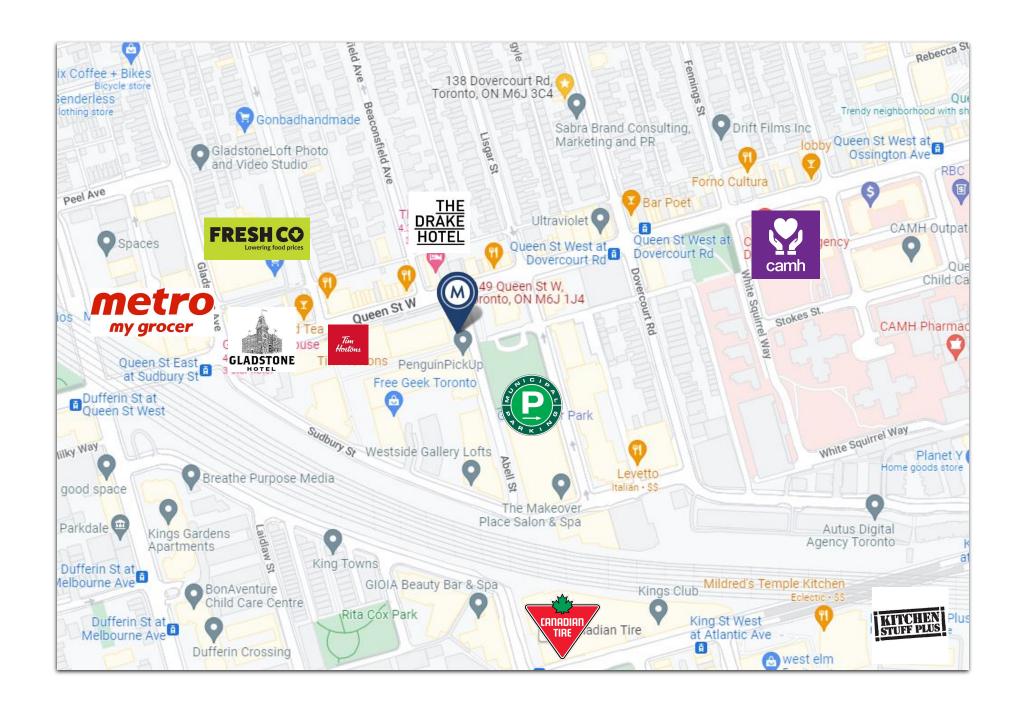

# FOR SUBLEASE | FLEX SPACE

# 1149 QUEEN STREET WEST

TORONTO, ON





#### **Offering Summary**

Beautiful flex space available in the West Queen West neighbourhood!

- Loft-Style Studio/Office Space
- Ideal For Personal Training/Fitness,
   Creative Studio, Office
- On Queen Street West across from The Drake
- Separate Private Washroom And Office Included
- Independent A/C Control
- Natural Light from South Facing Window

### **Property Details**

| Unit Size | 1,050 SF            |
|-----------|---------------------|
| Net Rent  | \$3,650 + Utilities |
| Term      | 3 Years             |
| Posession | Immediate           |





(Main Entrance)









## **AREA MAP**





#### **PAUL KOTYK**

Senior Associate,
Broker
416.703.6621 x 245
paul.kotyk@metcomrealty.com

150 BEVERLEY STREET, UNIT 1

TORONTO, ON | M5T 1Y5

416.703.6621

WWW.METCOMREALTY.COM