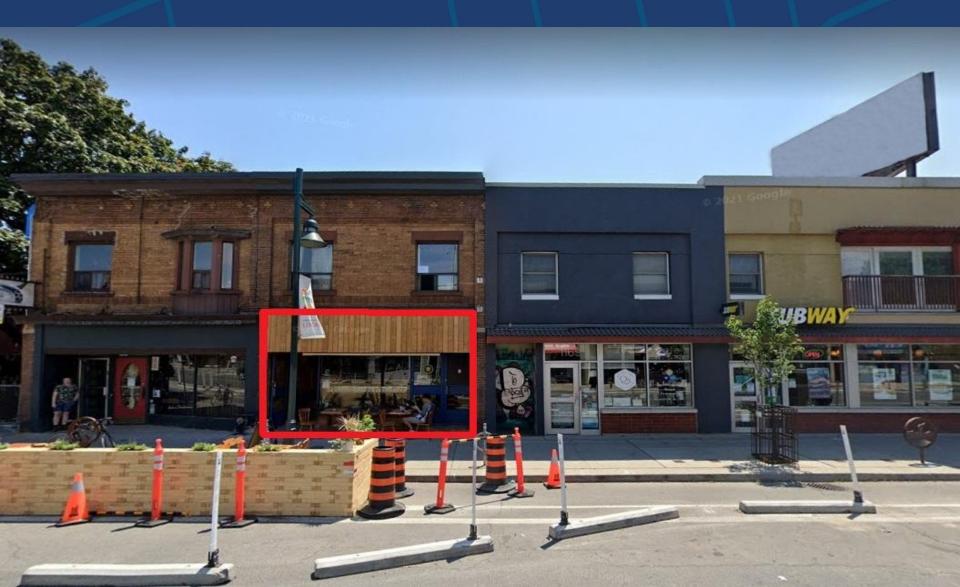

# RETAIL SPACE FOR LEASE 1165 BLOOR STREET WEST

TORONTO | ON

## DETAILS

| LOCATION                | On Bloor Street West, West of Dufferin Street. <u>Click here for</u><br><u>map</u> |
|-------------------------|------------------------------------------------------------------------------------|
| <b>BUILDING DETAILS</b> | Main Floor - 1,620 SF<br>Lower Level - 988 SF                                      |
| RENTAL RATE             | \$32.00 PSF/YR Net + \$11.00 PSF/YR TMI + Utilities                                |
| TERM                    | 3 to 10 Years                                                                      |
| POSSESSION              | Immediate                                                                          |

### **FEATURES**

- Prime retail opportunity located in the popular, high pedestrian traffic area of Bloordale Village
- Close proximity to two major subway stations
- Exceptionally well-maintained, recently renovated building
- Three washrooms, useable basement (with secured storage room)
- Opportunity for street level signage
- A variety of uses considered. Café, Retail, Office uses are ideal