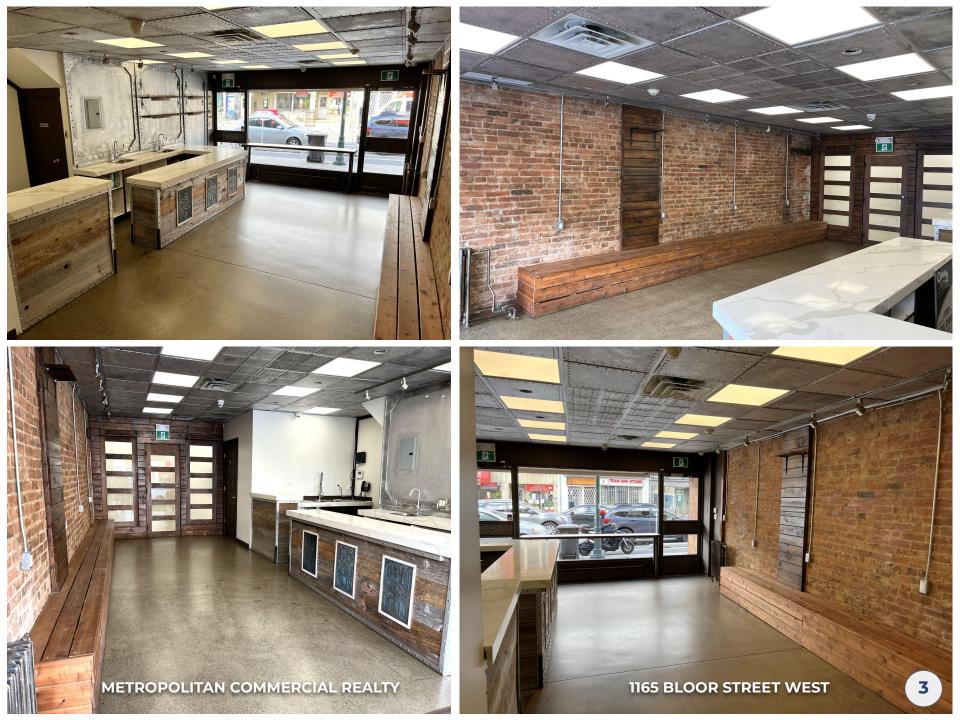

### **FEATURES**

- Prime retail opportunity located in the popular, high pedestrian traffic area of Bloordale Village
- Close proximity to two major subway stations
- Exceptionally well-maintained, recently renovated building
- Three washrooms, useable basement (with secured storage room)
- Opportunity for street level signage
- A variety of uses considered. Café, Retail, Office uses are ideal

# ADDITIONAL FEATURES

- Security Cameras
- Hi-speed fibre internet capability
- Fully upgraded electrical and plumbing
- Central A/C unit. Radiators + Radiant Floor heating
- Lower-Level
  - Kitchenette
  - Washrooms
  - Lockable Storage Room