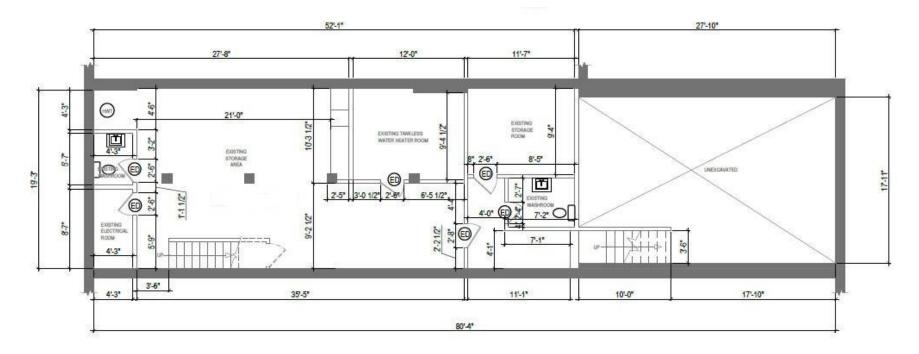

portunity located in the popular, high pedestrian traffic area of Bloordale Village
- Close proximity to two major subway stations
- Exceptionally well-maintained, recently renovated building
- Three washrooms, useable basement (with secured storage room)
- Opportunity for street level signage
- A variety of uses considered. Café, Retail, Office uses are ideal

### METROPOLITAN COMMERCIAL REALTY | 1165 BLOOR STREET WEST



# ADDITIONAL FEATURES

- Security Cameras
- Hi-speed fibre internet capability
- Fully upgraded electrical and plumbing
- Central A/C unit. Radiators + Radiant Floor heating
- Lower-Level
  - Kitchenette
  - Washrooms
  - Lockable Storage Room



### **FLOOR PLAN - MAIN FLOOR**



METROPOLITAN COMMERCIAL REALTY | 1165 BLOOR STREET WEST

### **FLOOR PLAN - LOWER LEVEL**



BASEMENT FLOOR



### **PAUL KOTYK**

Senior Associate, Broker 416.703.6621 x 245 paul.kotyk@metcomrealty.com

150 BEVERLEY STREET, UNIT 1

TORONTO, ON | M5T 1Y5

416.703.6621

#### WWW.METCOMREALTY.COM

The information contained herein has been gathered from sources deemed reliable. However, Metropolitan Commercial Realty Inc., Brokerage, its agents, or employees make no representations or warranties on the accuracy of said information. Prospective tenants and their agents are advised to independently verify any information provided herein. Metropolitan Commercial Realty Inc., Brokerage