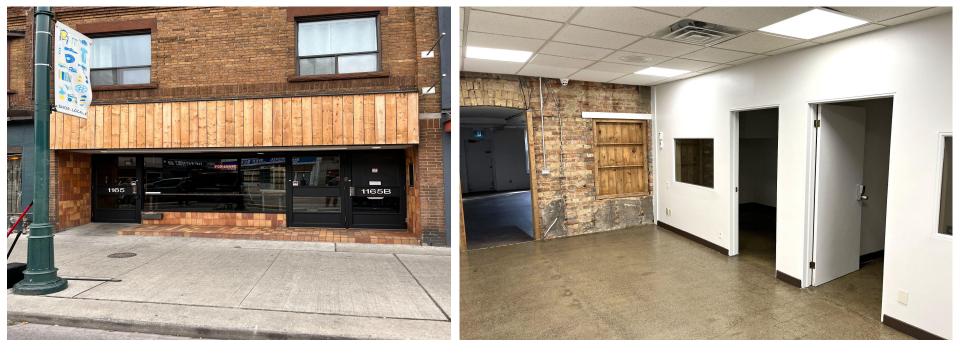

### **FEATURES**

- Prime retail opportunity located in the popular, high pedestrian traffic area of Bloordale Village
- Close proximity to two major subway stations
- Exceptionally well-maintained, recently renovated building
- Three washrooms, useable basement (with secured storage room)
- Opportunity for street level signage
- A variety of uses considered. Café, Retail, Office uses are ideal

# ADDITIONAL FEATURES

- Security Cameras
- Hi-speed fibre internet capability
- Fully upgraded electrical and plumbing
- Central A/C unit. Radiators + Radiant Floor heating
- Lower-Level
  - Kitchenette
  - Washrooms
  - Lockable Storage Room