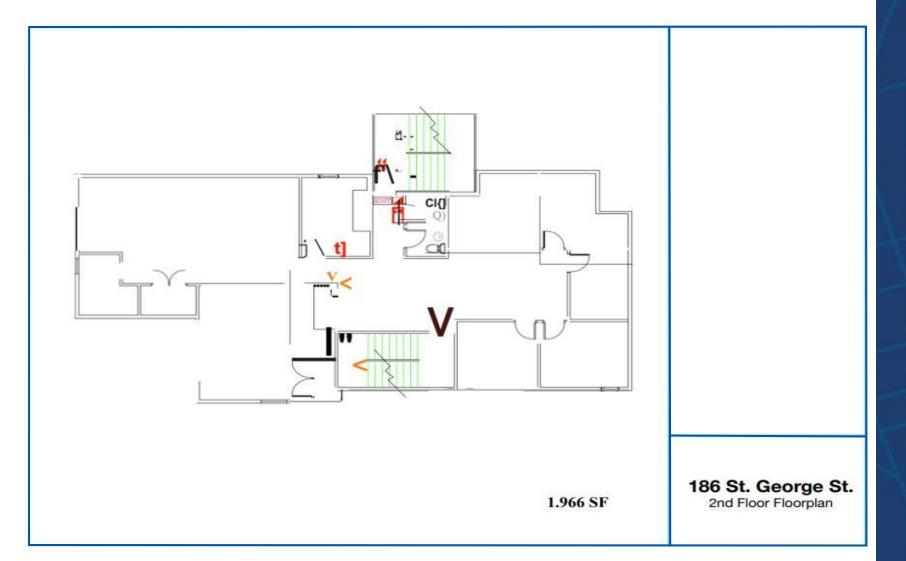

### **Second Floor**

#### **Details**

**Location** Located on St George Street, North of

Bloor Street West.

**Building Details** 7,479 SF Divisible

Lower: 1,962 SF 1st Floor: 1,965 SF 2nd Floor: 1,966 SF 3rd Floor: 1,432 SF

Net Rent Call Listing Agent