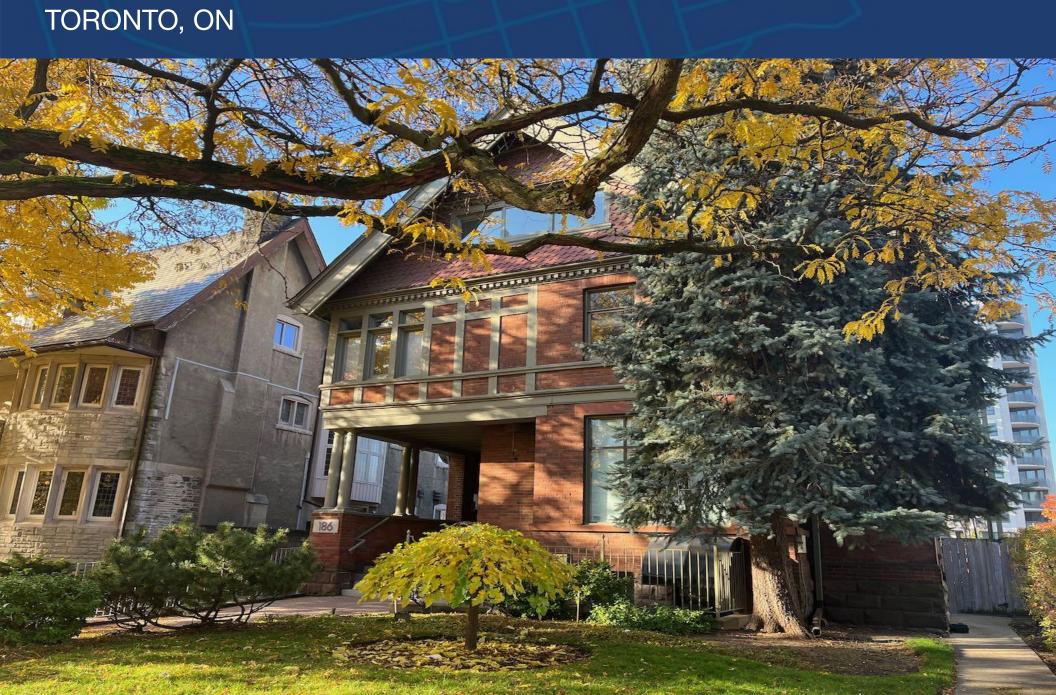

# OFFICE SPACE FOR LEASE 186 ST GEORGE STREET

#### **Property Overview**

**WALK SCORE** 

94

Gorgeous Heritage Victorian House/ Romanesque Revival (James O. Buchanan House, 1889) available for lease at 186 St George Street. Converted to a first class office use in the university district in the Annex. This location is perfect for any professional services (Law, Accounting, Creatives, Medical, etc.) Just a few minutes walk (160M) To St. George Subway (Bloor-Danforth Line 2), Spadina Subway (University Line 3), and Spadina Streetcar Line (650M). Wheelchair accessible bathrooms are fully remodelled interior to current office-use standards.

#### **Details**

**Location** Located on St George Street, North of

Bloor Street West.

**Building Details** 7,479 SF Divisible

Lower: 1,962 SF 1st Floor: 1,965 SF 2nd Floor: 1,966 SF 3rd Floor: 1,432 SF

Net Rent Call Listing Agent