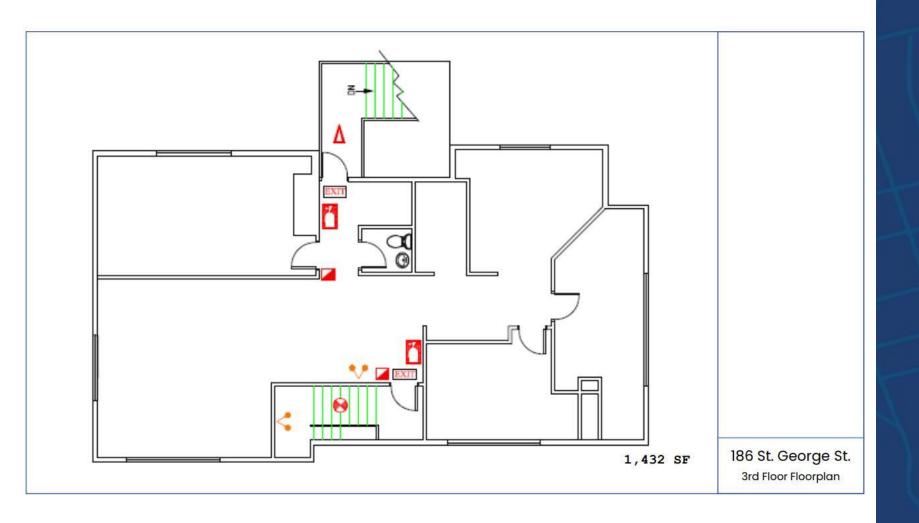

## **Third Floor**

#### **Details**

**Location** Located on St George Street, North of

Bloor Street West.

**Building Details** 7,479 SF Divisible

Lower: 1,962 SF 1st Floor: 1,965 SF 2nd Floor: 1,966 SF 3rd Floor: 1,432 SF

Net Rent Call Listing Agent