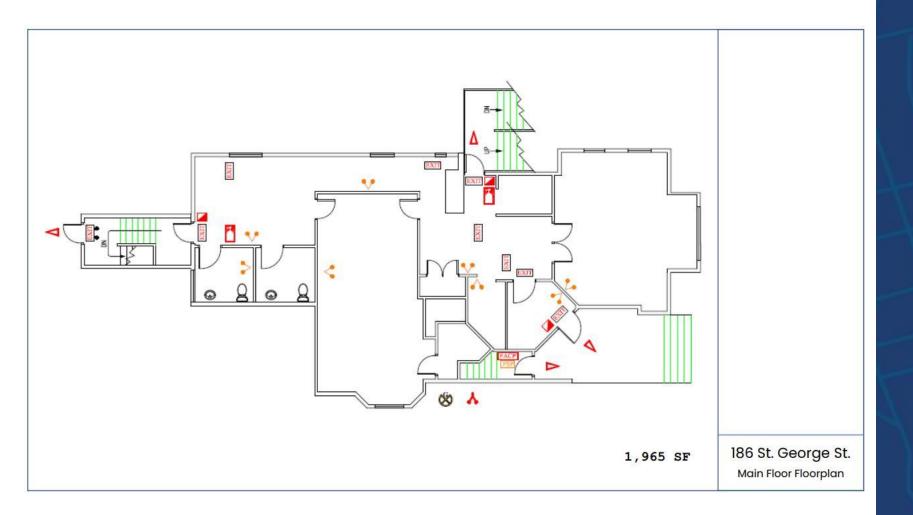

# **Main Floor**

#### **Details**

**Location** Located on St George Street, North of

Bloor Street West.

**Building Details** 7,479 SF Divisible

Lower: 1,962 SF 1st Floor: 1,965 SF 2nd Floor: 1,966 SF 3rd Floor: 1,432 SF

Net Rent Call Listing Agent