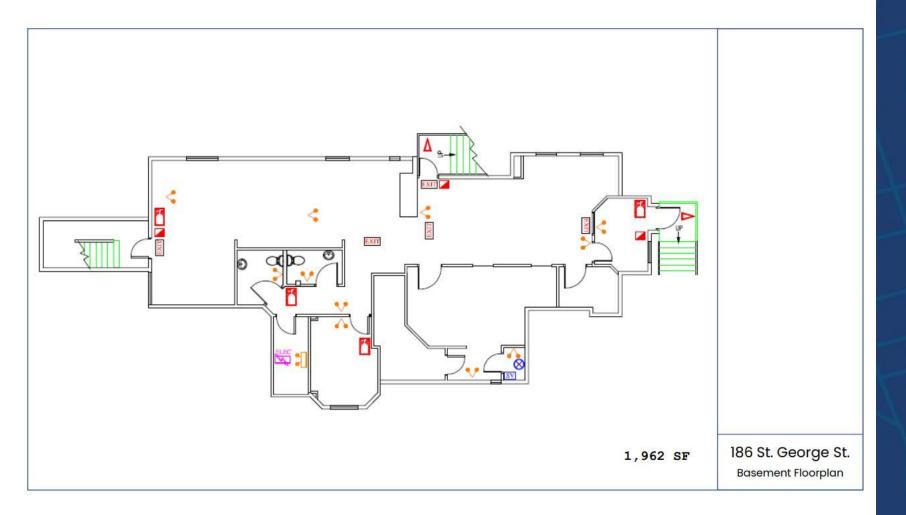

### **Lower Level**

3

#### **Details**

**Location** Located on St George Street, North of

Bloor Street West.

**Building Details** 7,479 SF Divisible

Lower: 1,962 SF 1st Floor: 1,965 SF 2nd Floor: 1,966 SF 3rd Floor: 1,432 SF

Net Rent Call Listing Agent