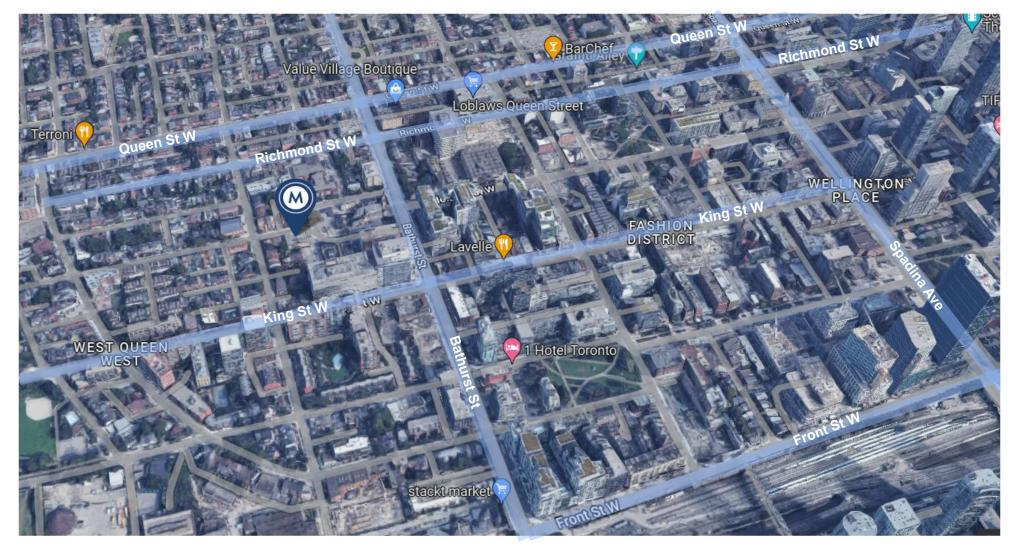

e industrial 16,000 SF space split between the Ground and Second floors, with **12 foot high ceilings** has a wide range of potential uses such as:

- Warehousing
- Office
- Courier Service
- Artist/Photographer/Designer Studio
- Performing Arts Studio
- Wholesale Establishment
- Carpenter Shop
- Light Manufacturing

Includes two truck level height shipping doors.

## **Property Details**

| Unit Size | 16,000 SF (Total)                                |
|-----------|--------------------------------------------------|
| Net Rent  | \$29.00 PSF/YR                                   |
| ТМІ       | \$10.00 PSF/YR plus Utilities                    |
| Zoning    | Former City of Toronto By-Law No. 438-86 (I1 D3) |
| Available | TBA                                              |

# **Area Map**





# **Floor Plans**





## **Floor Plans**

























#### Ming Zee

President, Broker of Record 416.703.6621 x 222 ming.zee@metcomrealty.com

#### **David De Courcy**

Partner, Broker 416.703.6621 x 226 david.decourcy@metcomrealty.com

#### **Nick Nankissoor**

Sales Representative 416.703.6621 x 241 nick@metcomrealty.com

### **Metropolitan Commercial Realty Inc.**

150 Beverley Street, Unit 1 Toronto, ON M5T 1Y5

metcomrealty.com

Disclaimer: The information contained herein has been provided to Metropolitan Commercial Realty Inc. from sources deemed reliable and correct, however we do not warrant its accuracy or assume any responsibility or liability of any kinhatsoever with respect to the accuracy of the information contained herein. All persons are advised to indepen