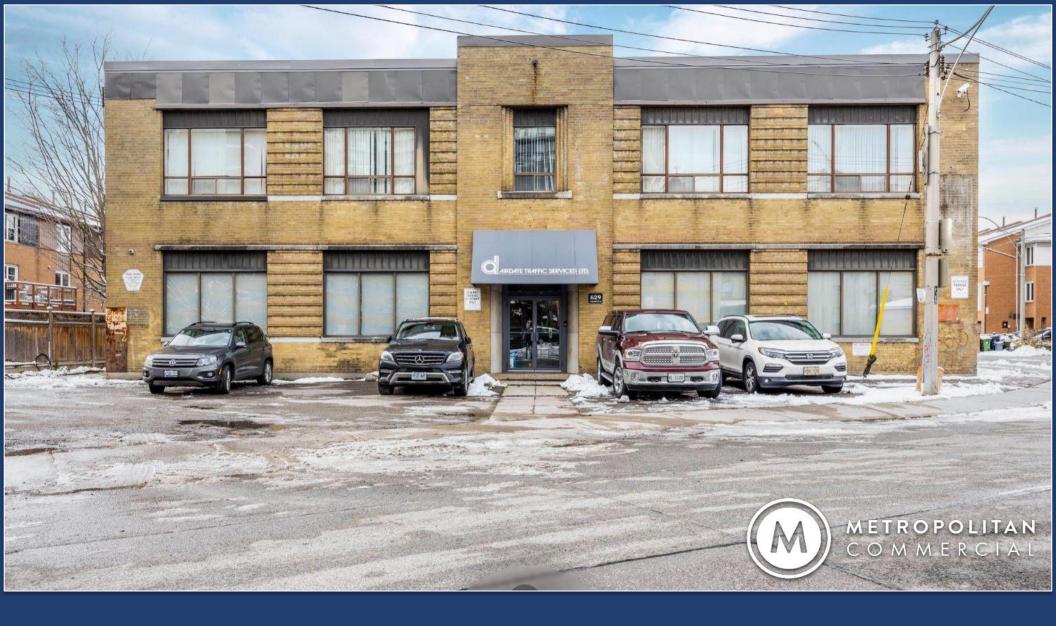

FOR LEASE

629 Adelaide Street W

FLEX SPACE

## **Offering Summary**

**629 Adelaide Street West** is ideally situated in The Heart Of King West. This rare industrial 16,000 SF space split between the Ground and Second floors, with **12 foot high ceilings** has a wide range of potential uses such as:

## **Property Details**

| Unit Size | 16,000 SF (Total)                                |
|-----------|--------------------------------------------------|
| Net Rent  | \$29.00 PSF/YR                                   |
| ТМІ       | \$10.00 PSF/YR plus Utilities                    |
| Zoning    | Former City of Toronto By-Law No. 438-86 (I1 D3) |
| Available | TBA                                              |