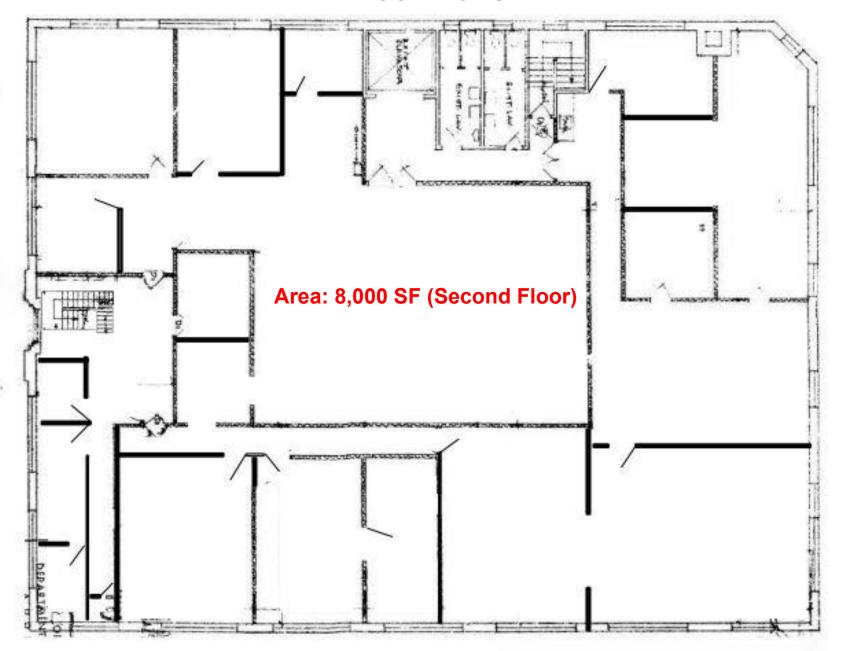

Ground and Second floors, with **12 foot high ceilings** has a wide range of potential uses such as:

- Warehousing
- Office
- Courier Service
- Artist/Photographer/Designer Studio
- Performing Arts Studio
- Wholesale Establishment
- Carpenter Shop
- Light Manufacturing

Includes two truck level height shipping doors.

## **Property Details**

| Unit Size | 16,000 SF (Total)                                |
|-----------|--------------------------------------------------|
| Net Rent  | \$29.00 PSF/YR                                   |
| ТМІ       | \$10.00 PSF/YR plus Utilities                    |
| Zoning    | Former City of Toronto By-Law No. 438-86 (I1 D3) |
| Available | TBA                                              |

# **Area Map**





# **Floor Plans**





## **Floor Plans**

























#### Ming Zee

President, Broker of Record 416.703.6621 x 222 ming.zee@metcomrealty.com

#### **David De Courcy**

Partner, Broker 416.703.6621 x 226 david.decourcy@metcomrealty.com

#### **Nick Nankissoor**

Sales Representative 416.703.6621 x 241 nick@metcomrealty.com

### **Metropolitan Commercial Realty Inc.**

150 Beverley Street, Unit 1 Toronto, ON M5T 1Y5

metcomrealty.com

Disclaimer: The information contained herein has been provided to Metropolitan Commercial Realty Inc. from sources deemed reliable and correct, however we do not warrant its accuracy or assume any responsibility or liability of any kinhatsoever with respect to the accuracy of the information contained herein. All persons are advised to independently verify the information. The information