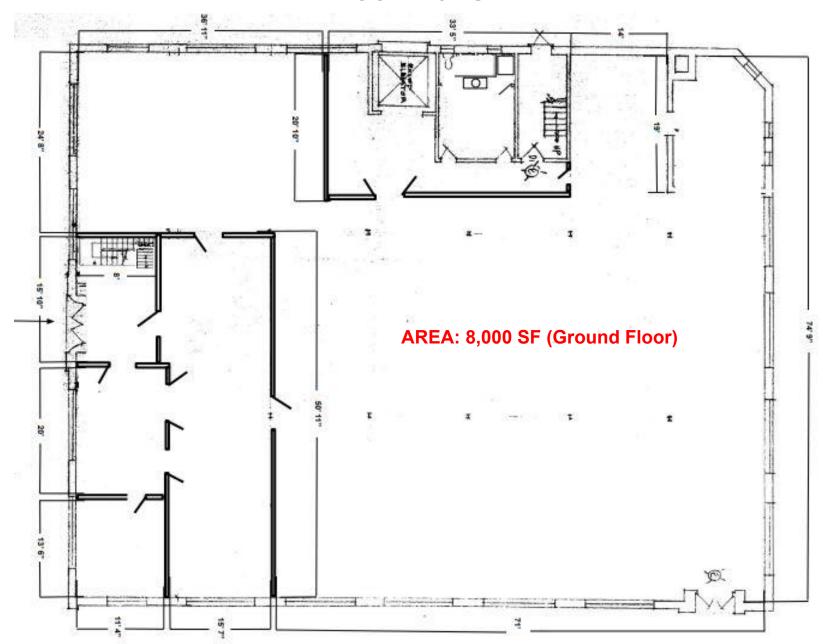

space split between the Ground and Second floors, with **12 foot high ceilings** has a wide range of potential uses such as:

- Warehousing
- Office
- Courier Service
- Artist/Photographer/Designer Studio
- Performing Arts Studio
- Wholesale Establishment
- Carpenter Shop
- Light Manufacturing

Includes two truck level height shipping doors.

## **Property Details**

| Unit Size | 16,000 SF (Total)                                |
|-----------|--------------------------------------------------|
| Net Rent  | \$29.00 PSF/YR                                   |
| ТМІ       | \$10.00 PSF/YR plus Utilities                    |
| Zoning    | Former City of Toronto By-Law No. 438-86 (I1 D3) |
| Available | TBA                                              |

# **Area Map**





# **Floor Plans**





## **Floor Plans**

























#### Ming Zee

President, Broker of Record 416.703.6621 x 222 ming.zee@metcomrealty.com

#### **David De Courcy**

Partner, Broker 416.703.6621 x 226 david.decourcy@metcomrealty.com

#### **Nick Nankissoor**

Sales Representative 416.703.6621 x 241 nick@metcomrealty.com

### **Metropolitan Commercial Realty Inc.**

150 Beverley Street, Unit 1 Toronto, ON M5T 1Y5

metcomrealty.com

Disclaimer: The information contained herein has been provided to Metropolitan Commercial Realty Inc. from sources deemed reliable and correct, however we do not warrant its accuracy or assume any responsibility or liability of any kinhatsoever with respect to the accuracy of the information contained herein. All persons are advised to independently verify the infor