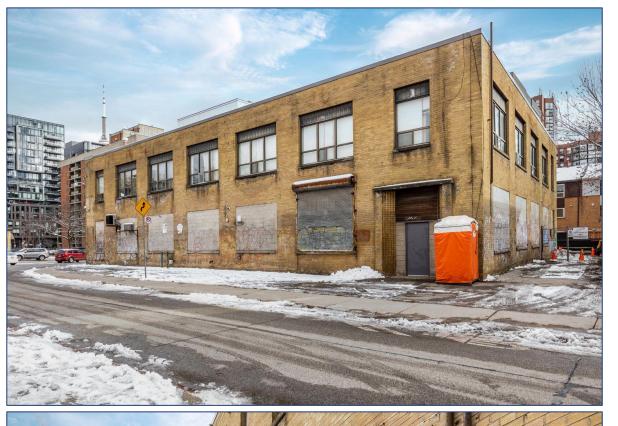

## **Offering Summary**

**629 Adelaide Street West** is ideally situated in The Heart Of King West. This rare industrial 16,000 SF space split between the Ground and Second floors, with **12 foot high ceilings** has a wide range of potential uses such as:

- Warehousing
- Office
- Courier Service
- Artist/Photographer/Designer Studio
- Performing Arts Studio
- Wholesale Establishment
- Carpenter Shop
- Light Manufacturing

Includes two truck level height shipping doors.