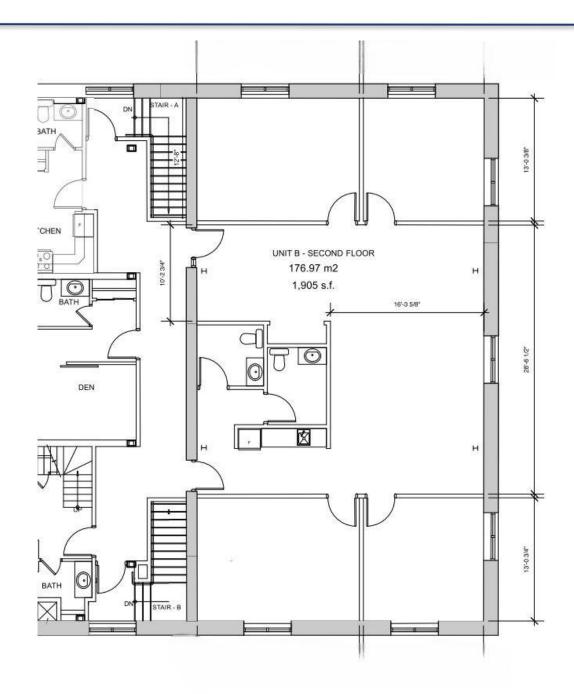

# FLOOR PLAN

## PROPERTY DETAILS

LOCATION On Powerhouse St, off Foundry Ave and Davenport Rd. CLICK HERE

**BUILDING DETAILS** Suite 203 - 1,905 SF (Divisible to 950 SF)

**RENTAL RATE** \$45.00 Semi-Gross

**TERM** 2 to 5 Years