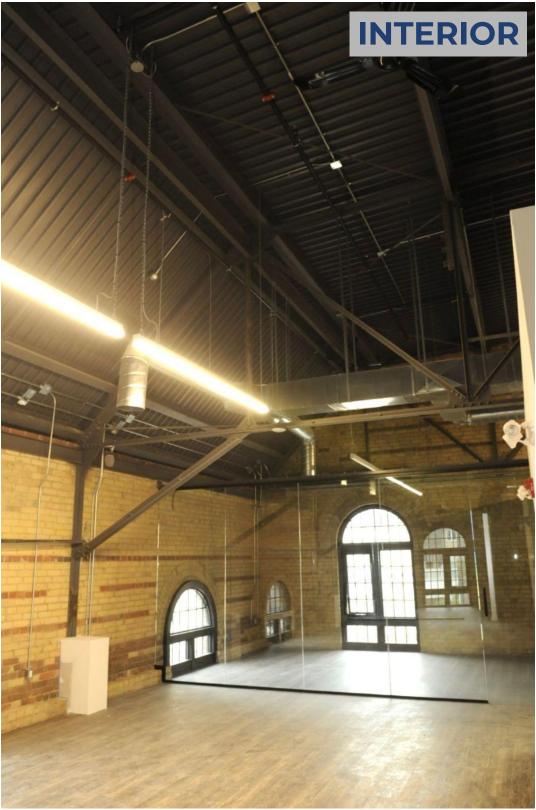

- Studio loft with 15 ft ceilings
- 3 offices and board room on glass
- 2 washrooms and kitchen
- Underground parking space available
- Main floor restaurant and cafe(Balzacs)