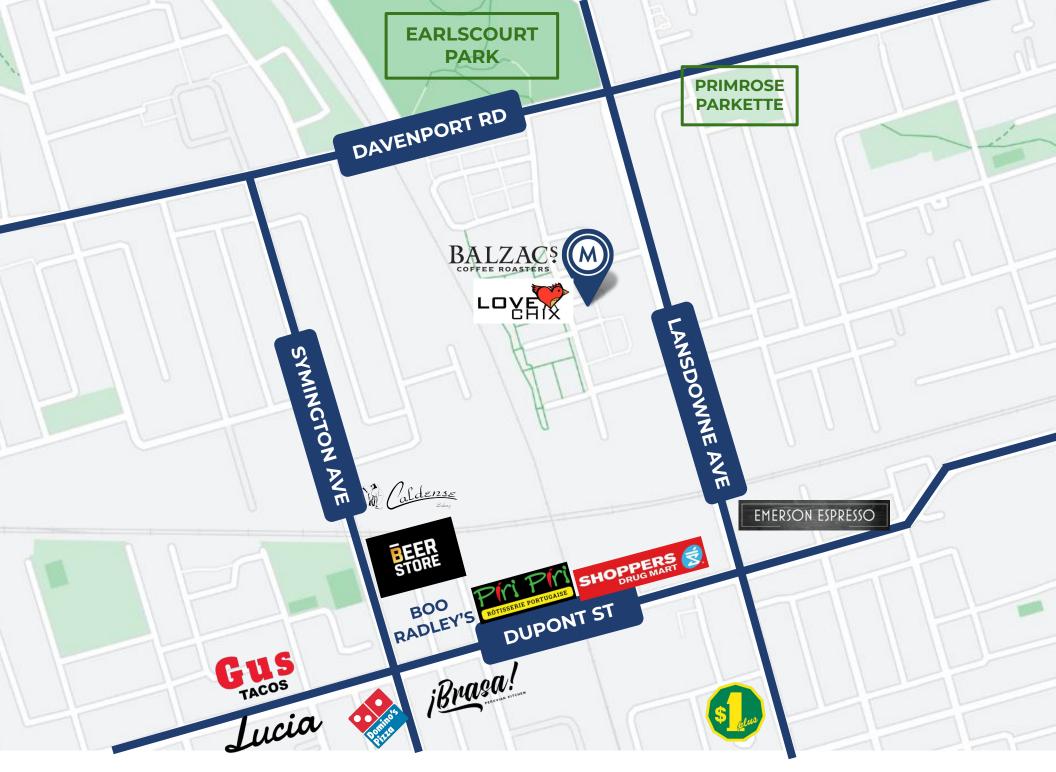

## PROPERTY DETAILS

LOCATION On Powerhouse St, off Foundry Ave and Davenport Rd. CLICK HERE

**BUILDING DETAILS** Suite 203 - 1,905 SF (Divisible to 950 SF)

**RENTAL RATE** \$45.00 Semi-Gross

**TERM** 2 to 5 Years

### FEATURES

Located in a vibrant new urban node with plenty of amenities, on a park setting with green space, car and bicycle parking. Recently renovated historic brick and beam building with true loft ceilings and hardwood floors, with new HVAC and mechanicals. Including:

- Studio loft with 15 ft ceilings
- 3 offices and board room on glass
- 2 washrooms and kitchen
- Underground parking space available
- Main floor restaurant and cafe(Balzacs)