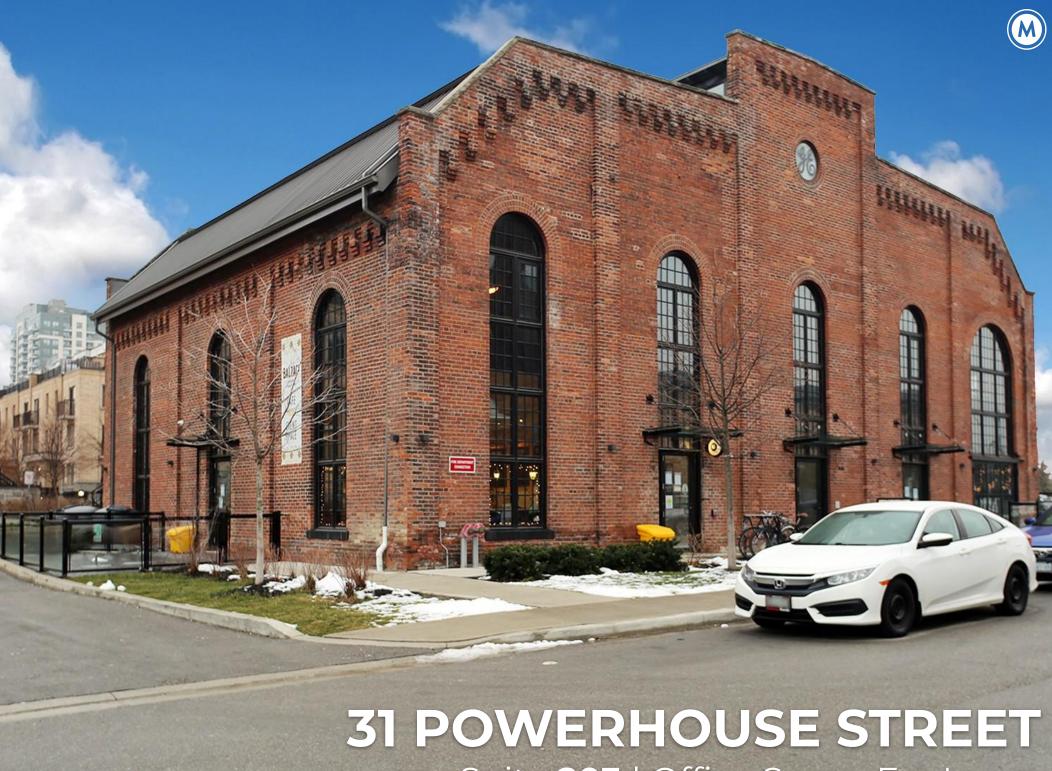

# 31 POWERHOUSE STREET

Suite 203 | Office Space For Lease

### FEATURES

Located in a vibrant new urban node with plenty of amenities, on a park setting with green space, car and bicycle parking. Recently renovated historic brick and beam building with true loft ceilings and hardwood floors, with new HVAC and mechanicals. Including: