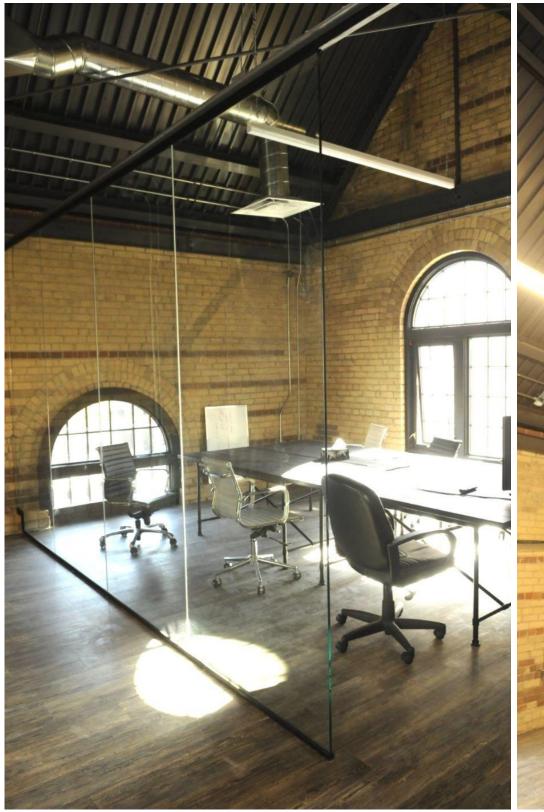

- Studio loft with 15 ft ceilings
- 3 offices and board room on glass
- 2 washrooms and kitchen
- Underground parking space available
- Main floor restaurant and cafe(Balzacs)