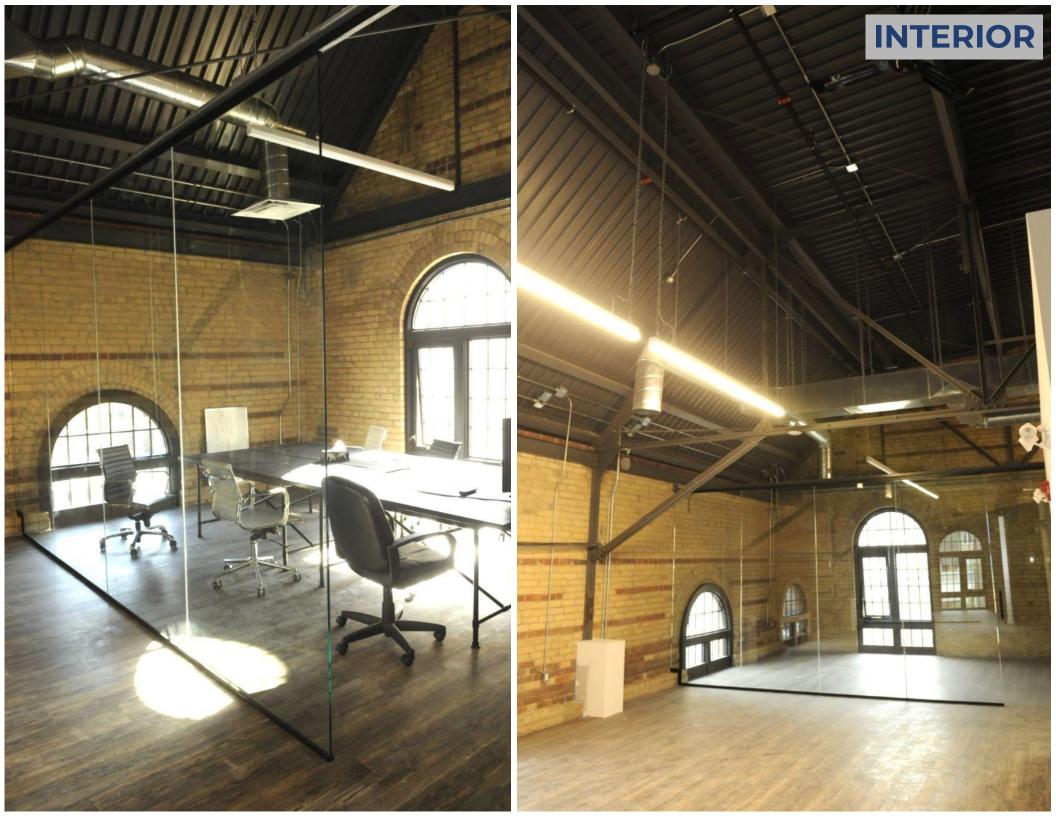

## FEATURES

Located in a vibrant new urban node with plenty of amenities, on a park setting with green space, car and bicycle parking. Recently renovated historic brick and beam building with true loft ceilings and hardwood floors, with new HVAC and mechanicals. Including:

- Studio loft with 15 ft ceilings
- 3 offices and board room on glass
- 2 washrooms and kitchen
- Underground parking space available
- Main floor restaurant and cafe(Balzacs)

METROPOLITAN COMMERCIAL REALTY | 31 POWERHOUSE STREET