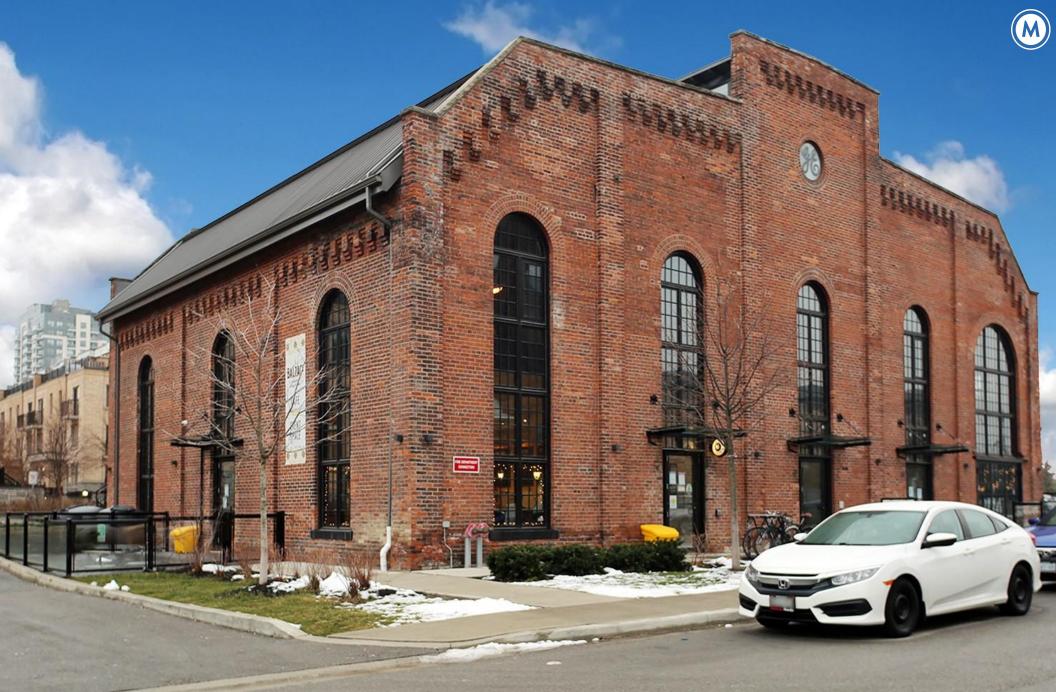

# **31 POWERHOUSE STREET** Suite **203** | Office Space For Lease

## FEATURES

Located in a vibrant new urban node with plenty of amenities, on a park setting with green space, car and bicycle parking. Recently renovated historic brick and beam building with true loft ceilings and hardwood floors, with new HVAC and mechanicals. Including:

- Studio loft with 15 ft ceilings
- 3 offices and board room on glass
- 2 washrooms and kitchen
- Underground parking space available
- Main floor restaurant and cafe(Balzacs)

METROPOLITAN COMMERCIAL REALTY | 31 POWERHOUSE STREET