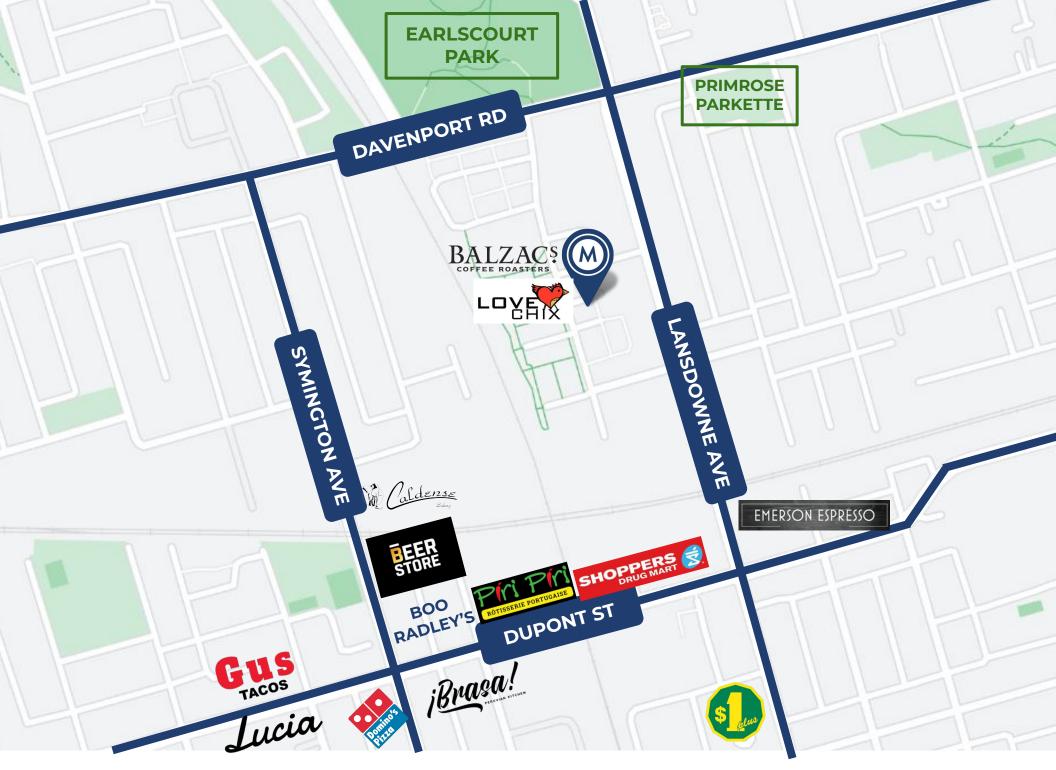

### PROPERTY DETAILS

| LOCATION         | On Powerhouse St, off Foundry Ave and Davenport Rd. CLICK HERE |
|------------------|----------------------------------------------------------------|
| BUILDING DETAILS | Suite 203 - 1,050 SF                                           |
| RENTAL RATE      | \$4,150.00/Month                                               |
| TERM             | 2 to 5 Years                                                   |