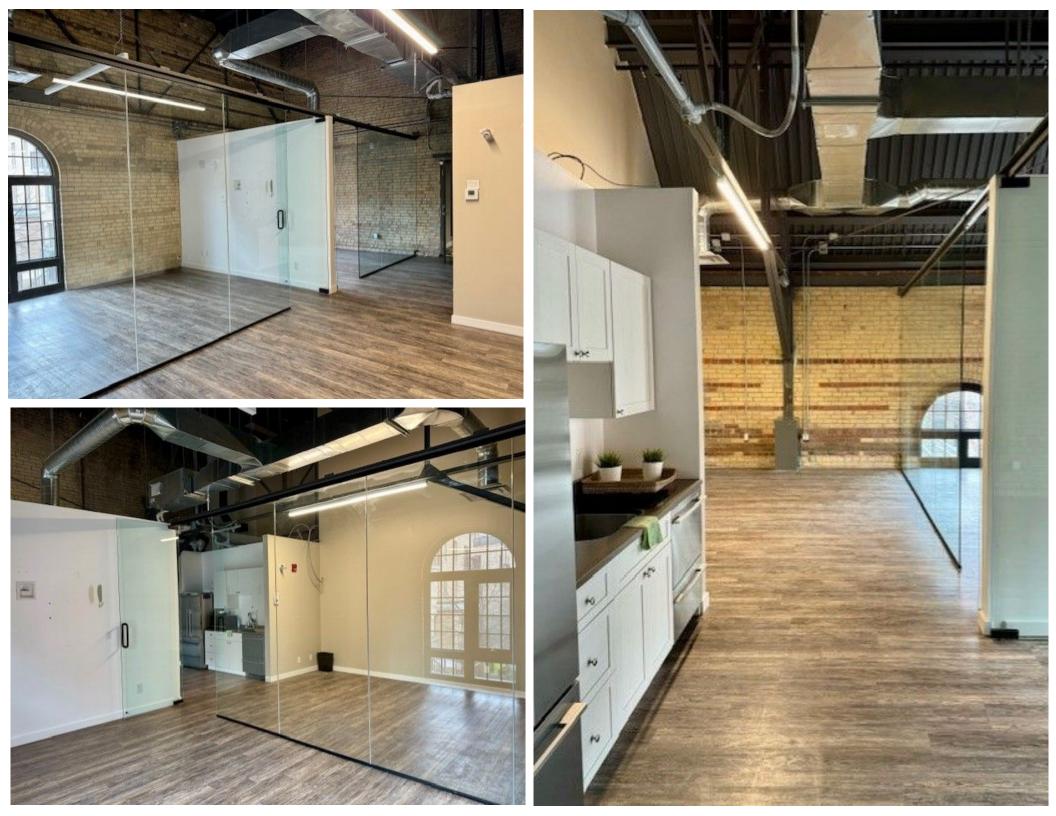

### **FEATURES**

Located in a vibrant new urban node with plenty of amenities, on a park setting with green space, car and bicycle parking. Recently renovated historic brick and beam building with true loft ceilings and hardwood floors, with new HVAC and mechanicals. Including:

- Studio loft with 15 ft ceilings
- 2 offices and board room on glass
- 1 washrooms and kitchen
- Underground parking space available at \$150/month
- Main floor restaurant and cafe(Balzacs)