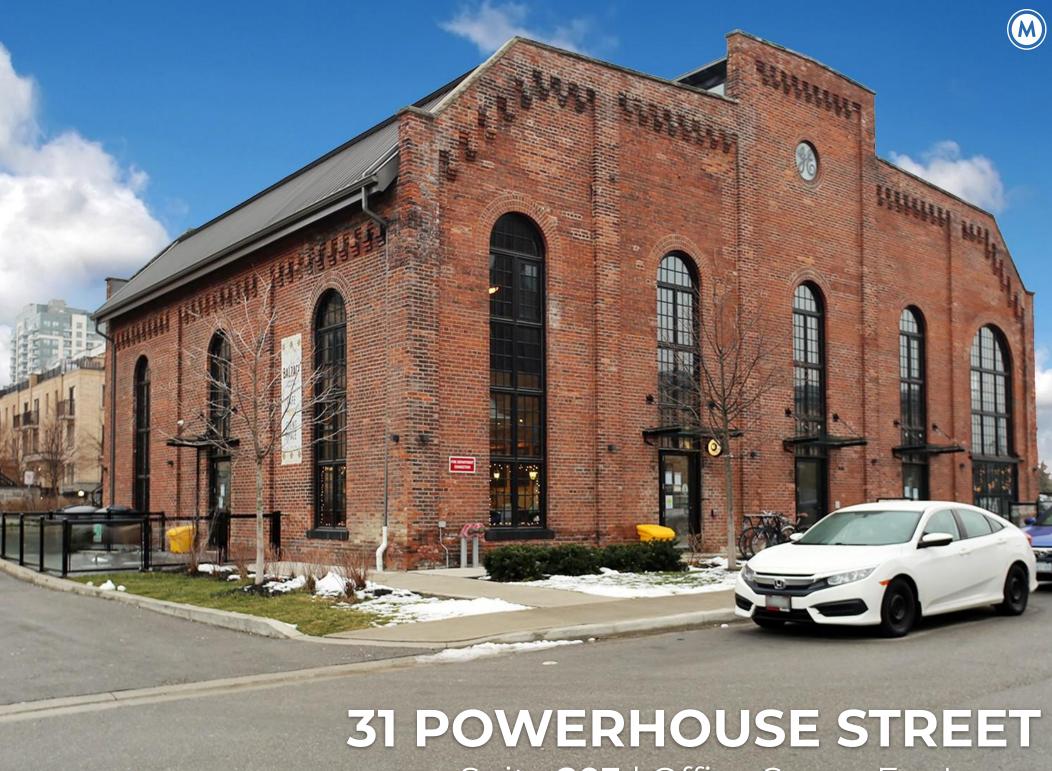

# 31 POWERHOUSE STREET

Suite 203 | Office Space For Lease

Suite **203** | Office Space For Lease

## PROPERTY DETAILS

LOCATION On Powerhouse St, off Foundry Ave and Davenport Rd. CLICK HERE

**BUILDING DETAILS** Suite 203 - 890 SF

RENTAL RATE \$3,485.00/Month

**TERM** 2 to 5 Years