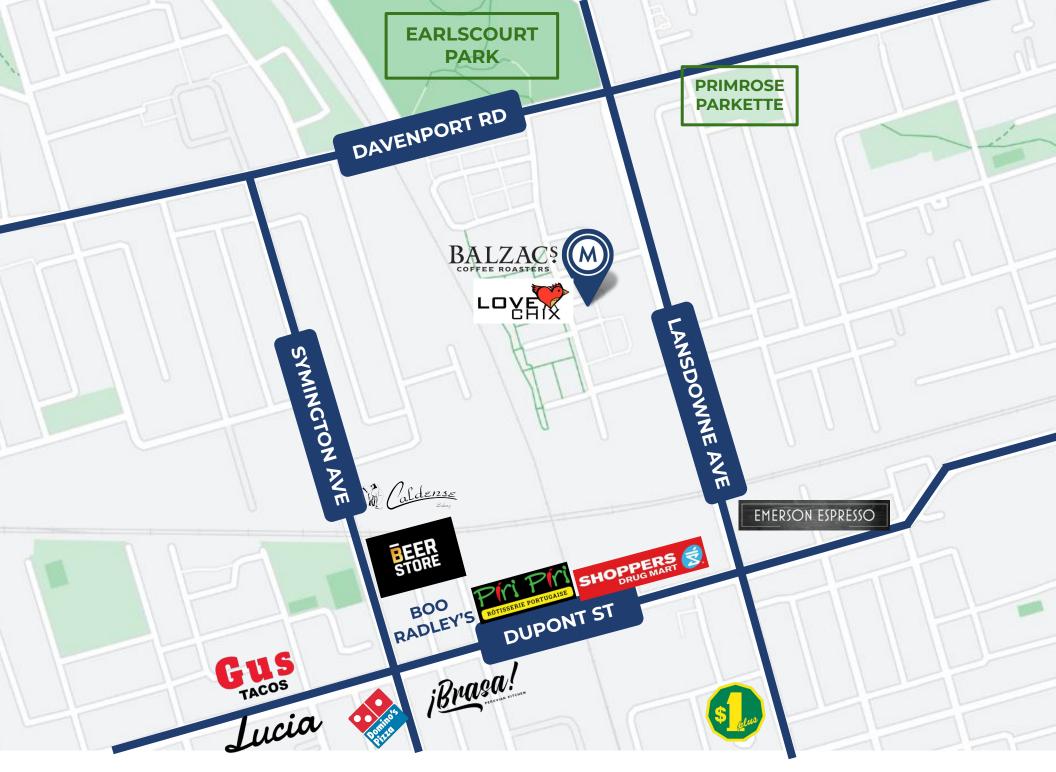

## PROPERTY DETAILS

LOCATION On Powerhouse St, off Foundry Ave and Davenport Rd. CLICK HERE

**BUILDING DETAILS** Suite 203 - 890 SF

RENTAL RATE \$3,485.00/Month

**TERM** 2 to 5 Years

### **FEATURES**

Located in a vibrant new urban node with plenty of amenities, on a park setting with green space, car and bicycle parking. Recently renovated historic brick and beam building with true loft ceilings and hardwood floors, with new HVAC and mechanicals. Including: