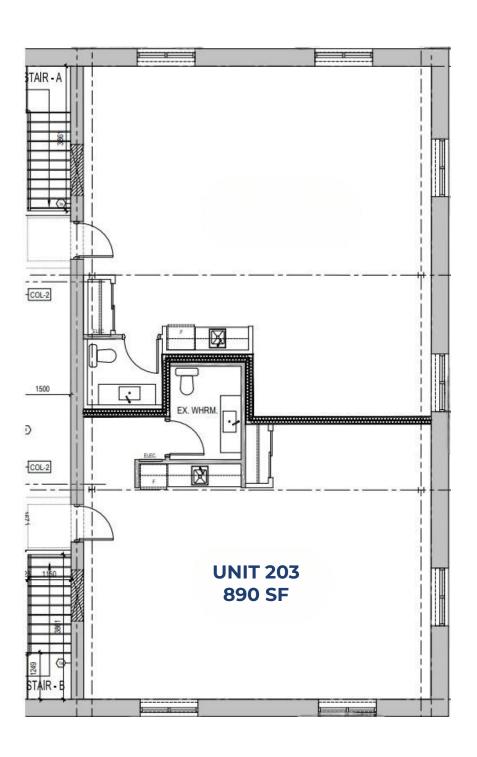

## FLOOR PLAN

## PROPERTY DETAILS

LOCATION On Powerhouse St, off Foundry Ave and Davenport Rd. CLICK HERE

**BUILDING DETAILS** Suite 203 - 890 SF

RENTAL RATE \$3,485.00/Month

**TERM** 2 to 5 Years