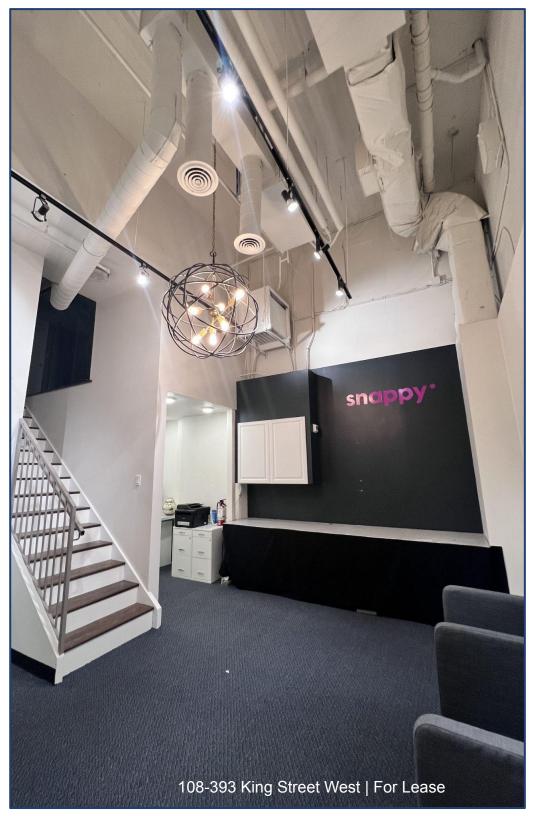

## **Offering Summary**

Loft style office space, **108-393 King St W** is ideally situated in the heart of the Entertainment District.

With manageable costs, it is perfect for those looking to start their new business or to upgrade to a larger space. This office space will offer you **2 floors** with a kitchenette, in-suite bathroom, 3 separate working spaces which include: a private office, a meeting room, and 6-8 working stations.

### **Property Details**

| Unit Size       | 680 SF                    |   |
|-----------------|---------------------------|---|
| Rental Rate     | \$39.00 PSF/YR Semi Gross |   |
| Additional Rent | Hydro                     |   |
| Available       | Immediately               | ( |