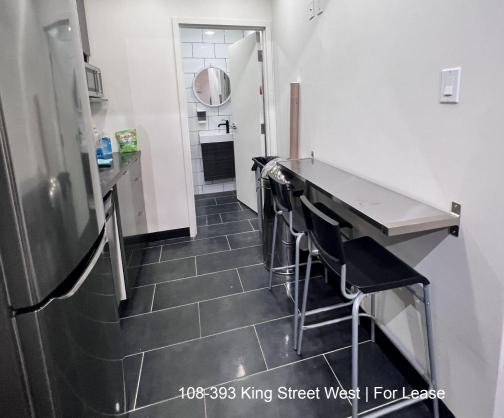

## **Offering Summary**

Loft style office space, **108-393 King St W** is ideally situated in the heart of the Entertainment District.

With manageable costs, it is perfect for those looking to start their new business or to upgrade to a larger space. This office space will offer you **2 floors** with a kitchenette, in-suite bathroom, 3 separate working spaces which include: a private office, a meeting room, and 6-8 working stations.