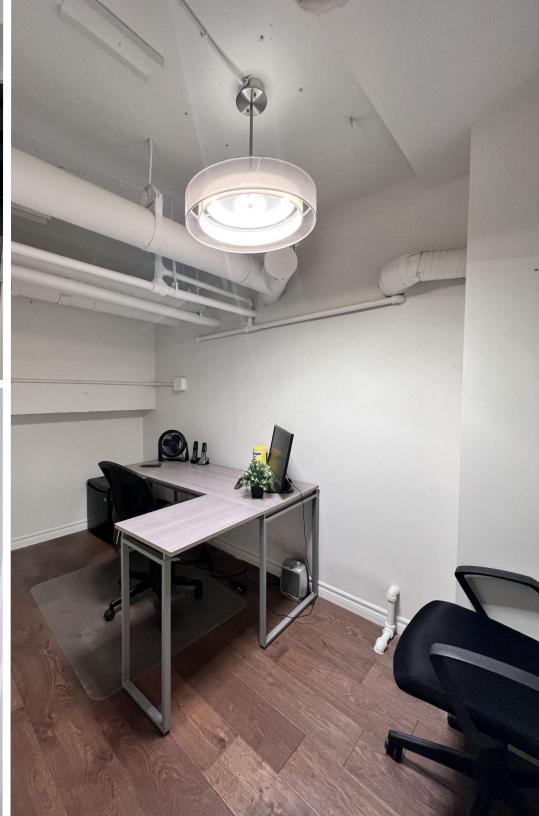

## **Offering Summary**

Loft style office space, **108-393 King St W** is ideally situated in the heart of the Entertainment District.

With manageable costs, it is perfect for those looking to start their new business or to upgrade to a larger space. This office space will offer you **2 floors** with a kitchenette, in-suite bathroom, 3 separate working spaces which include: a private office, a meeting room, and 6-8 working stations.