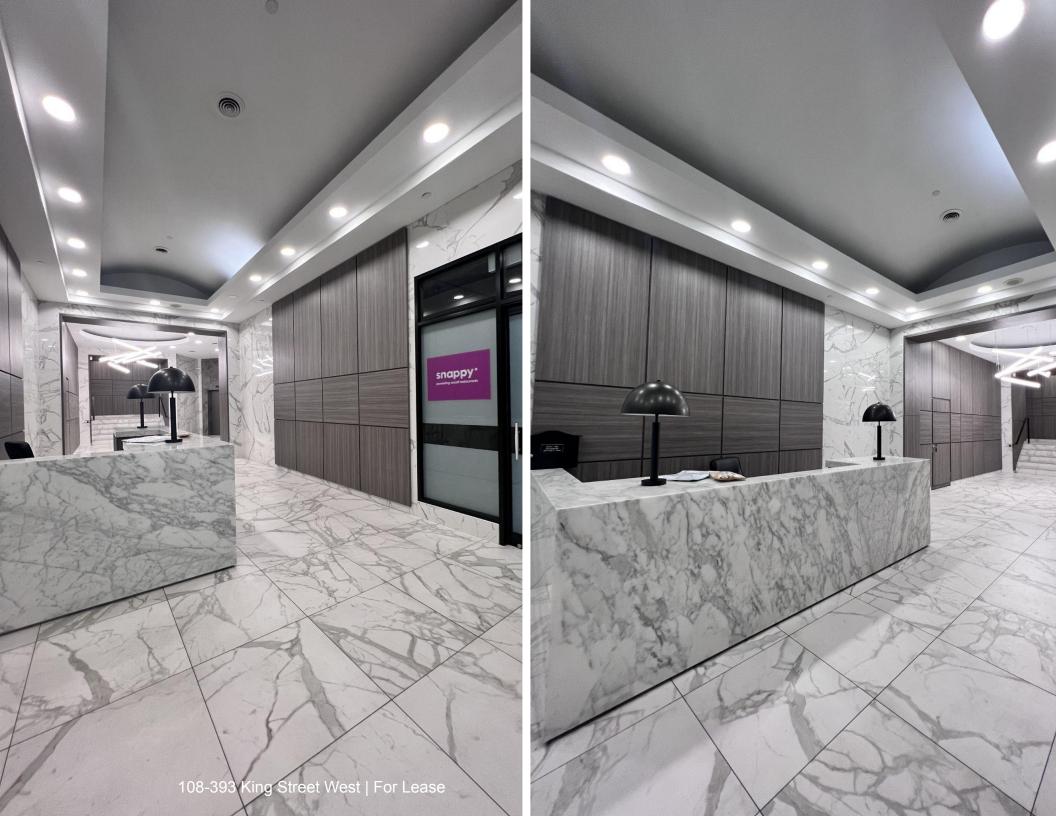

# 108-393 King St W

BulizBarr.

1

Office Space for Lease

## **Offering Summary**

Loft style office space, **108-393 King St W** is ideally situated in the heart of the Entertainment District.

With manageable costs, it is perfect for those looking to start their new business or to upgrade to a larger space. This office space will offer you **2 floors** with a kitchenette, in-suite bathroom, 3 separate working spaces which include: a private office, a meeting room, and 6-8 working stations.