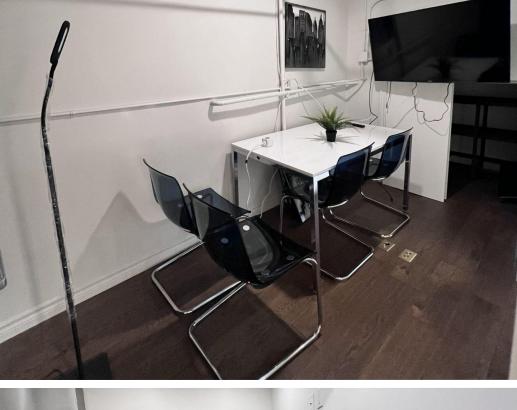

## **Offering Summary**

Loft style office space, **108-393 King St W** is ideally situated in the heart of the Entertainment District.

With manageable costs, it is perfect for those looking to start their new business or to upgrade to a larger space. This office space will offer you **2 floors** with a kitchenette, in-suite bathroom, 3 separate working spaces which include: a private office, a meeting room, and 6-8 working stations.