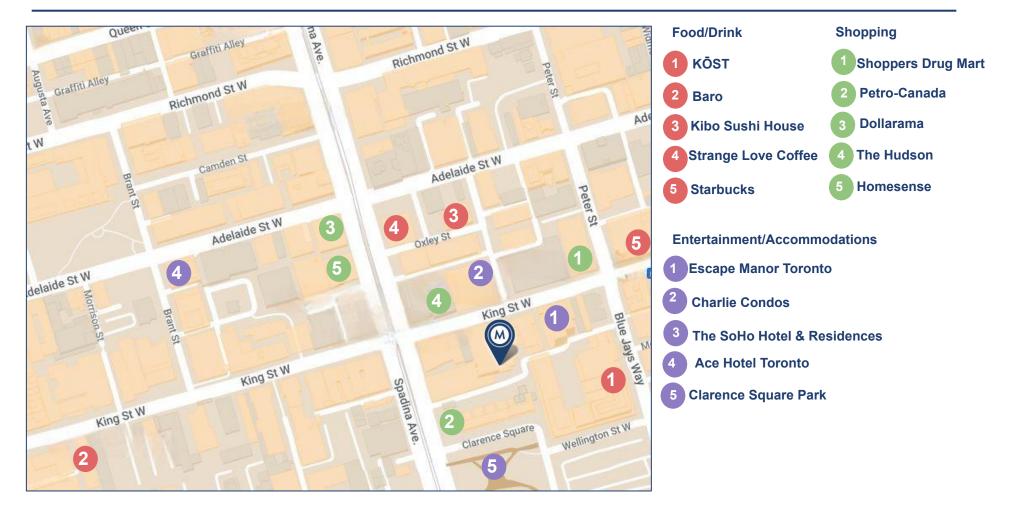

rtainment District.

With manageable costs, it is perfect for those looking to start their new business or to upgrade to a larger space. This office space will offer you **2 floors** with a kitchenette, in-suite bathroom, 3 separate working spaces which include: a private office, a meeting room, and 6-8 working stations.

 parking spot available for an additional \$200 per month. Furniture and A-Frame street signage available.
Available for sale as well.

### **Property Details**

| Unit Size       | 680 SF                    |   |
|-----------------|---------------------------|---|
| Rental Rate     | \$39.00 PSF/YR Semi Gross |   |
| Additional Rent | Hydro                     |   |
| Available       | Immediately               | ( |











### 108-393 King St W - Location Overview



## 108-393 King St W - Floor Plans







Ming Zee President, Broker of Record 416.703.6621 x 222 ming.zee@metcomrealty.com

Behi Shafiei Sales Representative 416.703.6621 x 252 behi@metcomrealty.com

> Metropolitan Commercial Realty Inc. 150 Beverley Street, Unit 1 Toronto, ON M5T 1Y5

> > metcomrealty.com

Disclaimer: The information contained herein has been provided to Metropolitan Commercial Realty Inc. from sources deemed reliable and correct, however we do not warrant its accuracy or assume any responsibility or liability of arbity has been with respect to the accuracy of the information contained herein. All persons are advised to independently verify the information. The information herein is subject to errors, omissions, change of price, rental or other conditions, prior sale o