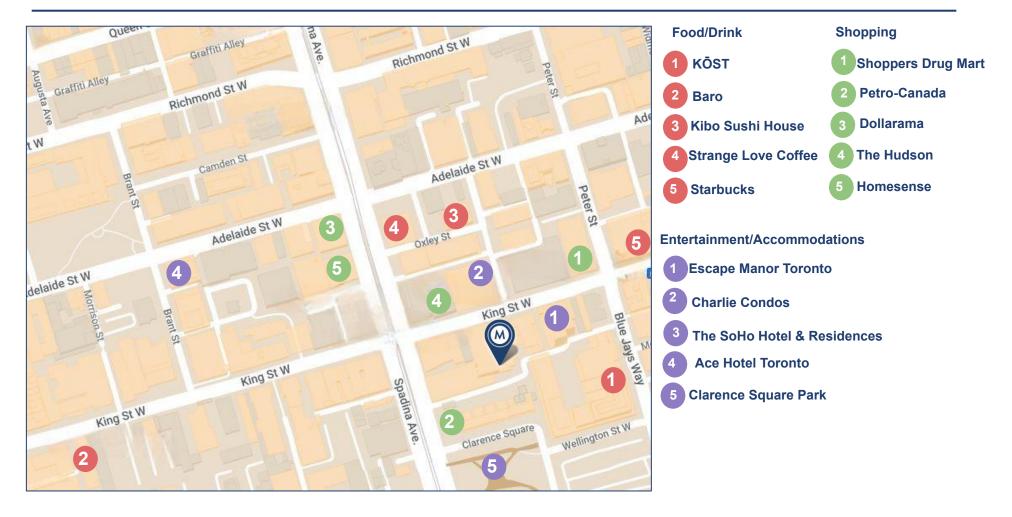

space, **108-393 King St W** is ideally situated in the heart of the Entertainment District.

With manageable costs, it is perfect for those looking to start their new business or to upgrade to a larger space. This office space will offer you **2 floors** with a kitchenette, in-suite bathroom, 3 separate working spaces which include: a private office, a meeting room, and 6-8 working stations.

**1 parking spot available** for an additional \$200 per month. Furniture and A-Frame street signage available.

#### **Property Details**

| Unit Size      | 680 SF           |   |
|----------------|------------------|---|
| Property Taxes | \$ 3,769.75 2023 |   |
| Available      | Immediately      |   |
| Asking Price   | \$ 649,000       | ( |









### 108-393 King St W - Location Overview



## 108-393 King St W - Floor Plans







Ming Zee President, Broker of Record 416.703.6621 x 222 ming.zee@metcomrealty.com

Behi Shafiei Sales Representative 416.703.6621 x 252 behi@metcomrealty.com

> Metropolitan Commercial Realty Inc. 150 Beverley Street, Unit 1 Toronto, ON M5T 1Y5

> > metcomrealty.com

Disclaimer: The information contained herein has been provided to Metropolitan Commercial Realty Inc. from sources deemed reliable and correct, however we do not warrant its accuracy or assume any responsibility or liability of arbity has been with respect to the accuracy of the information contained herein. All persons are advised to independently verify the information. The information herein is subject to errors, omissions, change of price, rental or other conditions, prior sale o