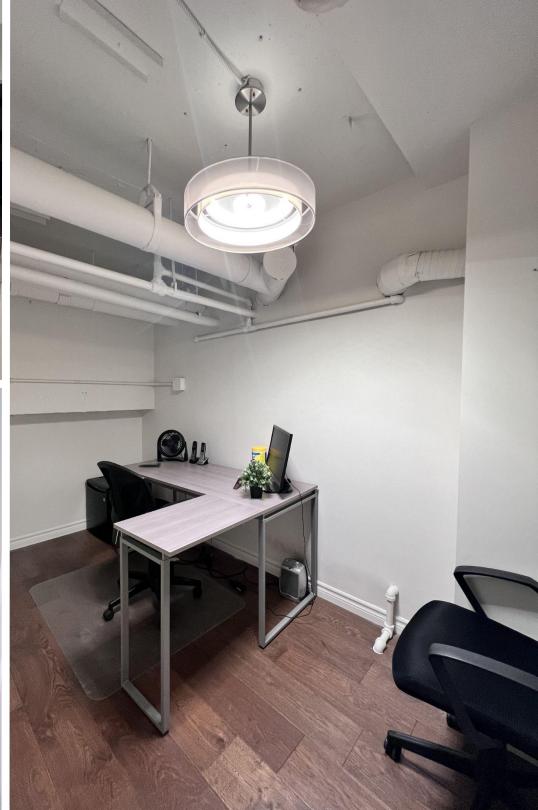

## **Offering Summary**

Loft style office space, **108-393 King St W** is ideally situated in the heart of the Entertainment District.

With manageable costs, it is perfect for those looking to start their new business or to upgrade to a larger space. This office space will offer you **2 floors** with a kitchenette, in-suite bathroom, 3 separate working spaces which include: a private office, a meeting room, and 6-8 working stations.