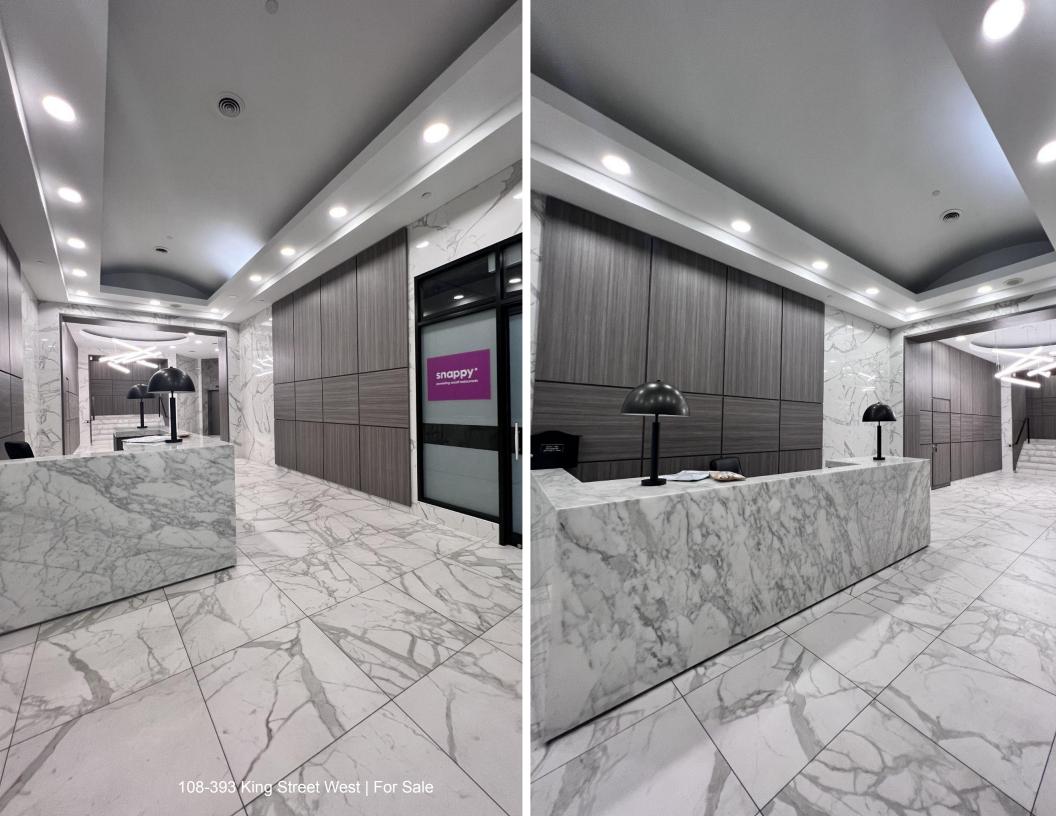

# 108-393 King St W

BulizBarr.

1

Office Space for Sale

## **Offering Summary**

Loft style office space, **108-393 King St W** is ideally situated in the heart of the Entertainment District.

With manageable costs, it is perfect for those looking to start their new business or to upgrade to a larger space. This office space will offer you **2 floors** with a kitchenette, in-suite bathroom, 3 separate working spaces which include: a private office, a meeting room, and 6-8 working stations.