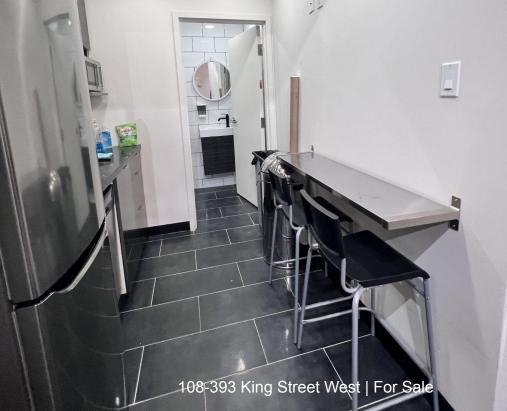

## **Offering Summary**

Loft style office space, **108-393 King St W** is ideally situated in the heart of the Entertainment District.

With manageable costs, it is perfect for those looking to start their new business or to upgrade to a larger space. This office space will offer you **2 floors** with a kitchenette, in-suite bathroom, 3 separate working spaces which include: a private office, a meeting room, and 6-8 working stations.