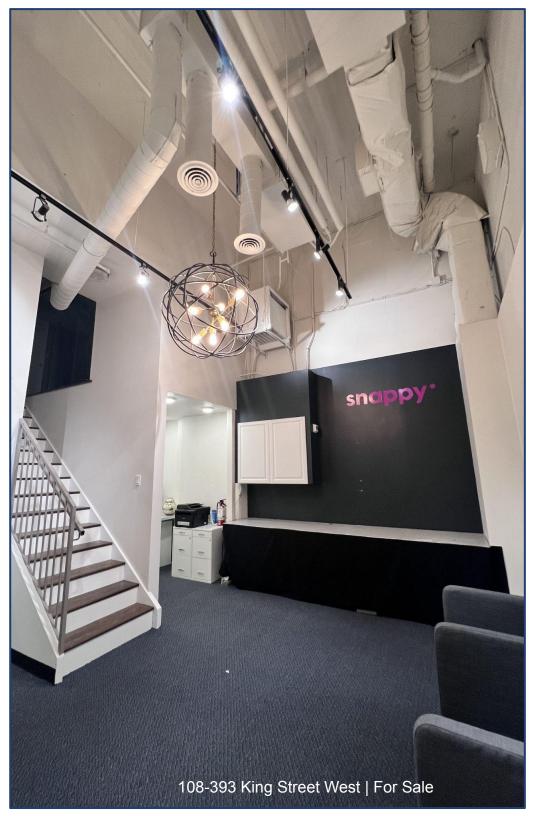

## **Offering Summary**

Loft style office space, **108-393 King St W** is ideally situated in the heart of the Entertainment District.

With manageable costs, it is perfect for those looking to start their new business or to upgrade to a larger space. This office space will offer you **2 floors** with a kitchenette, in-suite bathroom, 3 separate working spaces which include: a private office, a meeting room, and 6-8 working stations.

#### **Property Details**

| Unit Size      | 680 SF           |   |
|----------------|------------------|---|
| Property Taxes | \$ 3,769.75 2023 |   |
| Available      | Immediately      |   |
| Asking Price   | \$ 649,000       | ( |