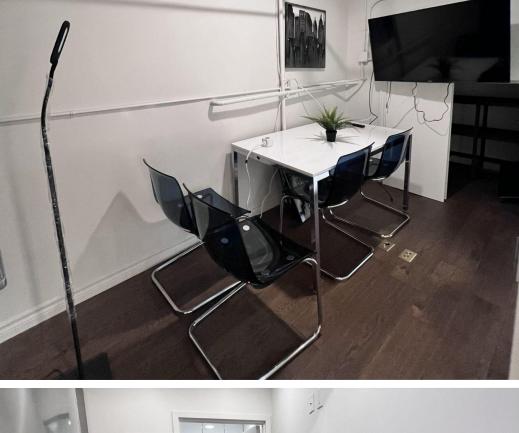

## **Offering Summary**

Loft style office space, **108-393 King St W** is ideally situated in the heart of the Entertainment District.

With manageable costs, it is perfect for those looking to start their new business or to upgrade to a larger space. This office space will offer you **2 floors** with a kitchenette, in-suite bathroom, 3 separate working spaces which include: a private office, a meeting room, and 6-8 working stations.