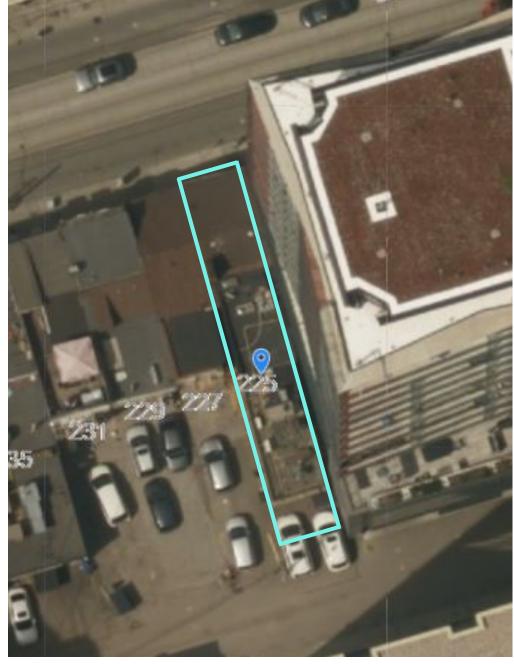

Immediate

### **PROPERTY FEATURES**

- Two-Storey Commercial Building with full usable basement including washrooms, storage, and offices
- Ideal for user or investor
- Great potential and opportunity to own an investment property in the heart of downtown
- Two long-standing commercial tenants with upcoming renewals at market rates
- Adjacent to brand new condominium building on a prime, high-traffic block of Queen Street West
- Surrounded by trendy restaurants, fun retail stores, hotels, notable neighbouring tenants: The Rex Hotel, PLANTA, Starbucks,
   MEC, LCBO, Aritzia, Arc'teryx, Shoppers Drug Mart, Knix, and many more
- Steps to Osgoode Station and Queen streetcar stops
- Two parking spots available

### **ASKING PRICE**







**Ground Floor** 

ARA Sushi



# **Rear Exterior**





**Aerial View** 

# **Queen Street West**









# 225 Queen St W - Location Overview



#### Food/Drink

### Shopping

- 1 Queen Mother Cafe
- 1 MINISO
- 2 Starbucks
- 2 Shoppers Drug Mart

3 Chipotle

- 3 LCBO
- PLANTA Queen
- 4 Civello Salon & Spa
- 5 Ruth's Chris Steak House
- Mountain Equipment

#### **Entertainment/Accommodations**

- 1 The Rex Hotel
- 2 The Hilton
- 3 Shangri-La Hotel
- 4 ScotiaBank Theatre
- 5 Four Seasons Center



# METROPOLITAN COMMERCIAL

150 Beverley Street, Suite 1 Toronto, ON M5T 1Y5

www.metcomrealty.com

# **CONTACT:**

CLAIRE BLICKER\*
Vice President
416.703.6621 ext. 232
claire.blicker@metcomrealty.com