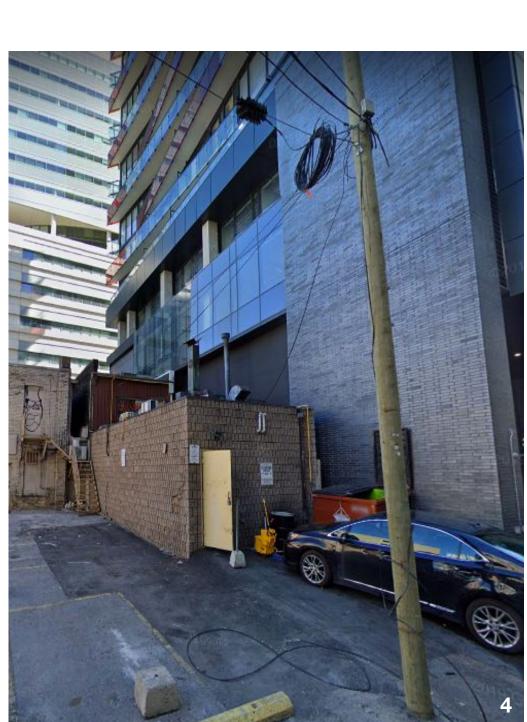

N Immediate

### **PROPERTY FEATURES**

- Two-Storey Commercial Building with full usable basement including washrooms, storage, and offices
- Ideal for user or investor
- Great potential and opportunity to own an investment property in the heart of downtown
- Two long-standing commercial tenants with upcoming renewals at market rates
- Adjacent to brand new condominium building on a prime, high-traffic block of Queen Street West
- Surrounded by trendy restaurants, fun retail stores, hotels, notable neighbouring tenants: The Rex Hotel, PLANTA, Starbucks,
   MEC, LCBO, Aritzia, Arc'teryx, Shoppers Drug Mart, Knix, and many more
- Steps to Osgoode Station and Queen streetcar stops
- Two parking spots available

### **ASKING PRICE**







**Ground Floor** 

ARA Sushi



# **Rear Exterior**





**Aerial View** 

# **Queen Street West**









# 225 Queen St W - Location Overview



#### Food/Drink

### Shopping

- 1 Queen Mother Cafe
- 1 MINISO
- 2 Starbucks
- 2 Shoppers Drug Mart

3 Chipotle

- 3 LCBO
- PLANTA Queen
- 4 Civello Salon & Spa
- 5 Ruth's Chris Steak House
- Mountain Equipment

#### **Entertainment/Accommodations**

- 1 The Rex Hotel
- 2 The Hilton
- 3 Shangri-La Hotel
- 4 ScotiaBank Theatre
- 5 Four Seasons Center



# METROPOLITAN COMMERCIAL

150 Beverley Street, Suite 1 Toronto, ON M5T 1Y5

www.metcomrealty.com

# **CONTACT:**

CLAIRE BLICKER\*
Vice President
416.703.6621 ext. 232
claire.blicker@metcomrealty.com