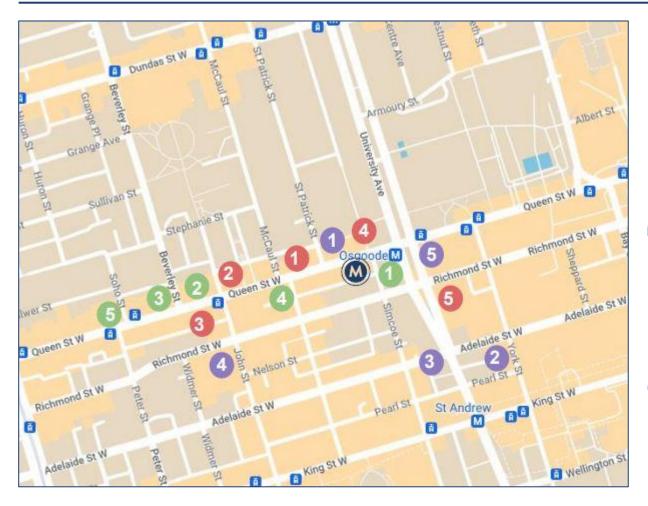

# 225 Queen St W - Location Overview

#### Food/Drink

### Shopping

- 1 Queen Mother Cafe
- 1 MINISO
- 2 Starbucks
- 2 Shoppers Drug Mart

3 Chipotle

- 3 LCBO
- PLANTA Queen
- 4 Civello Salon & Spa
- 5 Ruth's Chris Steak House
- Mountain Equipment

#### **Entertainment/Accommodations**

- 1 The Rex Hotel
- 2 The Hilton
- 3 Shangri-La Hotel
- 4 ScotiaBank Theatre
- 5 Four Seasons Center