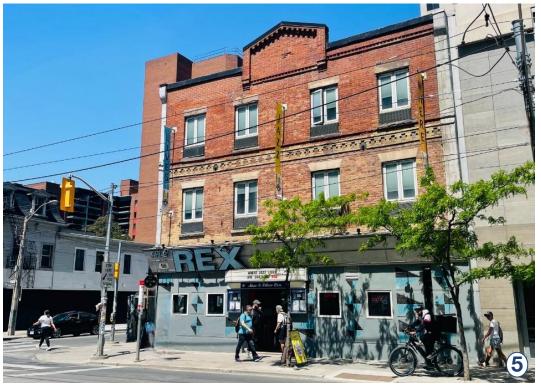

### **PROPERTY FEATURES**

- Two-Storey Commercial Building with full usable basement including washrooms, storage, and offices
- Ideal for user or investor
- Great potential and opportunity to own an investment property in the heart of downtown
- Two long-standing commercial tenants with upcoming renewals at market rates
- Adjacent to brand new condominium building on a prime, high-traffic block of Queen Street West
- Surrounded by trendy restaurants, fun retail stores, hotels, notable neighbouring tenants: The Rex Hotel, PLANTA, Starbucks,
   MEC, LCBO, Aritzia, Arc'teryx, Shoppers Drug Mart, Knix, and many more
- Steps to Osgoode Station and Queen streetcar stops
- Two parking spots available

#### **Entertainment/Accommodations**

- 1 The Rex Hotel
- 2 The Hilton
- 3 Shangri-La Hotel
- 4 ScotiaBank Theatre
- 5 Four Seasons Center