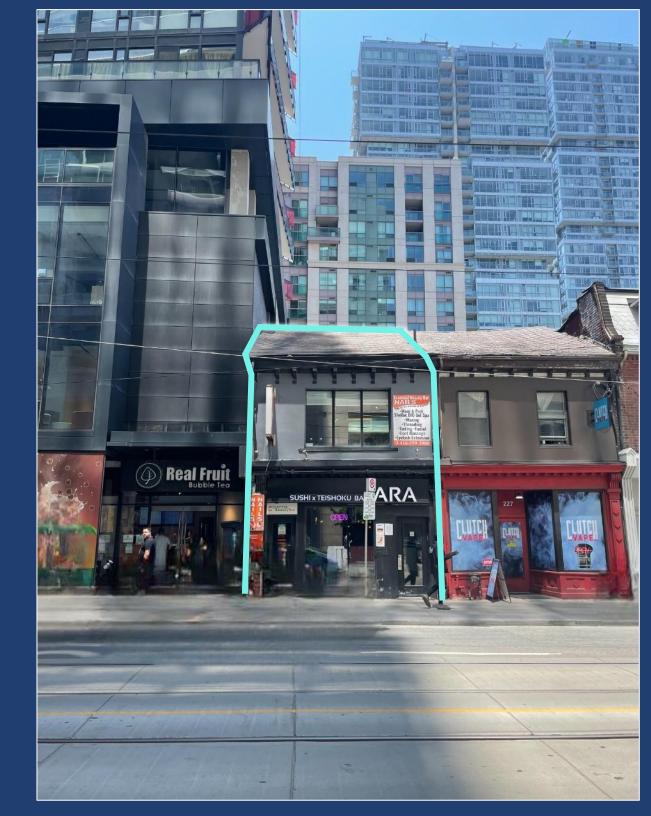

FOR SALE
COMMERCIAL PROPERTY

225 Queen St W

## **DETAILS**

LOCATION Queen Street West, west of University Avenue Click Here for Map

**BUILDING AREA** 2,213 SF

LOT AREA 1,625 SF

FRONTAGE 16.25 FT

**NET OPERATING INCOME** \$150,000

POSSESSION Immediate

### **PROPERTY FEATURES**

- Two-Storey Commercial Building with full usable basement including washrooms, storage, and offices
- Ideal for user or investor
- Great potential and opportunity to own an investment property in the heart of downtown
- Two long-standing commercial tenants with upcoming renewals at market rates
- Adjacent to brand new condominium building on a prime, high-traffic block of Queen Street West
- Surrounded by trendy restaurants, fun retail stores, hotels, notable neighbouring tenants: The Rex Hotel, PLANTA, Starbucks,
   MEC, LCBO, Aritzia, Arc'teryx, Shoppers Drug Mart, Knix, and many more
- Steps to Osgoode Station and Queen streetcar stops
- Two parking spots available

### **ASKING PRICE**

**Ground Floor** 

ARA Sushi