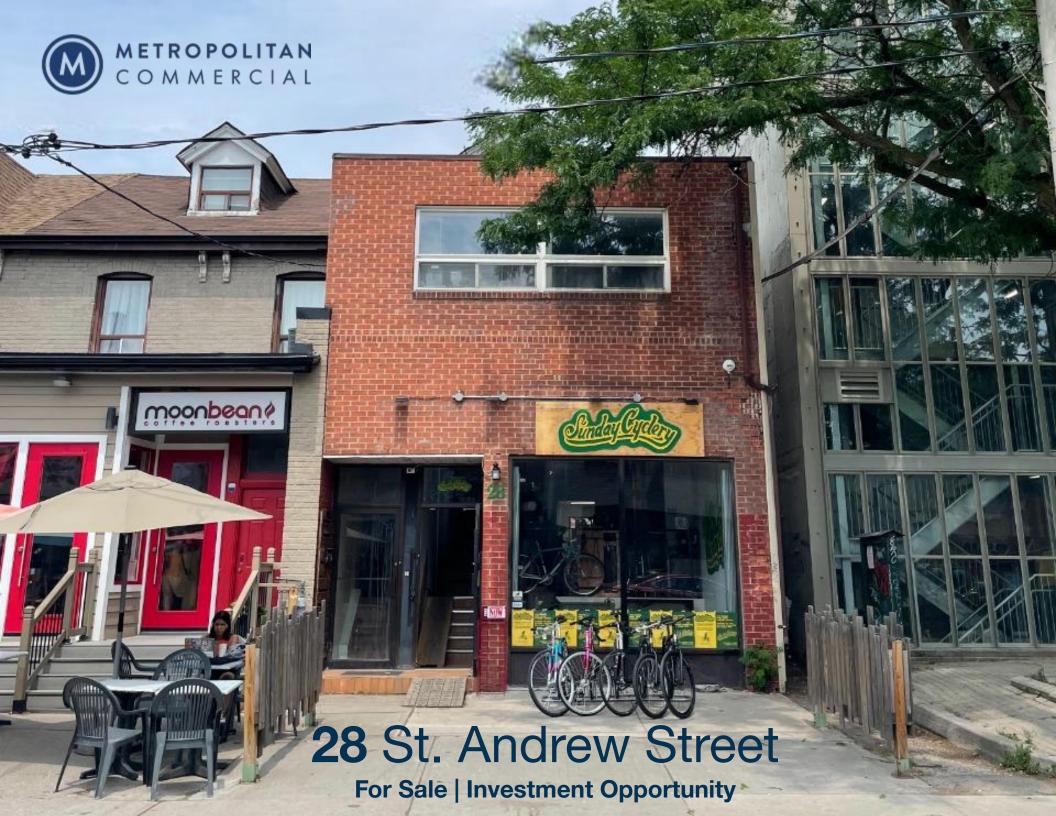

## **DETAILS**

Location On St. Andrew Street, West of Spadina Avenue. Click Here

**Building Details** 2,400 SF

Lot Area 2,200 SF

Frontage 20 Feet

**Zoning** CR2 (c2;r1.5\*2457)

**Net Operating Income** \$ 75,000

Possession Immediate

List Price \$ 1,895,000

## **FEATURES**

- Two-Storey Commercial Building Ideal for Investor
- Great potential and opportunity to own an investment property in downtown Toronto
- Good visibility with 20 feet of frontage on St. Andrew Street, steps from Spadina Avenue
- Located in the vibrant Kensington Market community, nearby TTC, excellent pedestrian traffic
- Large 3-bedroom apartment on second level, renovated seven years ago
- Parking at rear