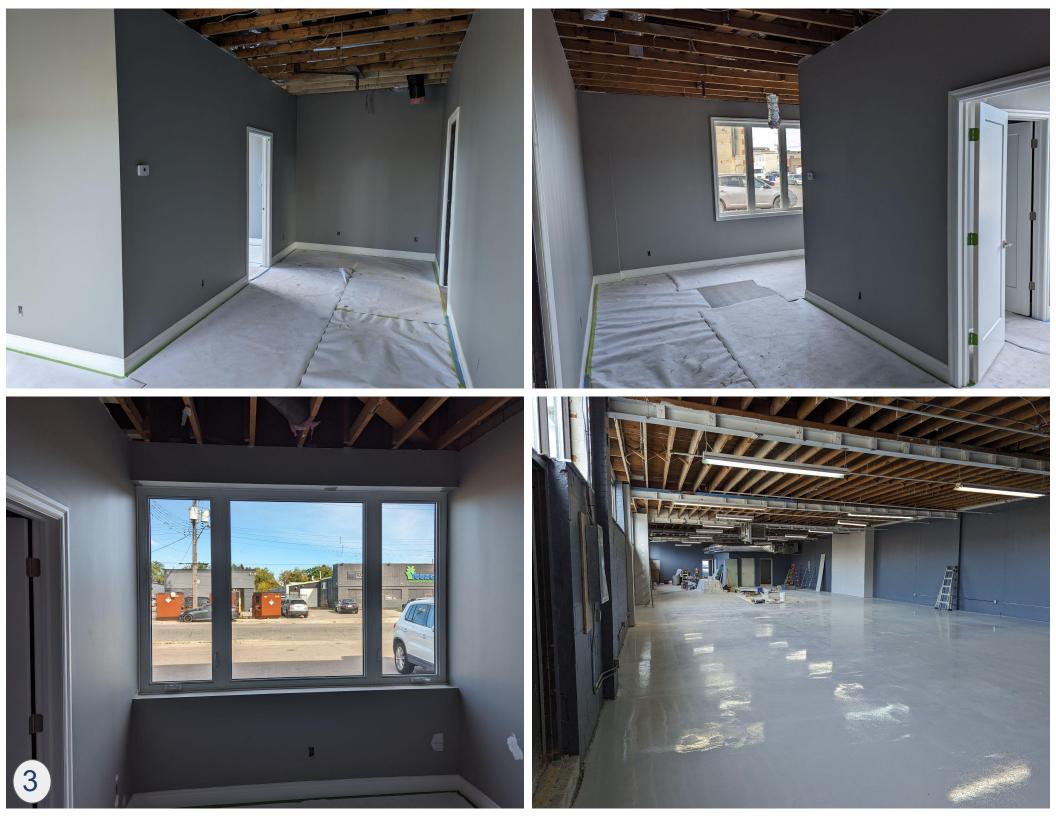

## **Property Description**

Located above the Golden Mile district at Eglinton and Warden Ave East. **56 Crockford Blvd** is a newly renovated flex space available for clean commercial uses. No automotive uses permitted. This flex space has a private washroom, office and reception area at the front entrance, with all new windows throughout the space.

200 amp single phase power available. Unit includes heating and air condition units, a drive-in shipping door (to be installed), additional washroom and parking spaces for up to 6 cars.