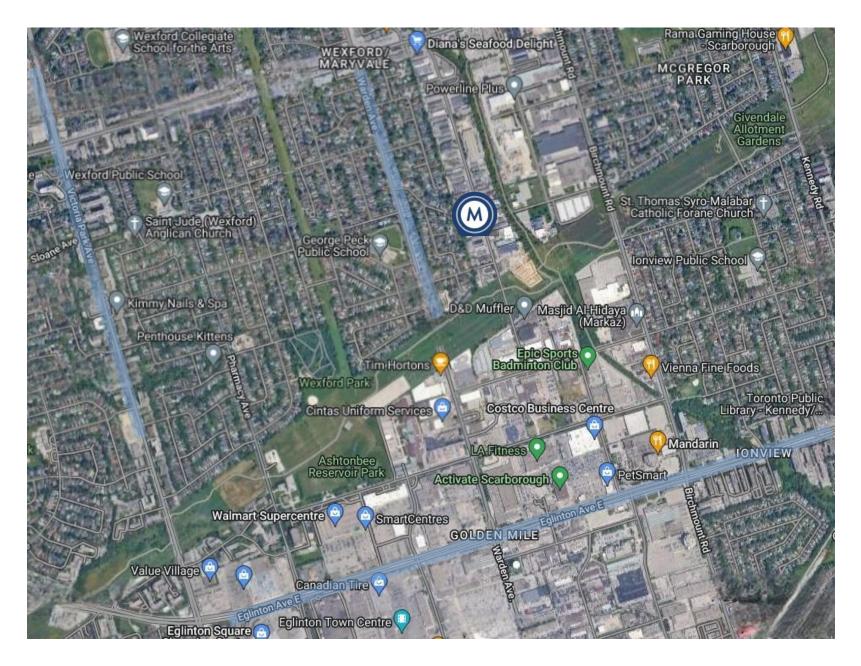

ct at Eglinton and Warden Ave East. **56 Crockford Blvd** is a newly renovated flex space available for clean commercial uses. No automotive uses permitted. This flex space has a private washroom, office and reception area at the front entrance, with all new windows throughout the space.

200 amp single phase power available. Unit includes heating and air condition units, a drive-in shipping door (to be installed), additional washroom and parking spaces for up to 6 cars.

## **Property Details**

| Unit Size   | 4,990 SF                     |
|-------------|------------------------------|
| Rental Rate | \$17.00 PSF/YR Net           |
| тмі         | \$4.60 PSF/YR plus Utilities |
| Zoning      | E1                           |
| Available   | Immediate                    |



## Area Map







## CONTACT

MING ZEE President, Broker of Record 416.703.6621 x222 ming.zee@metcomrealty.com

NICK NANKISSOOR Sales Representative 416.703.6621 x241 nick@metcomrealty.com

150 Beverley St | Suite 1 Toronto, ON | M5T 1Y5 416.703.6621

www.metcomrealty.com

The information contained herein has been gathered from sources deemed reliable. However, Metropolitan Commercial Realty Inc., Brokerage, its agents, or employees make no representations or warranties on the accuracy of said information. Prospective tenants and their agents are advised to independently verify any information provided herein. Metropolitan Commercial Realty Inc., Brokerage