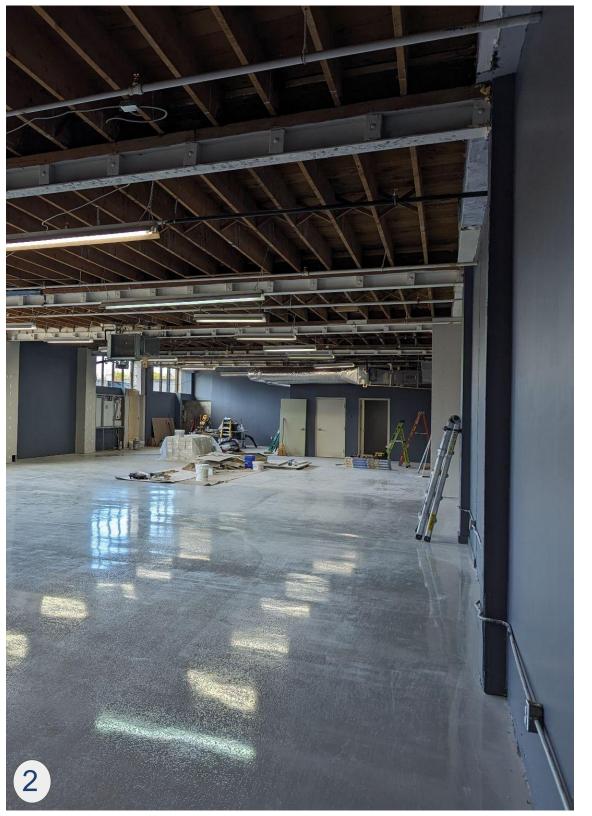

## **Property Description**

Located above the Golden Mile district at Eglinton and Warden Ave East. **56 Crockford Blvd** is a newly renovated flex space available for clean commercial uses. No automotive uses permitted. This flex space has a private washroom, office and reception area at the front entrance, with all new windows throughout the space.

200 amp single phase power available. Unit includes heating and air condition units, a drive-in shipping door (to be installed), additional washroom and parking spaces for up to 6 cars.