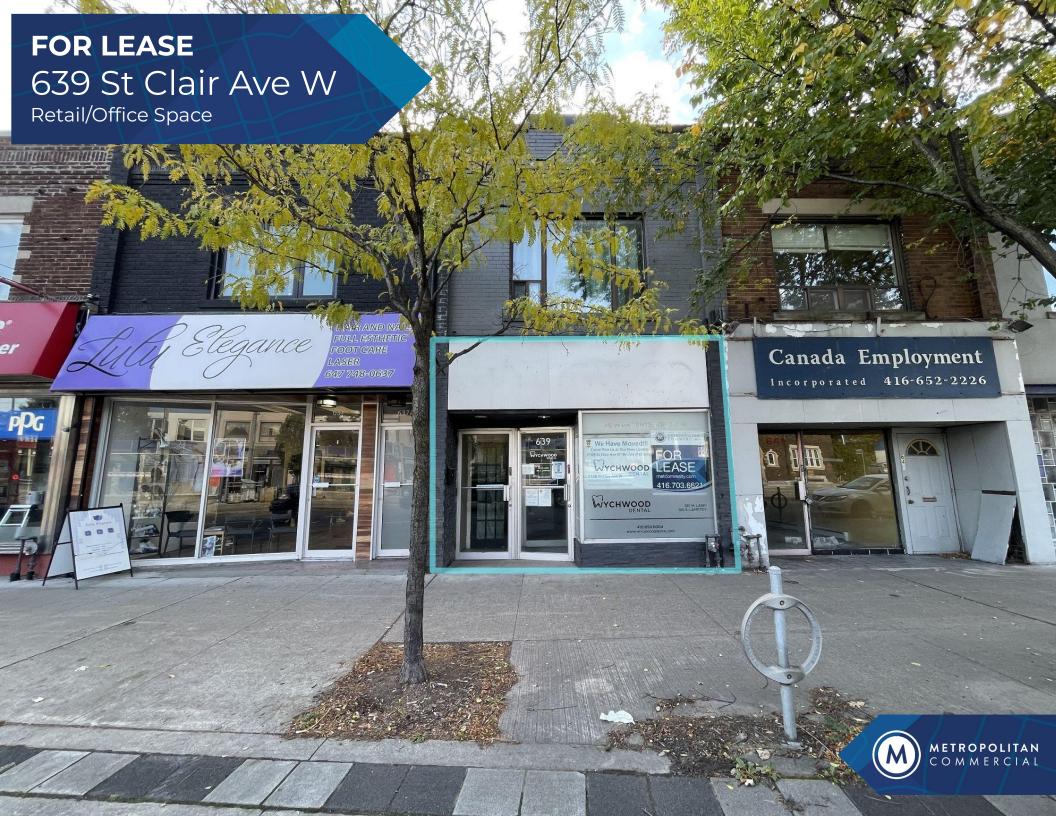

### **PROPERTY DETAILS**

LOCATION Located on St Clair Avenue West, west of Bathurst Street. <u>CLICK HERE</u>

BUILDING DETAILS Ground Floor - 1,430 SF

RENTAL RATE \$25.00 PSF/YR Net

T.M.I \$13.00 PSF/YR + Utilities

FRONTAGE 15.16 FT

TERM 3-10 Years

POSSESSION Immediate

#### PROPERTY SUMMARY

The ground floor space at 639 St. Clair Avenue West presents a unique opportunity for both retail and office uses seeking a prime location. Boasting high visibility and foot traffic in the vibrant St Clair West neighbourhood, this space includes a lobby with abundant natural lighting, a kitchenette, two private offices, and three distinct examination rooms.