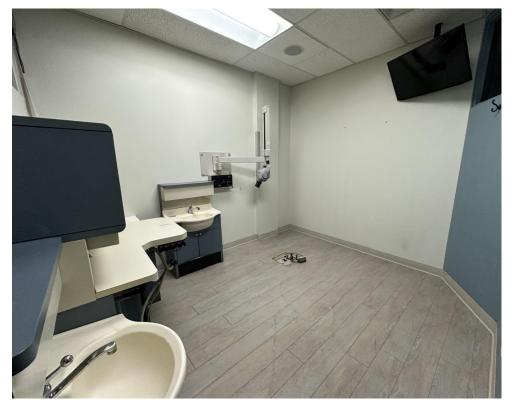

#### PROPERTY SUMMARY

The ground floor space at 639 St. Clair Avenue West presents a unique opportunity for both retail and office uses seeking a prime location. Boasting high visibility and foot traffic in the vibrant St Clair West neighbourhood, this space includes a lobby with abundant natural lighting, a kitchenette, two private offices, and three distinct examination rooms.