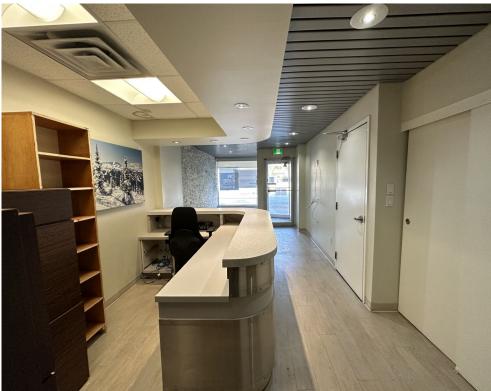

#### PROPERTY SUMMARY

The ground floor space at 639 St. Clair Avenue West presents a unique opportunity for both retail and office uses seeking a prime location. Boasting high visibility and foot traffic in the vibrant St Clair West neighbourhood, this space includes a lobby with abundant natural lighting, a kitchenette, two private offices, and three distinct examination rooms.