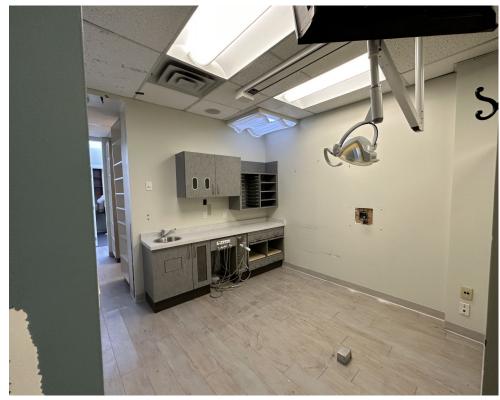

#### PROPERTY SUMMARY

The ground floor space at 639 St. Clair Avenue West presents a unique opportunity for both retail and office uses seeking a prime location. Boasting high visibility and foot traffic in the vibrant St Clair West neighbourhood, this space includes a lobby with abundant natural lighting, a kitchenette, two private offices, and three distinct examination rooms.