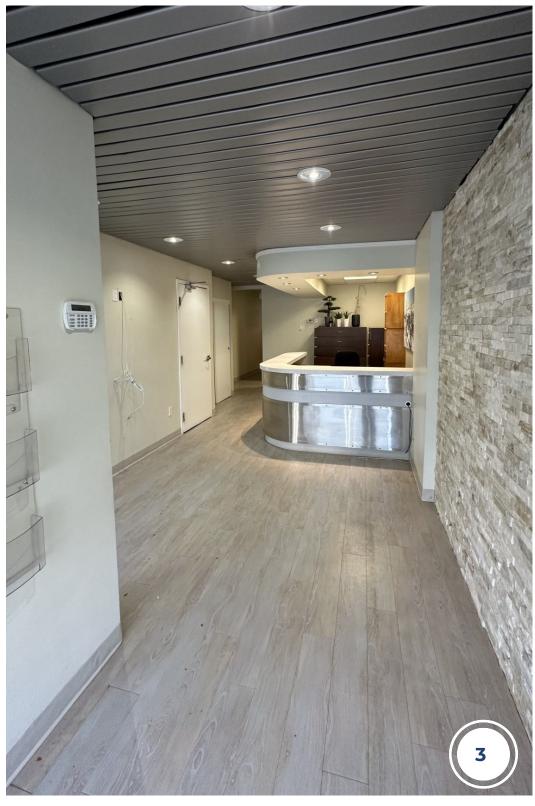

#### PROPERTY SUMMARY

The ground floor space at 639 St. Clair Avenue West presents a unique opportunity for both retail and office uses seeking a prime location. Boasting high visibility and foot traffic in the vibrant St Clair West neighbourhood, this space includes a lobby with abundant natural lighting, a kitchenette, two private offices, and three distinct examination rooms.