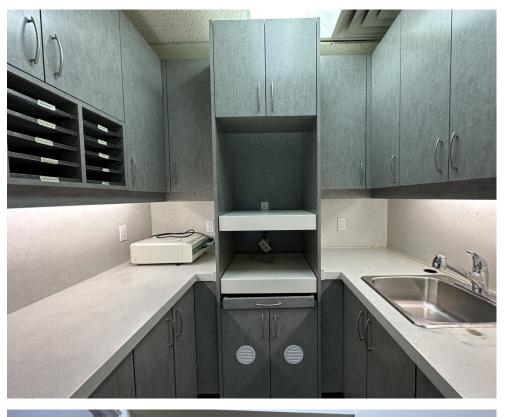

#### PROPERTY SUMMARY

The ground floor space at 639 St. Clair Avenue West presents a unique opportunity for both retail and office uses seeking a prime location. Boasting high visibility and foot traffic in the vibrant St Clair West neighbourhood, this space includes a lobby with abundant natural lighting, a kitchenette, two private offices, and three distinct examination rooms.