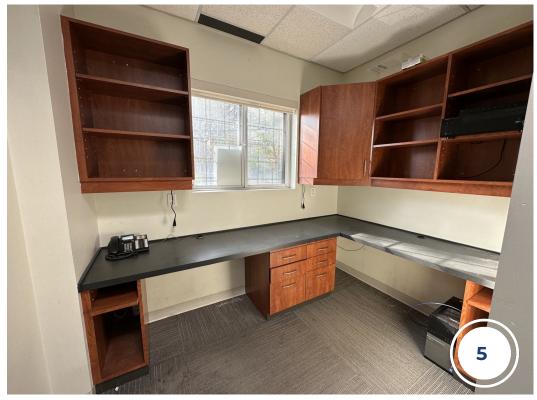

#### PROPERTY SUMMARY

The ground floor space at 639 St. Clair Avenue West presents a unique opportunity for both retail and office uses seeking a prime location. Boasting high visibility and foot traffic in the vibrant St Clair West neighbourhood, this space includes a lobby with abundant natural lighting, a kitchenette, two private offices, and three distinct examination rooms.