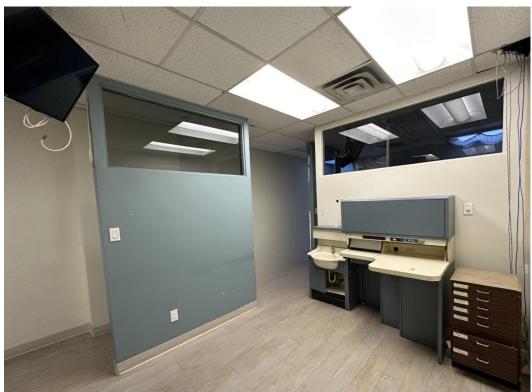

#### PROPERTY SUMMARY

The ground floor space at 639 St. Clair Avenue West presents a unique opportunity for both retail and office uses seeking a prime location. Boasting high visibility and foot traffic in the vibrant St Clair West neighbourhood, this space includes a lobby with abundant natural lighting, a kitchenette, two private offices, and three distinct examination rooms.