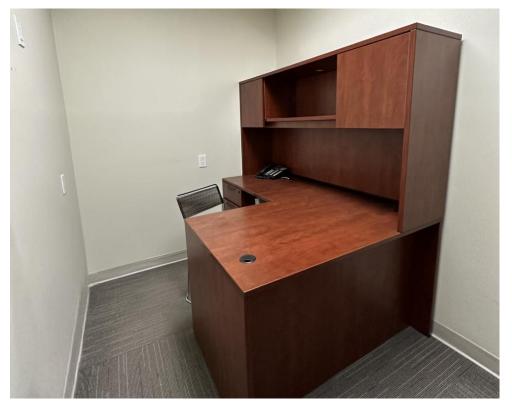

#### PROPERTY SUMMARY

The ground floor space at 639 St. Clair Avenue West presents a unique opportunity for both retail and office uses seeking a prime location. Boasting high visibility and foot traffic in the vibrant St Clair West neighbourhood, this space includes a lobby with abundant natural lighting, a kitchenette, two private offices, and three distinct examination rooms.