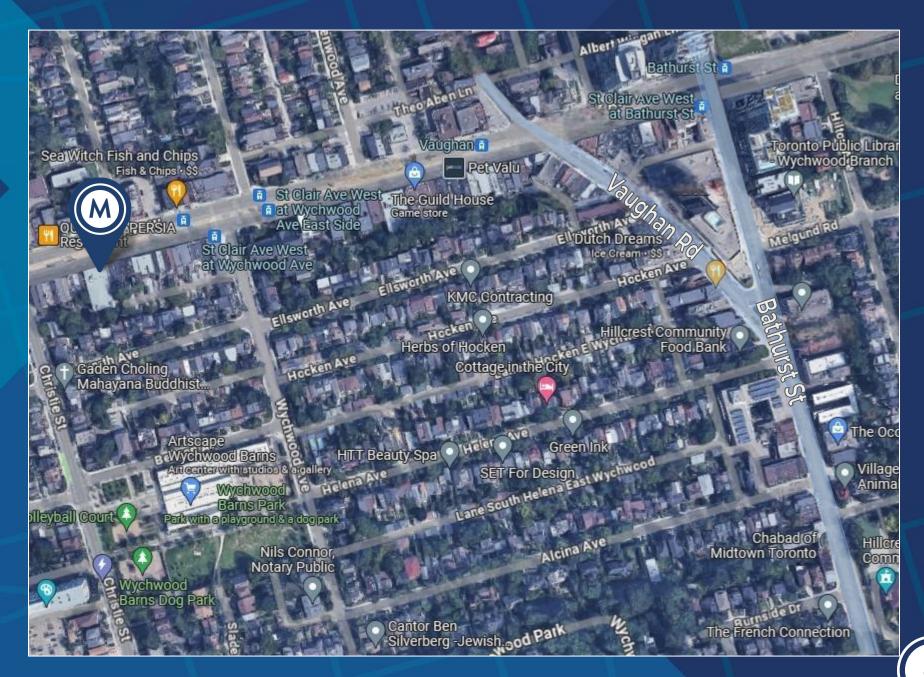

# AREA MAP

### **PROPERTY DETAILS**

LOCATION Located on St Clair Avenue West, west of Bathurst Street. <u>CLICK HERE</u>

BUILDING DETAILS Ground Floor - 1,430 SF

RENTAL RATE \$25.00 PSF/YR Net

T.M.I \$13.00 PSF/YR + Utilities