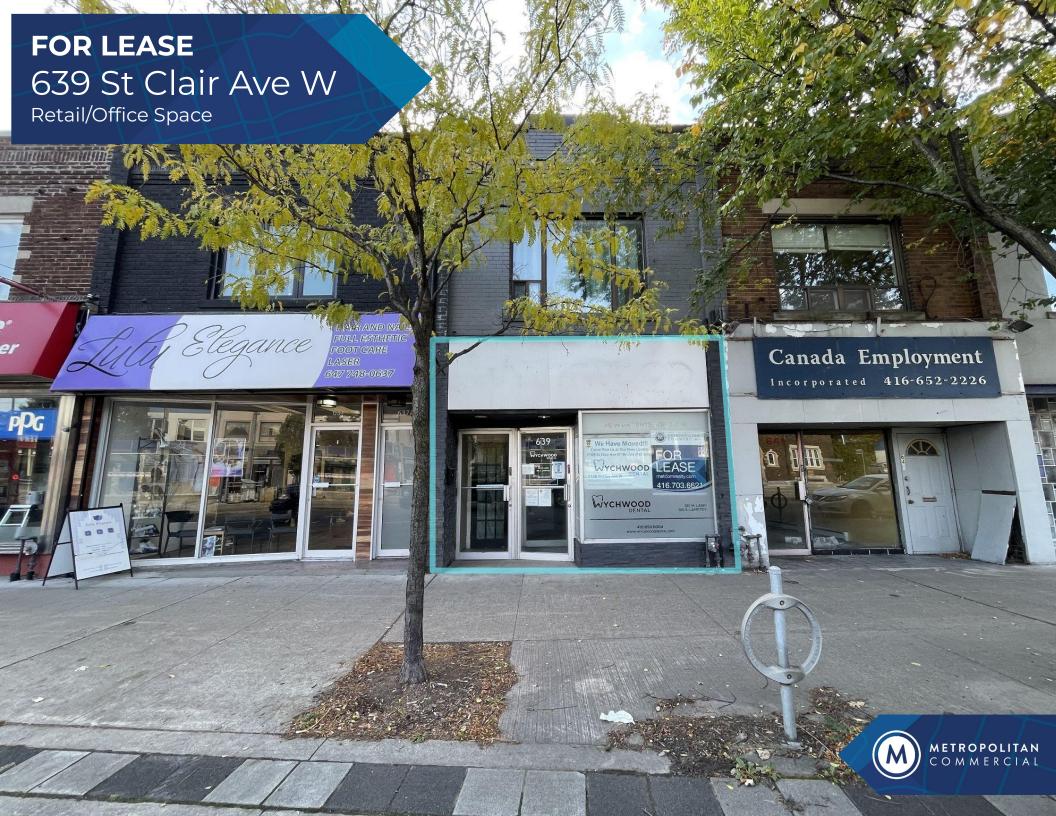

### **PROPERTY DETAILS**

LOCATION Located on St Clair Avenue West, west of Bathurst Street. <u>CLICK HERE</u>

BUILDING DETAILS Ground Floor - 1,430 SF

RENTAL RATE \$31.00 PSF/YR Net

T.M.I \$13.00 PSF/YR + Utilities

FRONTAGE 15.16 FT

TERM 3-10 Years

POSSESSION Immediate

#### PROPERTY SUMMARY

The ground floor space at 639 St. Clair Avenue West presents a unique opportunity for both retail and office uses seeking a prime location. Boasting high visibility and foot traffic in the vibrant St Clair West neighbourhood, this space includes a lobby with abundant natural lighting, a kitchenette, two private offices, and three distinct examination rooms.