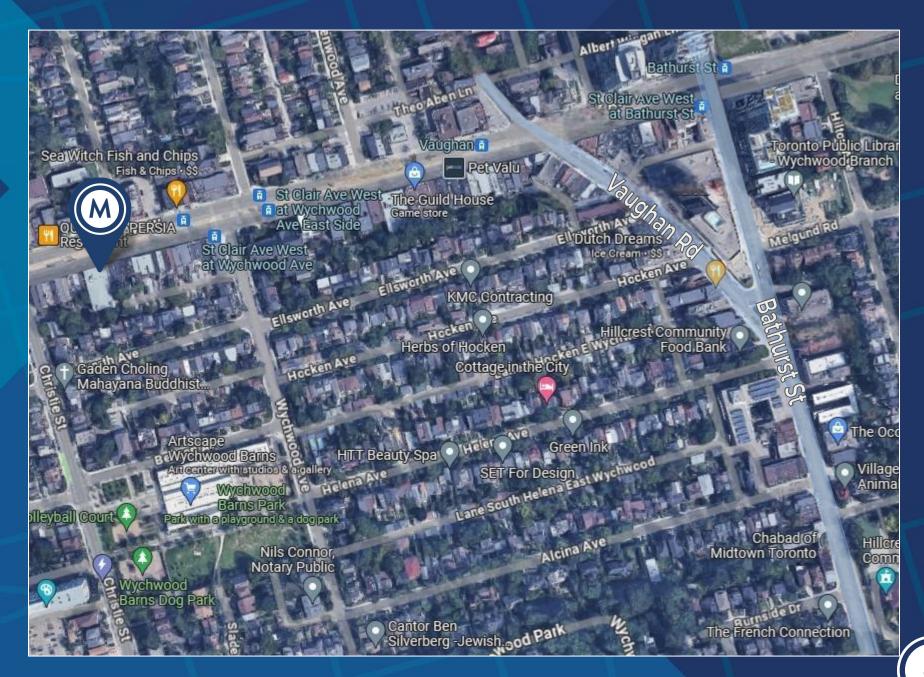

# AREA MAP

### **PROPERTY DETAILS**

LOCATION Located on St Clair Avenue West, west of Bathurst Street. <u>CLICK HERE</u>

BUILDING DETAILS Ground Floor - 1,430 SF

RENTAL RATE \$31.00 PSF/YR Net

T.M.I \$13.00 PSF/YR + Utilities