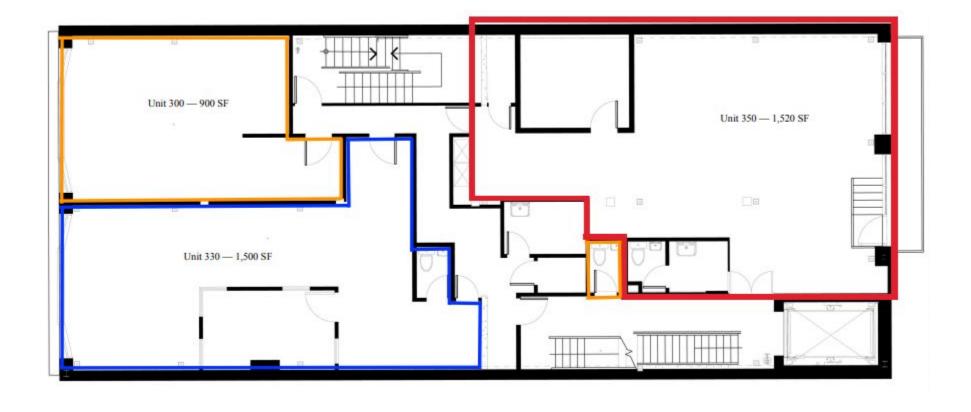

# **FLOOR PLAN**

#### PROPERTY DETAILS

**LOCATION** On Richmond St, east of Church St

BUILDING DETAILS Unit 330 - 1,500 SF

Unit 340 - 3,020 SF Unit 350 - 1,520 SF

**RENTAL RATE** \$48.00 PSF Semi-gross

ADDITIONAL RENT Utilities