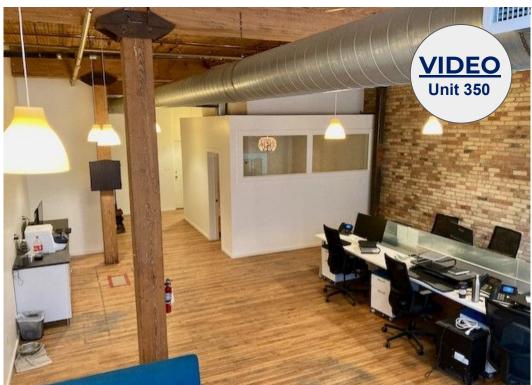

The available space features an open concept office with 13' ceilings, skylight, large windows, is fully air conditioned and has freight elevator access. The suite also contains a private bathroom and private kitchenette. There is an abundance of neighbourhood parking and the building's security features include controlled access and CCTV cameras.