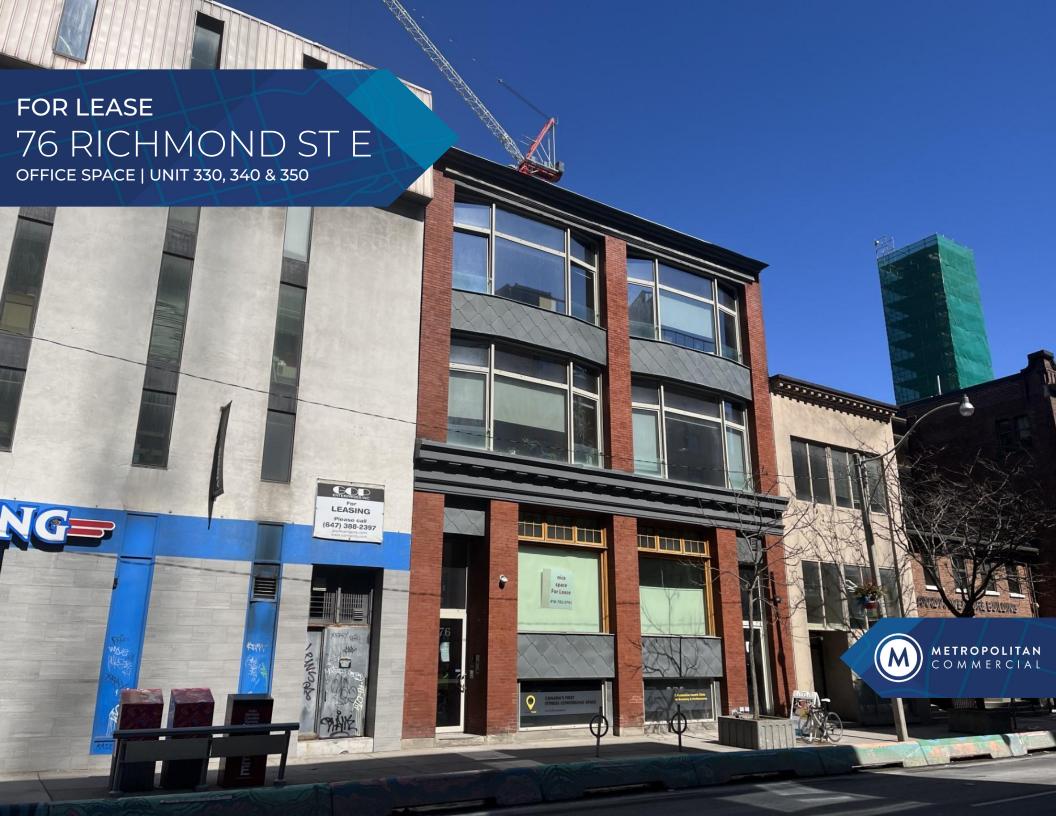

#### PROPERTY SUMMARY

With 35 feet of frontage on the northside of Richmond Street East, this character brick & beam building is centrally located at the high traffic intersection of Richmond Street East and Church Street. The building features exposed wood ceiling & columns and is currently undergoing substantial improvements to the interior and exterior of the building.

The available space features an open concept office with 13' ceilings, skylight, large windows, is fully air conditioned and has freight elevator access. The suite also contains a private bathroom and private kitchenette. There is an abundance of neighbourhood parking and the building's security features include controlled access and CCTV cameras.