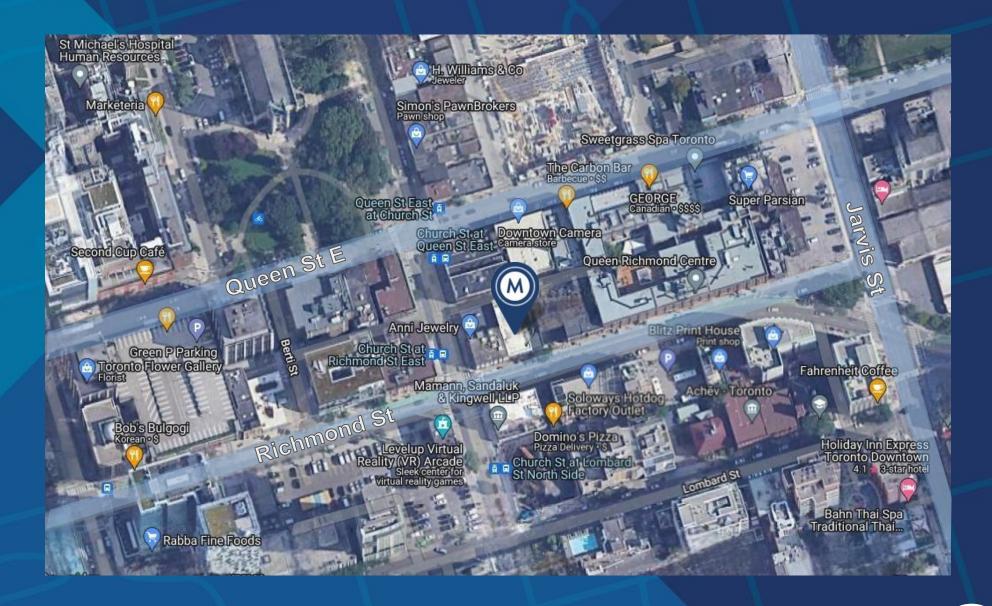

### **AREA MAP**

### BIKE SCORE OF 96

- Ample bike storage
- → Multiple Toronto Bike Share stations available

#### TRANSIT SCORE OF 100

→ World-class transportation

### WALK SCORE OF 100

→ Located in a pedestrian-friendly area within walking distance of downtown amenities, transit, parking, shopping and entertainment