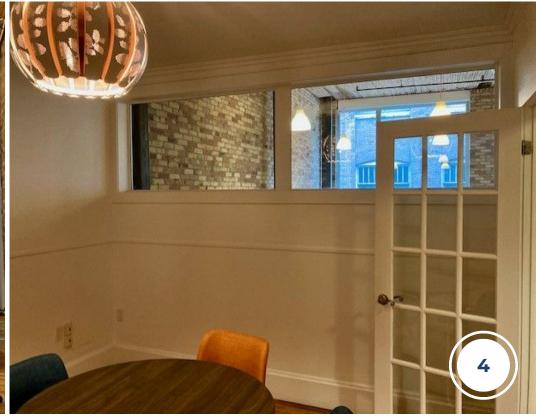

The available space features an open concept office with 13' ceilings, skylight, large windows, is fully air conditioned and has freight elevator access. The suite also contains a private bathroom and private kitchenette. There is an abundance of neighbourhood parking and the building's security features include controlled access and CCTV cameras.