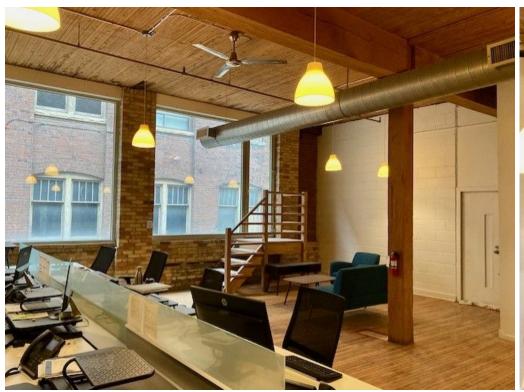

The available space features an open concept office with 13' ceilings, skylight, large windows, is fully air conditioned and has freight elevator access. The suite also contains a private bathroom and private kitchenette. There is an abundance of neighbourhood parking and the building's security features include controlled access and CCTV cameras.