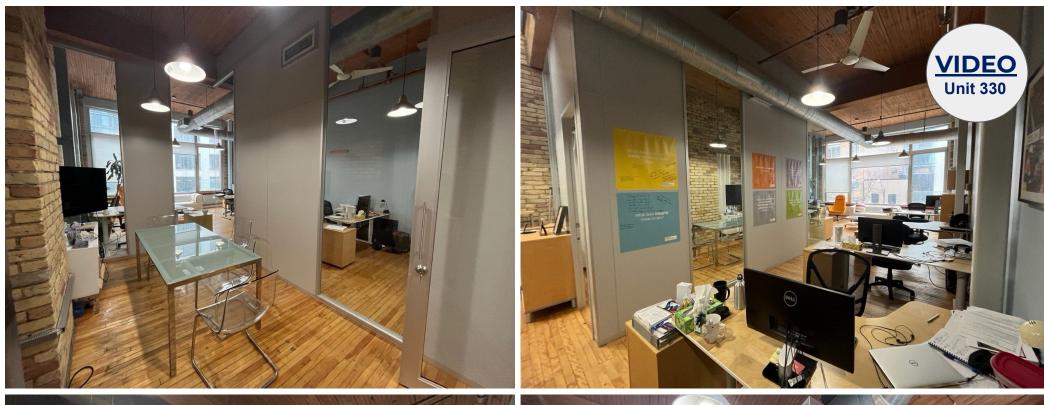

The available space features an open concept office with 13' ceilings, skylight, large windows, is fully air conditioned and has freight elevator access. The suite also contains a private bathroom and private kitchenette. There is an abundance of neighbourhood parking and the building's security features include controlled access and CCTV cameras.