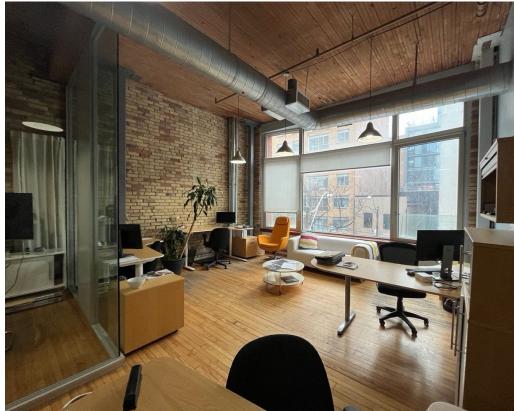

The available space features an open concept office with 13' ceilings, skylight, large windows, is fully air conditioned and has freight elevator access. The suite also contains a private bathroom and private kitchenette. There is an abundance of neighbourhood parking and the building's security features include controlled access and CCTV cameras.