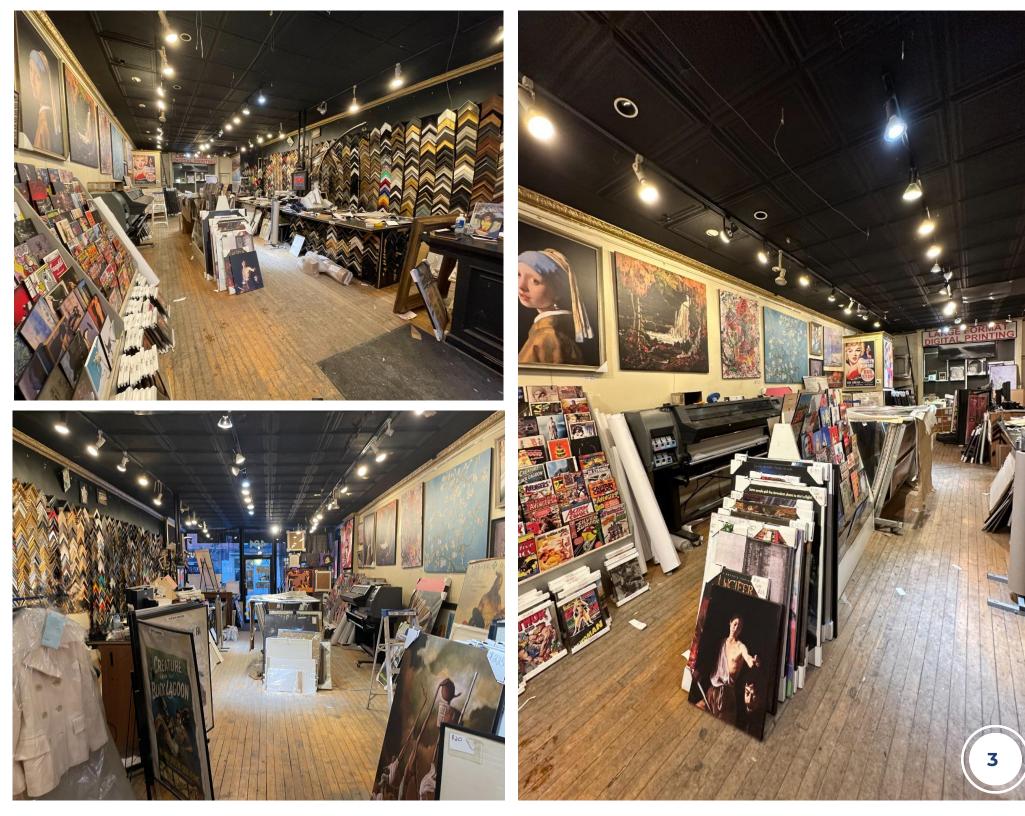

#### **PROPERTY SUMMARY**

Situated in the best block of the trendy Annex, this space ensures exceptional visibility and exposure in a vibrant, high-traffic locale. The property features a bright, spacious open layout with high ceilings, and large storefront windows, creating an inviting atmosphere. Additionally, there's a full and useful basement provided at no extra charge. The area is equipped with Green P parking, and both Bathurst and Spadina TTC subway stations are within walking distance, enhancing accessibility.

Just steps away from the new Mirvish Village, it shares proximity with establishments such as Rexall, Bulk Barn, A&W, Dollarama, Burger's Priest, Pizzaiolo, Shoppers, BMV, and more. The neighborhood boasts top retailers and brands as neighbors.