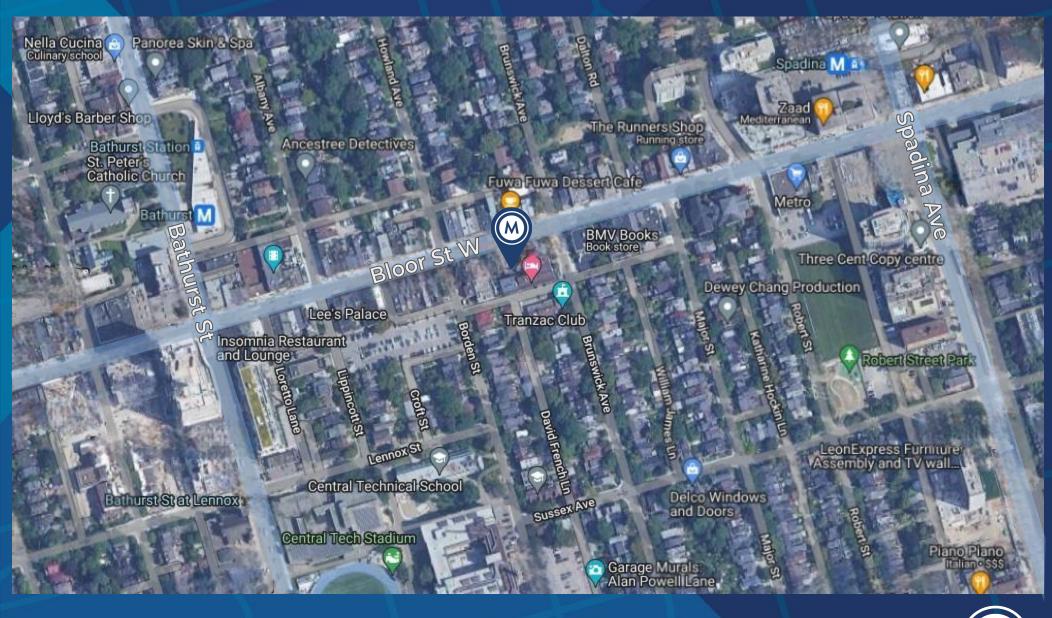

### **PROPERTY DETAILS**

| LOCATION         | Located on Bloor Street West, west of Brunswick Avenue. <u>CLICK HERE</u> |
|------------------|---------------------------------------------------------------------------|
| BUILDING DETAILS | Ground Floor - 1,106 SF                                                   |
| RENTAL RATE      | \$7,995.00 Net Rent/Month                                                 |
| ADDITIONAL RENT  | \$2,500 T.M.I/Month+ Utilities                                            |
| FRONTAGE         | 18.8 Feet                                                                 |
| TERM             | 3-10+ Years                                                               |
| POSSESSION       | April 1st 2024                                                            |

#### **PROPERTY SUMMARY**

Situated in the best block of the trendy Annex, this space ensures exceptional visibility and exposure in a vibrant, high-traffic locale. The property features a bright, spacious open layout with high ceilings, and large storefront windows, creating an inviting atmosphere. Additionally, there's a full and useful basement provided at no extra charge. The area is equipped with Green P parking, and both Bathurst and Spadina TTC subway stations are within walking distance, enhancing accessibility.

Just steps away from the new Mirvish Village, it shares proximity with establishments such as Rexall, Bulk Barn, A&W, Dollarama, Burger's Priest, Pizzaiolo, Shoppers, BMV, and more. The neighborhood boasts top retailers and brands as neighbors.