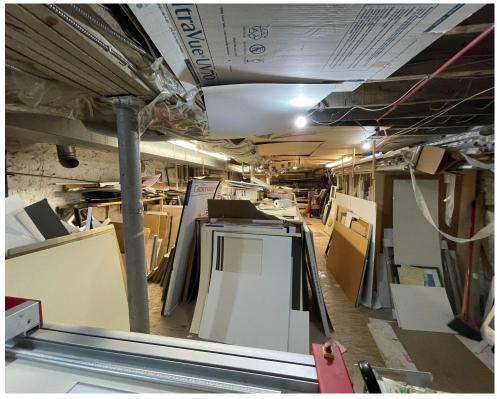

#### **PROPERTY SUMMARY**

Situated in the best block of the trendy Annex, this space ensures exceptional visibility and exposure in a vibrant, high-traffic locale. The property features a bright, spacious open layout with high ceilings, and large storefront windows, creating an inviting atmosphere. Additionally, there's a full and useful basement provided at no extra charge. The area is equipped with Green P parking, and both Bathurst and Spadina TTC subway stations are within walking distance, enhancing accessibility.