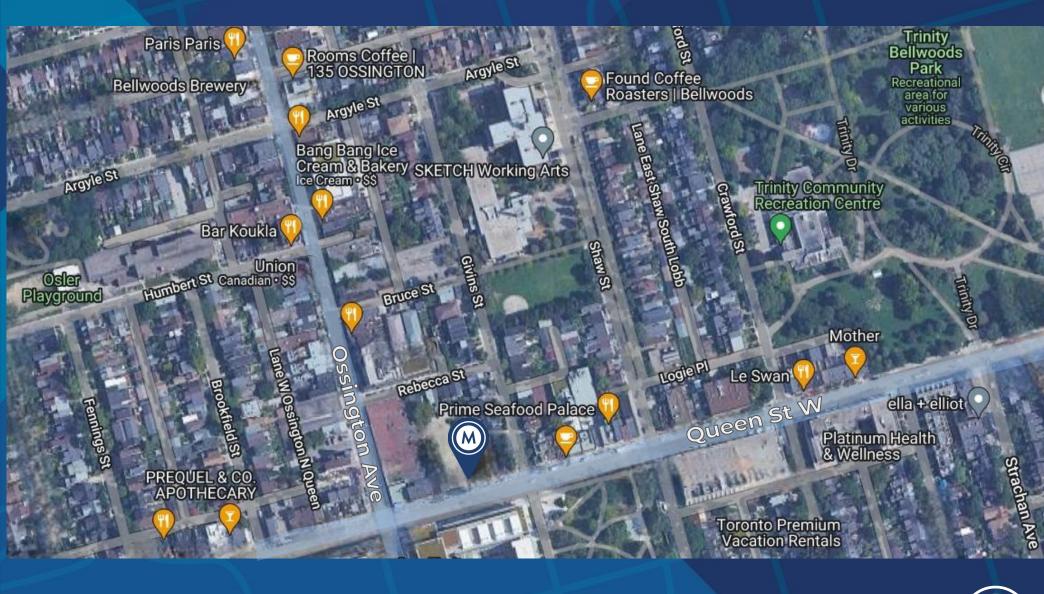

Toronto's trendiest neighborhoods, it is surrounded by quality dining, shopping, retail, development, and convenient transit options. The space is currently utilized as a bright and trendy hair salon and spa, featuring high ceilings, newer flooring, and an open, versatile layout suitable for a variety of uses. Basement access (washroom and limited storage).









# CONNECTIVITY



Few designated bike lanes, providing a cyclist-friendly infrastructure

 $\rightarrow$ 







#### TRANSIT SCORE OF 100

 $\rightarrow$ 

World-class public transportation offers efficient and accessible travel, connecting communities

#### WALK SCORE OF 97

Daily errands do not require a car, promoting eco-friendly alternatives and reducing traffic congestion for a more sustainable lifestyle



## AREA MAP



6



#### CONTACT

#### **CLAIRE BLICKER**

Vice President 416.703.6621 x232 claire.blicker@metcomrealty.com

150 Beverley St | Suite 1 Toronto, ON | M5T 1Y5 4

416.703.6621

www.metcomrealty.com

The information contained herein has been gathered from sources deemed reliable. However, Metropolitan Commercial Realty Inc., Brokerage, its agents, or employees make no representations or warranties on the accuracy of said information. Prospective tenants and their agents are advised to independently verify any information provided herein. Metropolitan Commercial Realty Inc., Brokerage