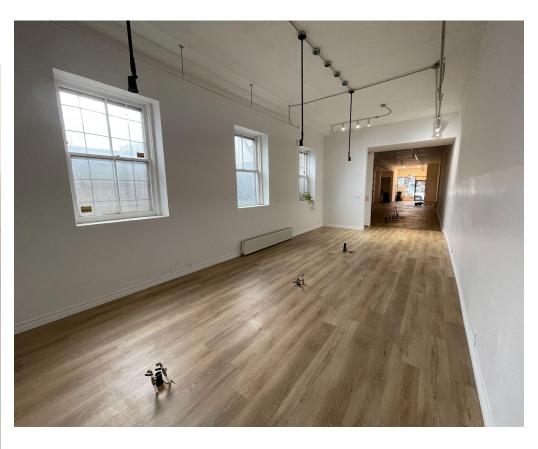

#### **PROPERTY SUMMARY**

An exceptional ground-level retail space for rent in the Queen Street West area, just steps from Ossington. Situated in one of Toronto's trendiest neighborhoods, it is surrounded by quality dining, shopping, retail, development, and convenient transit options. The space is currently utilized as a bright and trendy hair salon and spa, featuring high ceilings, newer flooring, and an open, versatile layout suitable for a variety of uses. Basement access (washroom and limited storage).