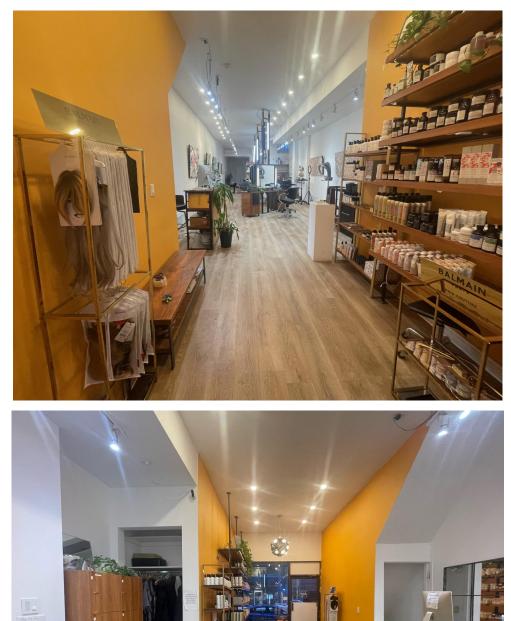

#### **PROPERTY SUMMARY**

An exceptional ground-level retail space for rent in the Queen Street West area, just steps from Ossington. Situated in one of Toronto's trendiest neighborhoods, it is surrounded by quality dining, shopping, retail, development, and convenient transit options. The space is currently utilized as a bright and trendy hair salon and spa, featuring high ceilings, newer flooring, and an open, versatile layout suitable for a variety of uses. Basement access (washroom and limited storage).