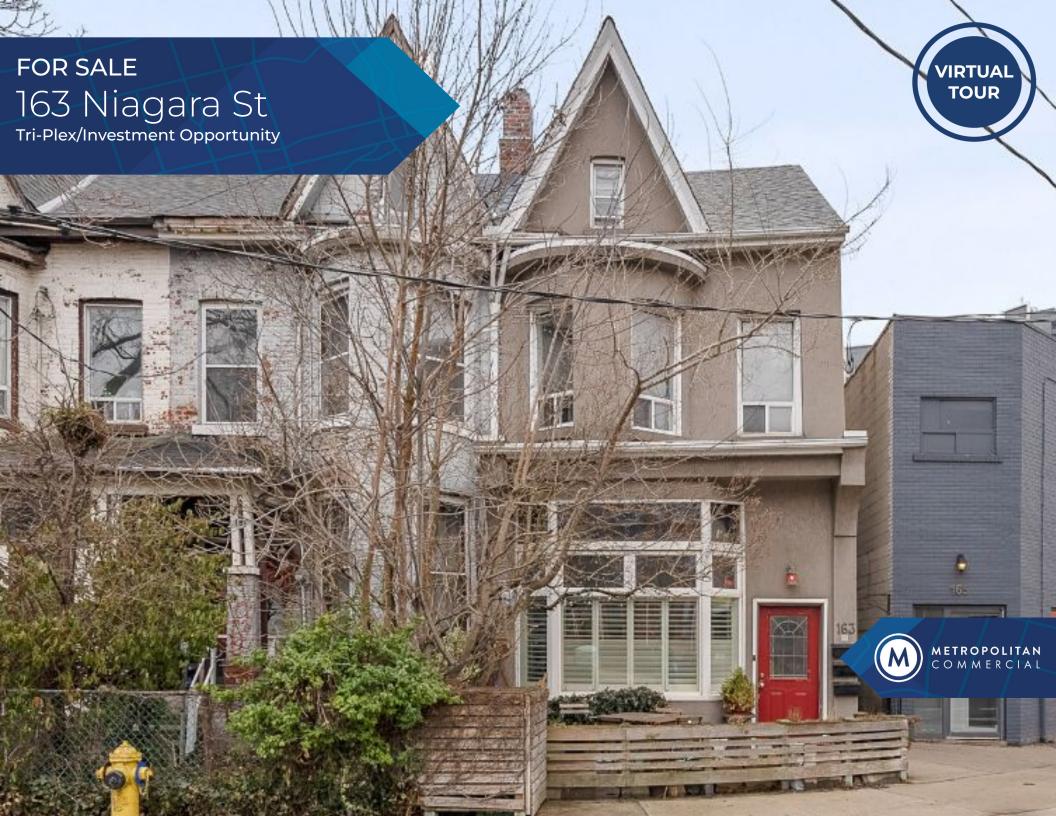

## PROPERTY DETAILS

**LOCATION** On Niagara St, west of Bathurst St.

BUILDING DETAILS 1,636 SF (Land)

LOT DIMENSIONS 16.85 ft x 98.06 FT (Irregular)

**ZONING** See Former City of Toronto By-Law No. 438-86

OFFICIAL PLAN Neighbourhoods

**LEGAL DESCRIPTION** PCLI - 1SEC M75; LT 1PL M75 Toronto City of Toronto

**PROPERTY TAXES** \$7,189.09 (2024)

**INSURANCE** \$1,920.00 (2024)

**UTILITIES** \$6,300.00 (2023)

SALE PRICE \$1,649,900.00

### **INVESTMENT SUMMARY**

- 3 storey house
- 12 ft ceiling and column-free
- Current Rent

Lower Level - \$1,200/Month (Month-to-Month)

Main Level - \$1,850/Month (Vacant on Closing)

Second Level & Loft - \$2,386/Month (Term ends June 30 2024)