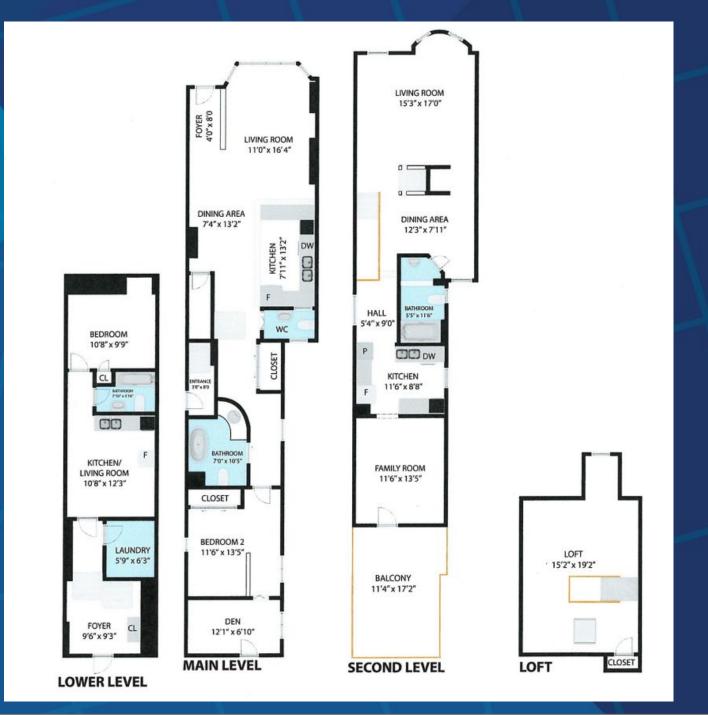

AILS

**LOCATION** On Niagara St, west of Bathurst St.

BUILDING DETAILS 1,636 SF (Land)

LOT DIMENSIONS 16.85 ft x 98.06 FT (Irregular)

**ZONING** See Former City of Toronto By-Law No. 438-86

OFFICIAL PLAN Neighbourhoods

**LEGAL DESCRIPTION** PCLI - 1SEC M75; LT 1PL M75 Toronto City of Toronto

**PROPERTY TAXES** \$7,189.09 (2024)

**INSURANCE** \$1,920.00 (2024)

**UTILITIES** \$6,300.00 (2023)

SALE PRICE \$1,649,900.00

### **INVESTMENT SUMMARY**

- 3 storey house
- 12 ft ceiling and column-free
- Current Rent

Lower Level - \$1,200/Month (Month-to-Month)

Main Level - \$1,850/Month (Vacant on Closing)

Second Level & Loft - \$2,386/Month (Term ends June 30 2024)

VIRTUAL TOUR



<sup>\*</sup>Seperate meter for Hydro























VIRTUAL TOUR

# FLOOR PLANS

VIRTUAL TOUR









### **CONTACT**

#### TIM NOVAK

Senior Vice President 416.703.6621 x246 tim.novak@metcomrealty.com

#### **KEVIN TUTTLE**

Broker 416.703.6621 x227 kevin.tuttle@metcomrealty.com

150 Beverley St | Suite 1 Toronto, ON | M5T 1Y5

416.703.6621

www.metcomrealty.com

The information contained herein has been gathered from sources deemed reliable. However, Metropolitan Commercial Realty Inc., Brokerage, its agents, or employees make no representations or warranties on the accuracy of said information. Prospective tenants and their agents are advised to independently verify any information provided herein. Metropolitan Commercial Realty Inc., Brokerage