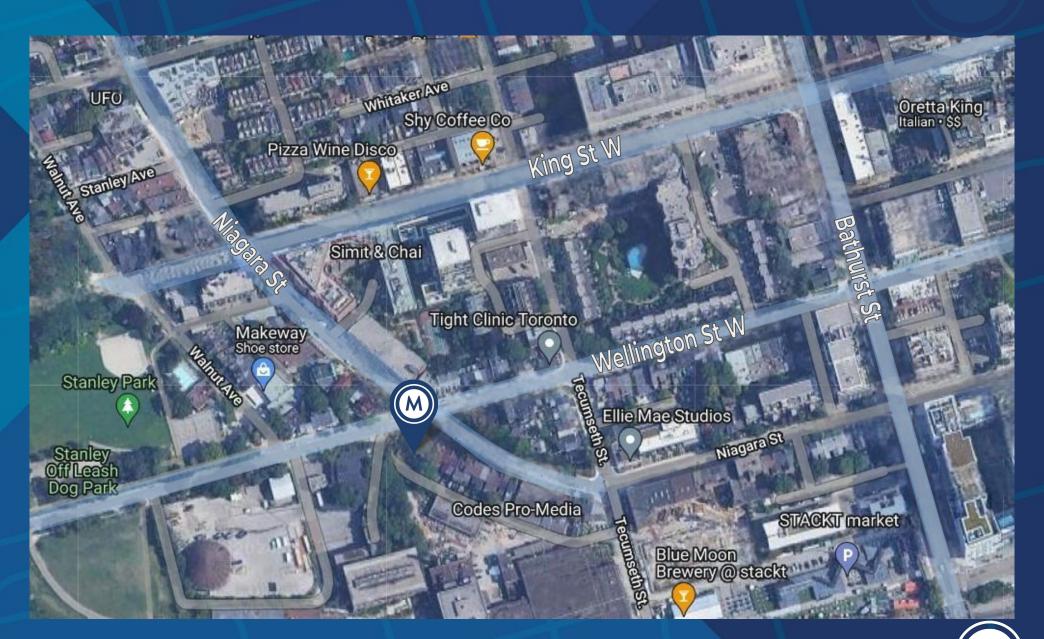

## PROPERTY DETAILS

**LOCATION** On Niagara St, west of Bathurst St.

BUILDING DETAILS 1,636 SF (Land)

LOT DIMENSIONS 16.85 ft x 98.06 FT (Irregular)

**ZONING** See Former City of Toronto By-Law No. 438-86