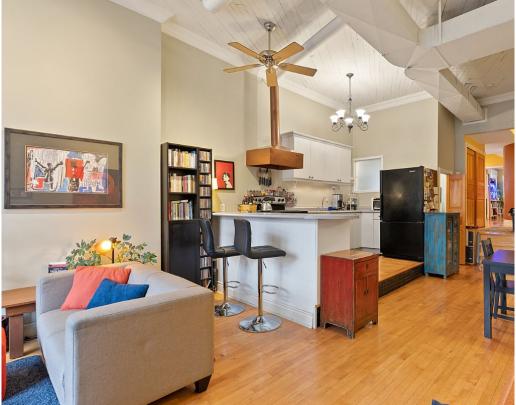

### **INVESTMENT SUMMARY**

- 3 storey house
- 12 ft ceiling and column-free
- Current Rent

Lower Level - \$1,200/Month (Month-to-Month)

Main Level - \$1,850/Month (Vacant on Closing)

Second Level & Loft - \$2,386/Month (Term ends June 30 2024)