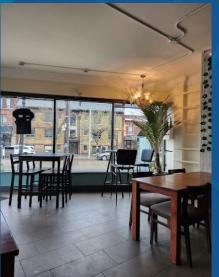

### PROPERTY SUMMARY

- Rarely available prime corner space on busy College St in the heart of Little Italy.
- Former restaurant with kitchen equipment available and spacious licensed patio along Beatrice St.
- Bright open space, featuring large storefront windows.
- High visibility and excellent pedestrian foot traffic in area.
- 2-minute walk to TTC streetcar.