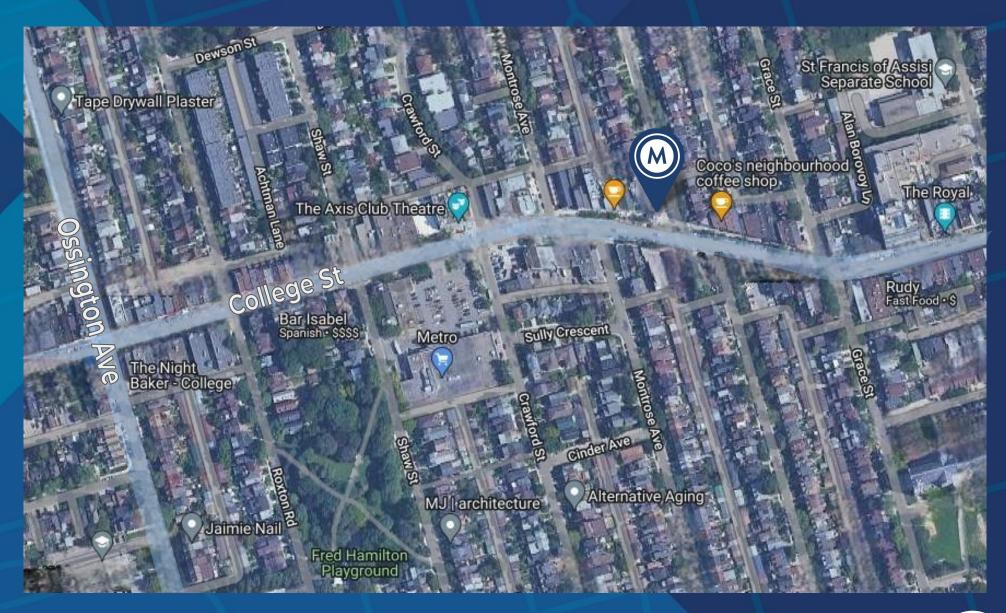

E** 

BUILDING AREA Ground Floor - 1,820 SF

RENTAL RATE \$55.00 PSF/YR Net

T.M.I. \$15.00 PSF/YR (Estimated)

LOT AREA 2,293 SF

**FRONTAGE** 20 FT on College St

POSSESSION Immediate

### PROPERTY SUMMARY

- Rarely available prime corner space on busy College St in the heart of Little Italy.
- Former restaurant with kitchen equipment available and spacious licensed patio along Beatrice St.
- Bright open space, featuring large storefront windows.
- High visibility and excellent pedestrian foot traffic in area.
- 2-minute walk to TTC streetcar.











## CONNECTIVITY



BIKE SCORE OF 99

→ Daily errands can be accomplished on a bike







TRANSIT SCORE OF 89

Convenient streetcar at door





WALK SCORE OF 96

Daily errands do not require a car





# FLOOR PLANS







## AREA MAP





### **CONTACT**

#### **CLAIRE BLICKER**

Vice President 416.703.6621 x232 claire.blicker@metcomrealty.com

150 Beverley St | Suite 1 Toronto, ON | M5T 1Y5

416.703.6621

www.metcomrealty.com

The information contained herein has been gathered from sources deemed reliable. However, Metropolitan Commercial Realty Inc., Brokerage, its agents, or employees make no representations or warranties on the accuracy of said information. Prospective tenants and their agents are advised to independently verify any information provided herein. Metropolitan Commercial Realty Inc., Brokerage