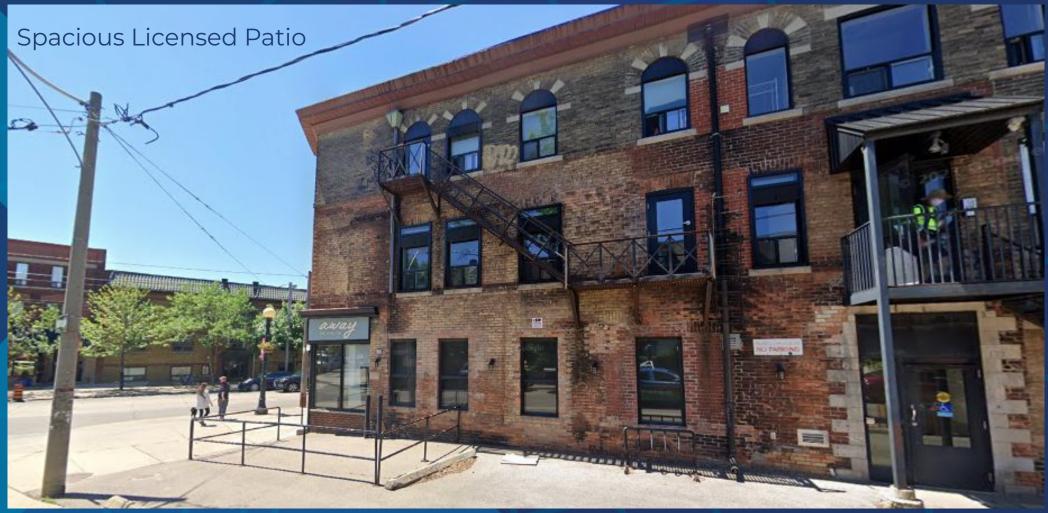

### PROPERTY SUMMARY

- Rarely available prime corner space on busy College St in the heart of Little Italy.
- Former restaurant with kitchen equipment available and spacious licensed patio along Beatrice St.
- Bright open space, featuring large storefront windows.
- High visibility and excellent pedestrian foot traffic in area.
- 2-minute walk to TTC streetcar.