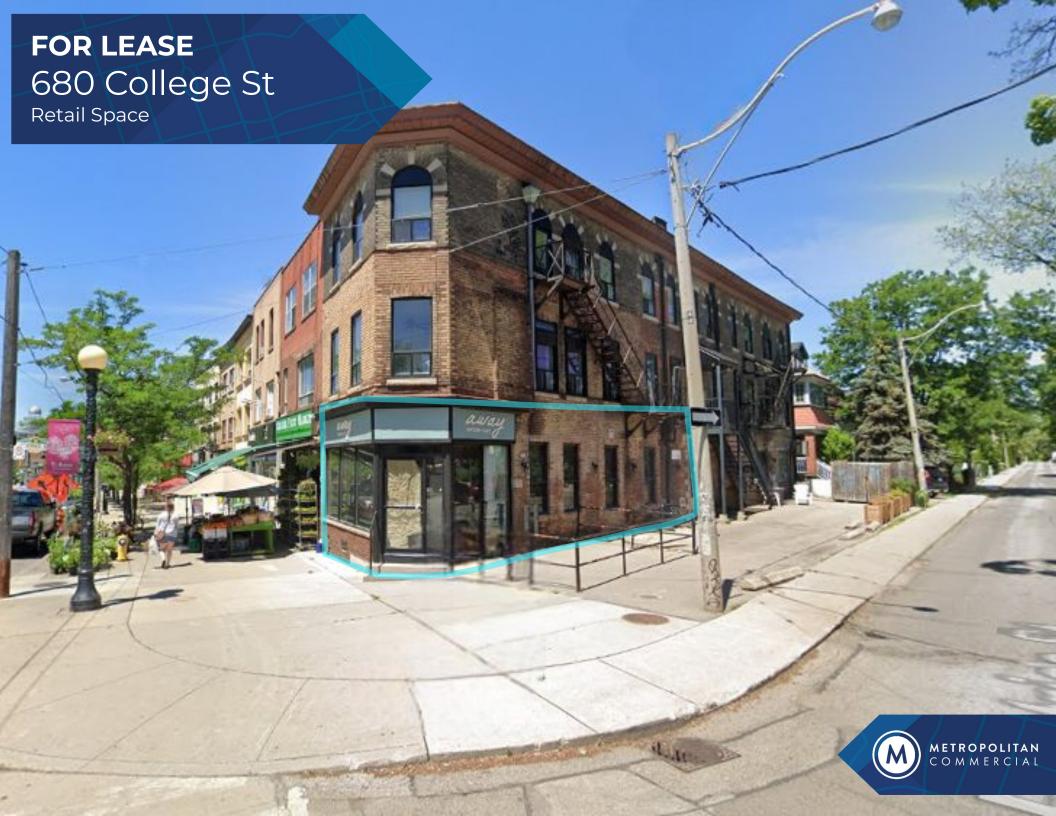

### **PROPERTY DETAILS**

LOCATION Located on the corner of College St and Beatrice St, in the heart of Italy. **CLICK HERE** 

BUILDING AREA Ground Floor - 1,820 SF

RENTAL RATE \$55.00 PSF/YR Net

T.M.I. \$15.00 PSF/YR (Estimated)

LOT AREA 2,293 SF

**FRONTAGE** 20 FT on College St

POSSESSION Immediate

### PROPERTY SUMMARY

- Rarely available prime corner space on busy College St in the heart of Little Italy.
- Former restaurant with kitchen equipment available and spacious licensed patio along Beatrice St.
- Bright open space, featuring large storefront windows.
- High visibility and excellent pedestrian foot traffic in area.
- 2-minute walk to TTC streetcar.