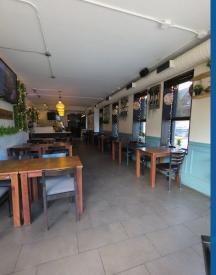

### PROPERTY SUMMARY

- Rarely available prime corner space on busy College St in the heart of Little Italy.
- Former restaurant with kitchen equipment available and spacious licensed patio along Beatrice St.
- Bright open space, featuring large storefront windows.
- High visibility and excellent pedestrian foot traffic in area.
- 2-minute walk to TTC streetcar.