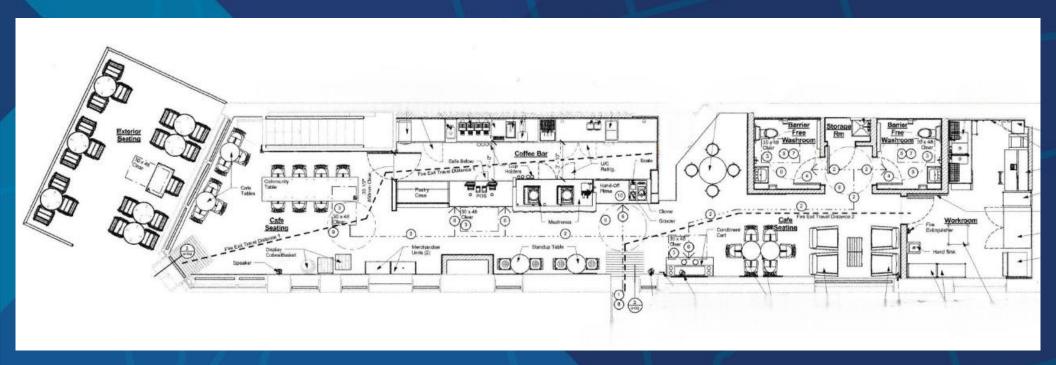

Italy. **CLICK HERE** 

BUILDING AREA Ground Floor - 1,820 SF

RENTAL RATE \$55.00 PSF/YR Net

T.M.I. \$15.00 PSF/YR (Estimated)

LOT AREA 2,293 SF

**FRONTAGE** 20 FT on College St

POSSESSION Immediate

### PROPERTY SUMMARY

- Rarely available prime corner space on busy College St in the heart of Little Italy.
- Former restaurant with kitchen equipment available and spacious licensed patio along Beatrice St.
- Bright open space, featuring large storefront windows.
- High visibility and excellent pedestrian foot traffic in area.
- 2-minute walk to TTC streetcar.











## CONNECTIVITY



BIKE SCORE OF 99

→ Daily errands can be accomplished on a bike







TRANSIT SCORE OF 89

Convenient streetcar at door





WALK SCORE OF 96

Daily errands do not require a car





# FLOOR PLANS







## AREA MAP





### **CONTACT**

#### **CLAIRE BLICKER**

Vice President 416.703.6621 x232 claire.blicker@metcomrealty.com

150 Beverley St | Suite 1 Toronto, ON | M5T 1Y5

416.703.6621

www.metcomrealty.com

The information contained herein has been gathered from sources deemed reliable. However, Metropolitan Commercial Realty Inc., Brokerage, its agents, or employees make no representations or warranties on the accuracy of said information. Prospective tenants and their agents are advised to independently verify any information provided herein. Metropolitan Commercial Realty Inc., Brokerage