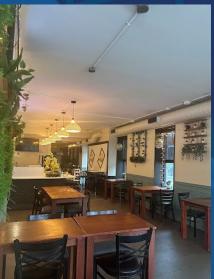

### PROPERTY SUMMARY

- Rarely available prime corner space on busy College St in the heart of Little Italy.
- Former restaurant with kitchen equipment available and spacious licensed patio along Beatrice St.
- Bright open space, featuring large storefront windows.
- High visibility and excellent pedestrian foot traffic in area.
- 2-minute walk to TTC streetcar.