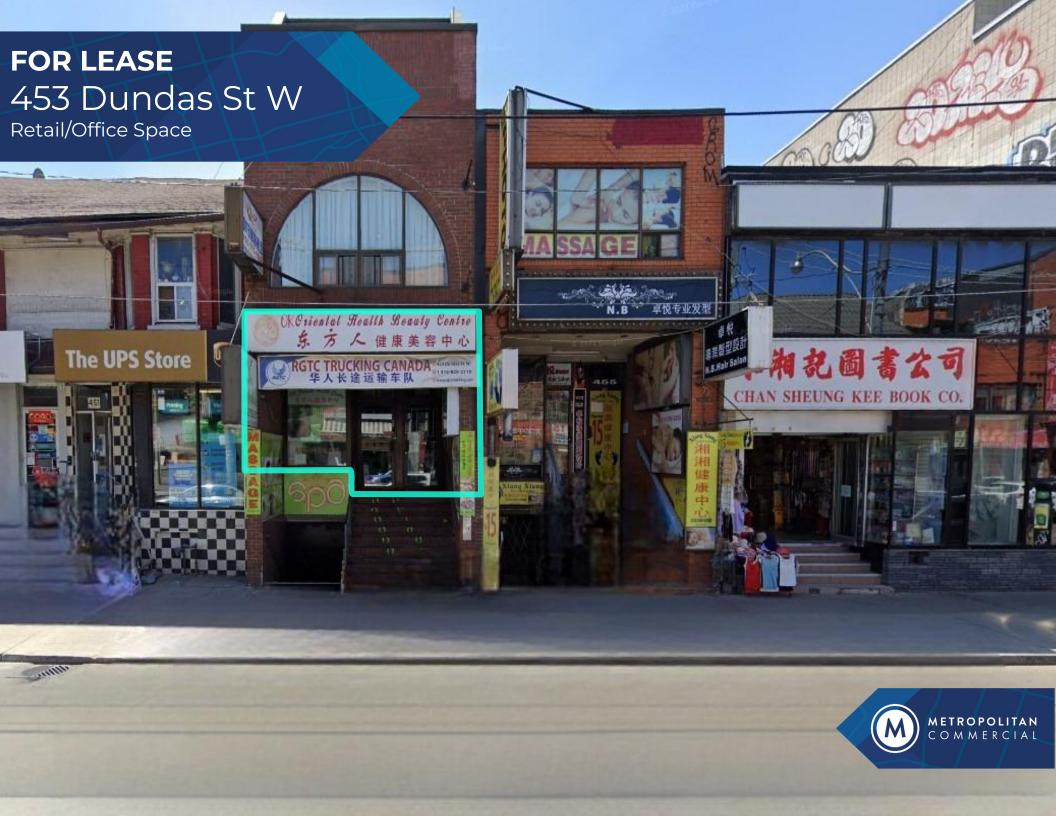

### PROPERTY DETAILS

LOCATION Located on the south side of Dundas St W, just east of Spadina Ave. **CLICK HERE** 

BUILDING AREA 1st Floor - 1,200 SF

RENTAL RATE \$40.00 PSF/YR Net

**T.M.I.** \$20.00 PSF/YR

### PROPERTY SUMMARY

This main level retail space is situated on bustling Dundas St W. It boasts a bright, large open space with high ceilings and a large window at the front. With its high visibility and excellent exposure in a high traffic area, it's an ideal location for various businesses. Positioned within a vibrant commercial hub, it suits retail, office, food, and gallery purposes. In the heart of Chinatown, it's steps away from Spadina Avenue, Rexall, AGO, OCAD, and University Ave. Convenient transportation options include a TTC streetcar stop at the door and walking distance to St. Patrick Station.