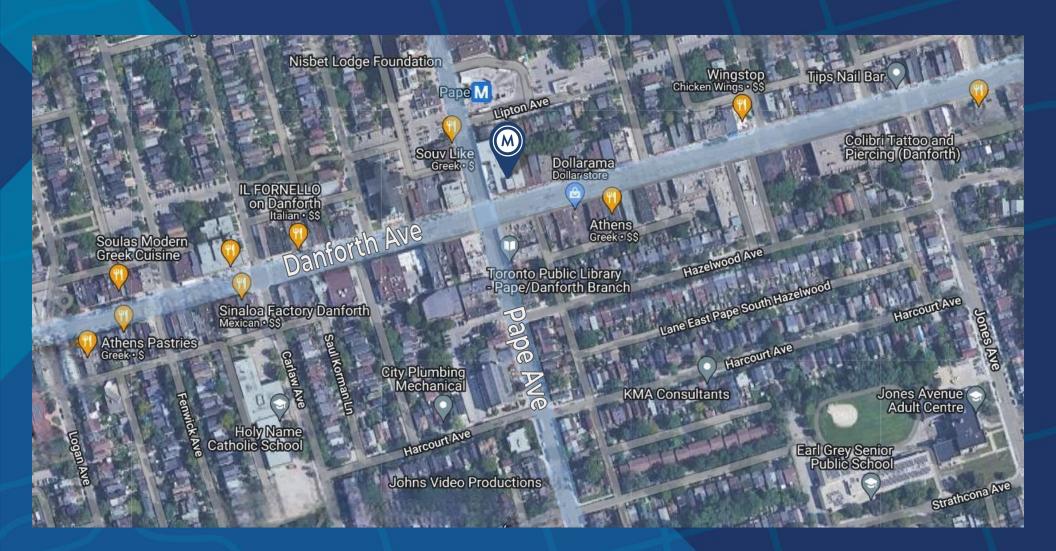

## AREA MAP

# CONNECTIVITY

BIKE SCORE OF 82

→ Biking is convenient for most trips

TRANSIT SCORE OF 91

World-class public transportation

WALK SCORE OF 99

Daily errands do not require a car