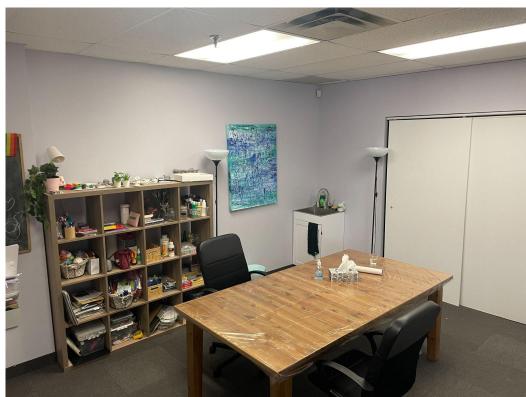

## **PROPERTY DETAILS**

LOCATION West of Pape Avenue on the Northside of Danforth Avenue. <u>CLICK HERE</u>

BUILDING DETAILS Suite 303 - 526 SF

RENTAL RATE \$19.50 PSF/YR

T.M.I. \$18.49 PSF/YR

POSSESSION Immediate

### **PROPERTY SUMMARY**

- Professional office located steps away from Pape Subway Station.
- Sublet term to November 30 2028.
- Close proximity to a variety of restaurants and amenities.
- Extended term considered.