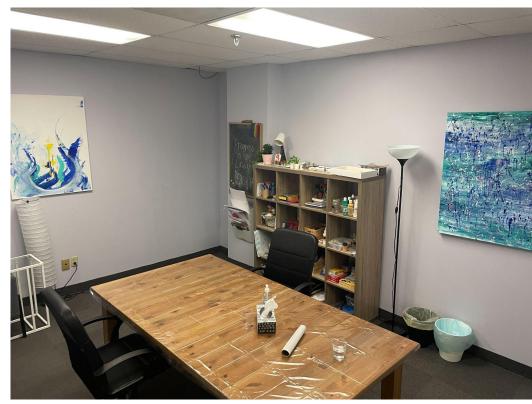

## **PROPERTY DETAILS**

LOCATION West of Pape Avenue on the Northside of Danforth Avenue. <u>CLICK HERE</u>

BUILDING DETAILS Suite 303 - 526 SF

RENTAL RATE \$19.50 PSF/YR

T.M.I. \$18.49 PSF/YR

POSSESSION Immediate

### **PROPERTY SUMMARY**

- Professional office located steps away from Pape Subway Station.
- Sublet term to November 30 2028.
- Close proximity to a variety of restaurants and amenities.
- Extended term considered.