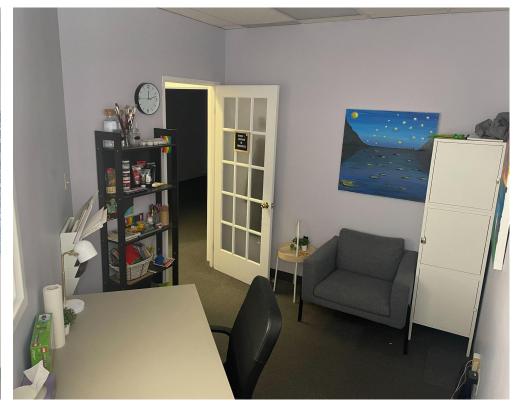

## **PROPERTY DETAILS**

LOCATION West of Pape Avenue on the Northside of Danforth Avenue. <u>CLICK HERE</u>

BUILDING DETAILS Suite 303 - 526 SF

RENTAL RATE \$19.50 PSF/YR

T.M.I. \$18.49 PSF/YR

POSSESSION Immediate

### **PROPERTY SUMMARY**

- Professional office located steps away from Pape Subway Station.
- Sublet term to November 30 2028.
- Close proximity to a variety of restaurants and amenities.
- Extended term considered.