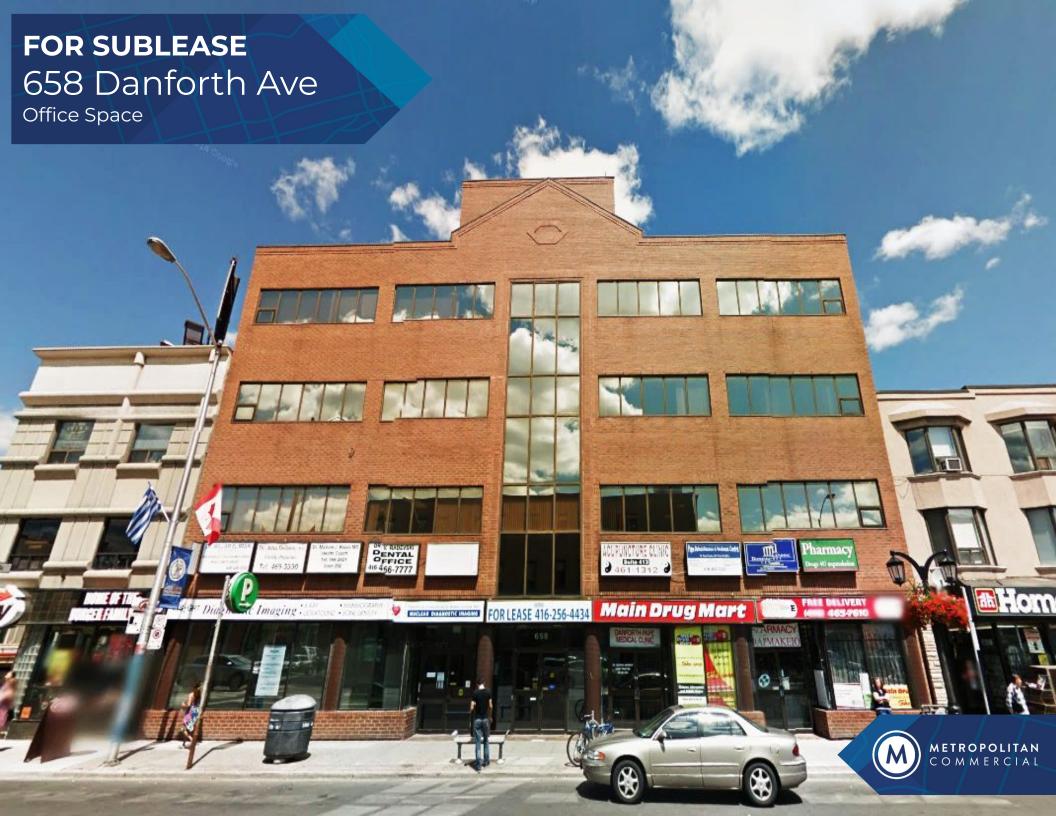

## **PROPERTY DETAILS**

LOCATION West of Pape Avenue on the Northside of Danforth Avenue. <u>CLICK HERE</u>

BUILDING DETAILS Suite 303 - 526 SF

RENTAL RATE \$19.50 PSF/YR

T.M.I. \$18.49 PSF/YR

POSSESSION Immediate

### **PROPERTY SUMMARY**

- Professional office located steps away from Pape Subway Station.
- Sublet term to November 30 2028.
- Close proximity to a variety of restaurants and amenities.
- Extended term considered.