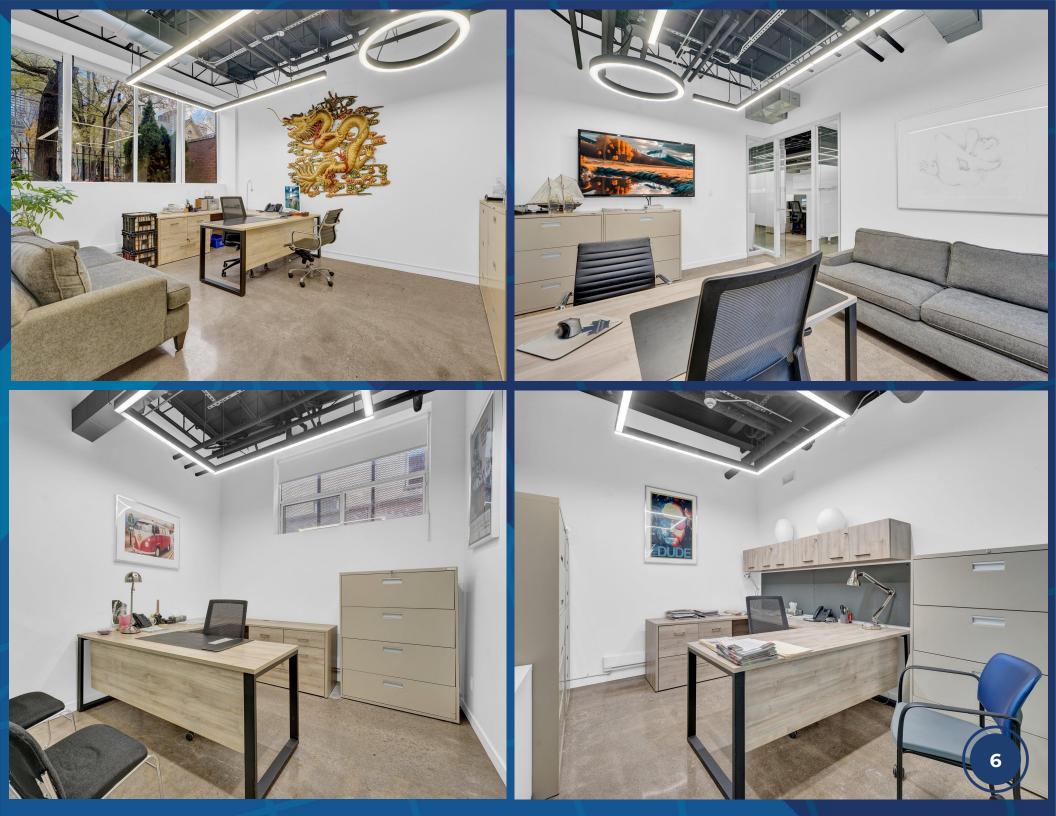

#### PROPERTY HIGHLIGHTS

Welcome to your new professional headquarters!

This stunning and modern turnkey office space offers a prime location conveniently located in close proximity to the University of Toronto, Kensington Market and a 5-minute walk from St. Patrick Subway Station.

This unit has been fully renovated and boasts sleek design and functionality. Complete with 9 private offices on glass, a large expansive boardroom, open workstations and reception. Aesthetically pleasing interiors with contemporary finishes, creating an inviting and professional atmosphere. Ample space for multiple workstations, conference rooms, and storage, accommodating various business needs. The unit also includes 10 designated parking spaces available for you and your clients, ensuring convenience and accessibility.

Situated steps from the Ontario College of Art and Design and the Art Gallery of Ontario, this space is ideal for a range of professions including law firms, accounting practices, creative agencies, start-ups, established business looking to expand and more.