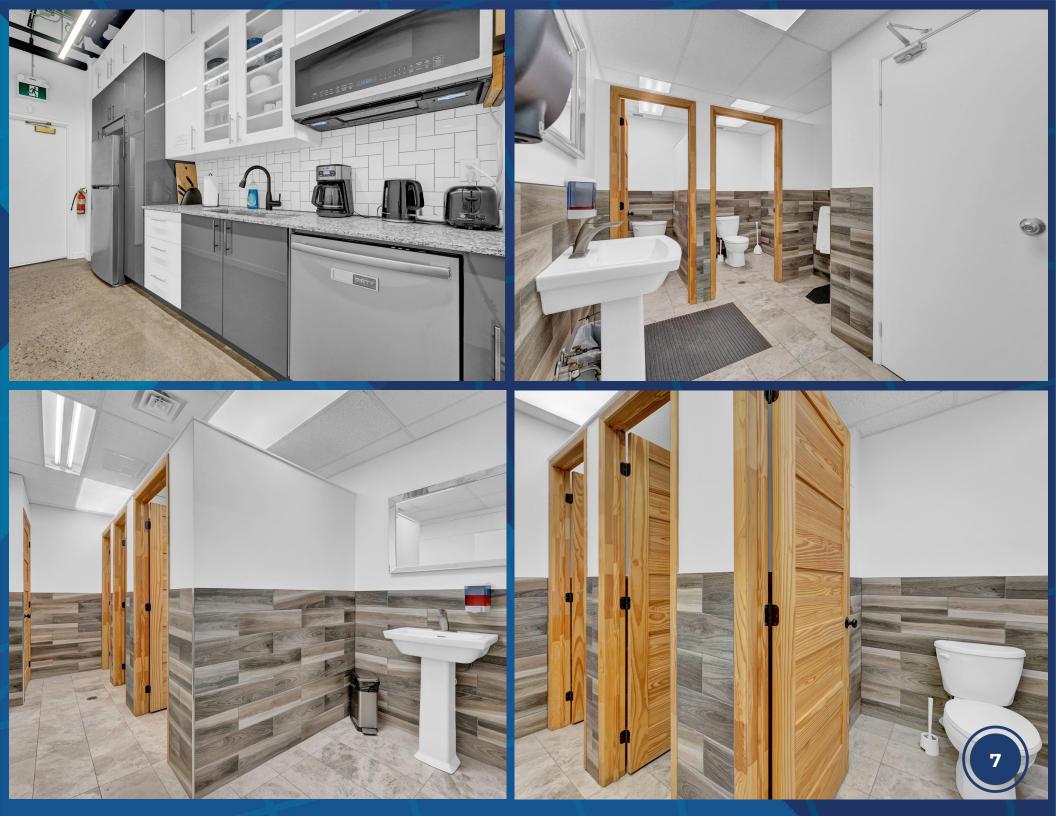

This unit has been fully renovated and boasts sleek design and functionality. Complete with 9 private offices on glass, a large expansive boardroom, open workstations and reception. Aesthetically pleasing interiors with contemporary finishes, creating an inviting and professional atmosphere. Ample space for multiple workstations, conference rooms, and storage, accommodating various business needs. The unit also includes 10 designated parking spaces available for you and your clients, ensuring convenience and accessibility.