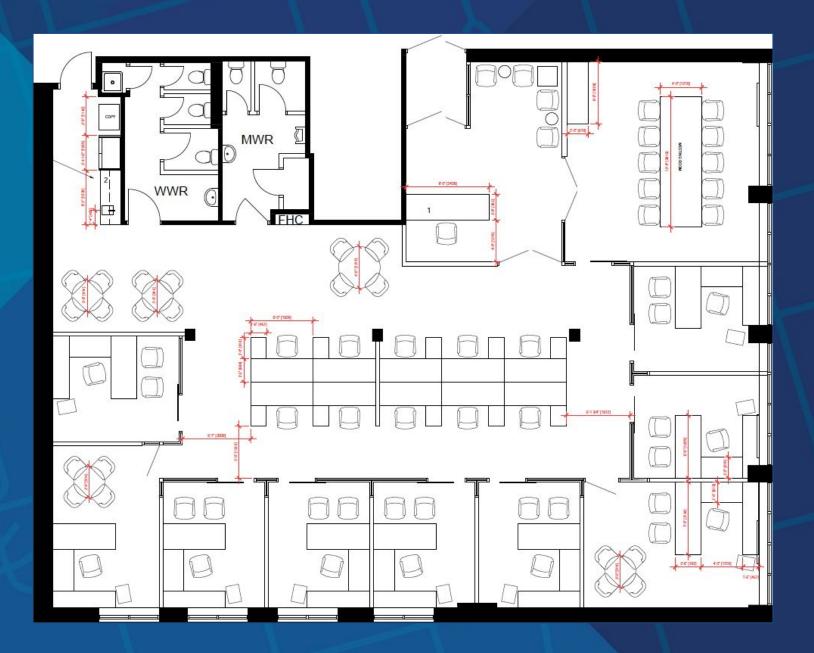

t has been fully renovated and boasts sleek design and functionality. Complete with 9 private offices on glass, a large expansive boardroom, open workstations and reception. Aesthetically pleasing interiors with contemporary finishes, creating an inviting and professional atmosphere. Ample space for multiple workstations, conference rooms, and storage, accommodating various business needs. The unit also includes 10 designated parking spaces available for you and your clients, ensuring convenience and accessibility.

Situated steps from the Ontario College of Art and Design and the Art Gallery of Ontario, this space is ideal for a range of professions including law firms, accounting practices, creative agencies, start-ups, established business looking to expand and more.

## **FLOORPLAN**

















# CONNECTIVITY





### BIKE SCORE OF 99

Daily errands can be accomplished on a bike







### TRANSIT SCORE OF 100

World-class public transportation





### WALK SCORE OF 100

→ Daily errands do not require a car

|             | COLLEGE ST                |          | \    | 1 |             |            | 1    |   |
|-------------|---------------------------|----------|------|---|-------------|------------|------|---|
| BATHURST ST | ( /                       |          |      |   | Y AVE       | GERRARD ST |      | 1 |
|             | BALDWIN ST                | √E<br>VE | / ST |   | ERSIT       | ST         | E ST | ١ |
|             | ST ANDREW ST<br>DUNDAS ST | NA VI    | ERLE | 3 | ≥<br>N<br>N | BAY        | YONG | L |
|             |                           | S