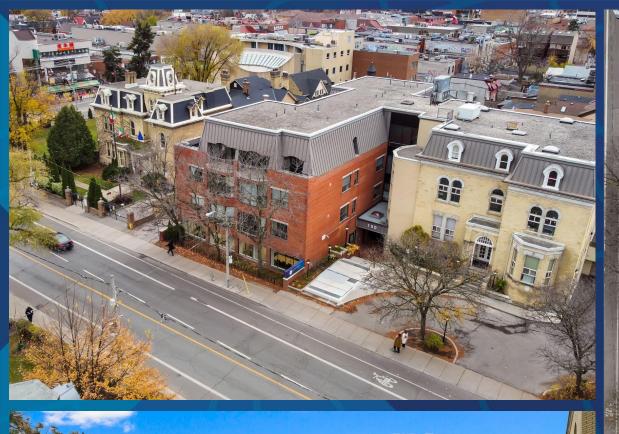

#### PROPERTY DETAILS

**LOCATION**Located on Beverley St, just north of Dundas St W. **CLICK HERE** 

**SIZE** 3,334 SF

TERM 4 - 12 Months

POSSESSION Immediate

PARKING 10 surface parking spaces included

**ASKING PRICE** \$35.00 Semi-gross + Hydro

#### PROPERTY HIGHLIGHTS

Welcome to your new professional headquarters!

This stunning and modern turnkey office space offers a prime location conveniently located in close proximity to the University of Toronto, Kensington Market and a 5-minute walk from St. Patrick Subway Station.