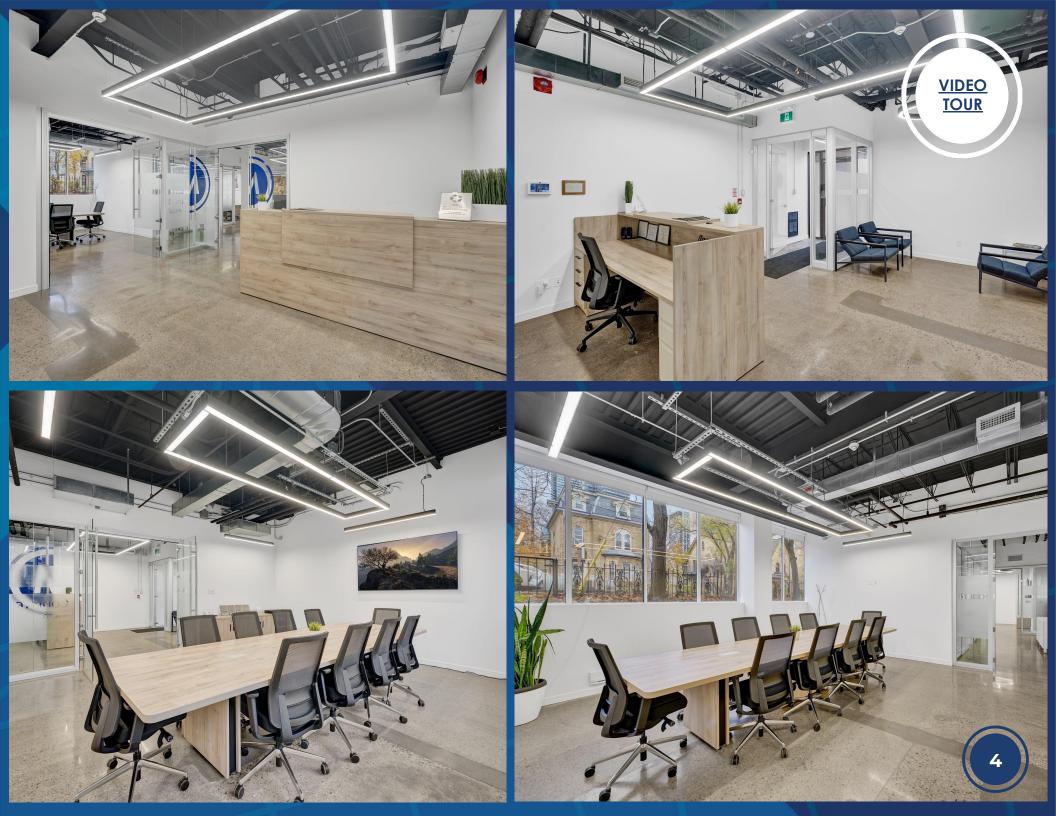

This unit has been fully renovated and boasts sleek design and functionality. Complete with 9 private offices on glass, a large expansive boardroom, open workstations and reception. Aesthetically pleasing interiors with contemporary finishes, creating an inviting and professional atmosphere. Ample space for multiple workstations, conference rooms, and storage, accommodating various business needs. The unit also includes 10 designated parking spaces available for you and your clients, ensuring convenience and accessibility.