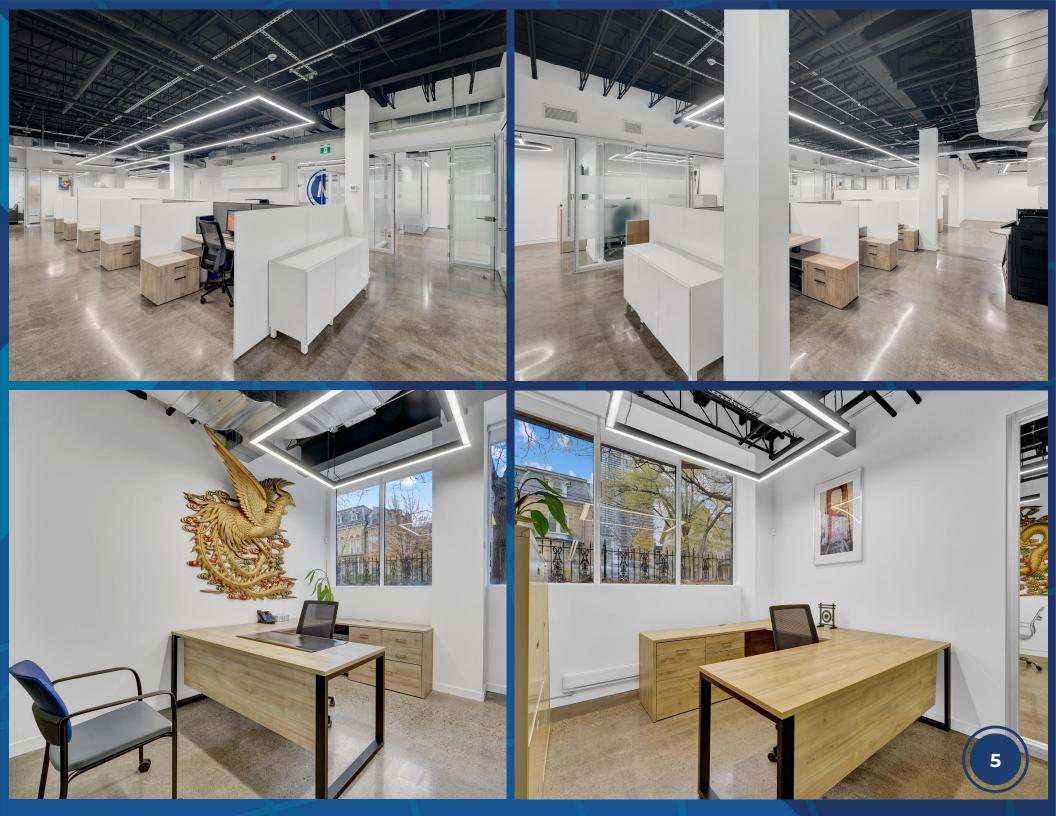

This unit has been fully renovated and boasts sleek design and functionality. Complete with 9 private offices on glass, a large expansive boardroom, open workstations and reception. Aesthetically pleasing interiors with contemporary finishes, creating an inviting and professional atmosphere. Ample space for multiple workstations, conference rooms, and storage, accommodating various business needs. The unit also includes 10 designated parking spaces available for you and your clients, ensuring convenience and accessibility.