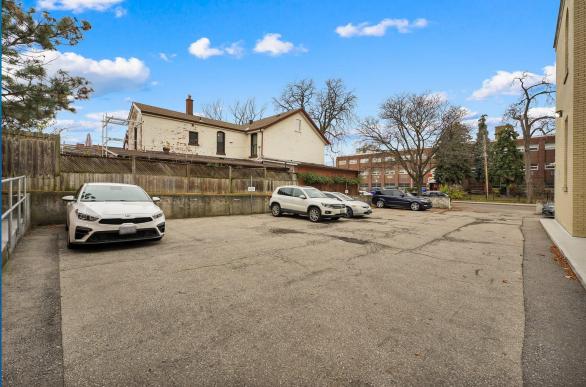

#### PROPERTY DETAILS

**LOCATION**Located on Beverley St, just north of Dundas St W. **CLICK HERE** 

**SIZE** 3,334 SF

TERM 4 - 12 Months

POSSESSION Immediate

PARKING 10 surface parking spaces included

**ASKING PRICE** \$35.00 Semi-gross + Hydro

This unit has been fully renovated and boasts sleek design and functionality. Complete with 9 private offices on glass, a large expansive boardroom, open workstations and reception. Aesthetically pleasing interiors with contemporary finishes, creating an inviting and professional atmosphere. Ample space for multiple workstations, conference rooms, and storage, accommodating various business needs. The unit also includes 10 designated parking spaces available for you and your clients, ensuring convenience and accessibility.