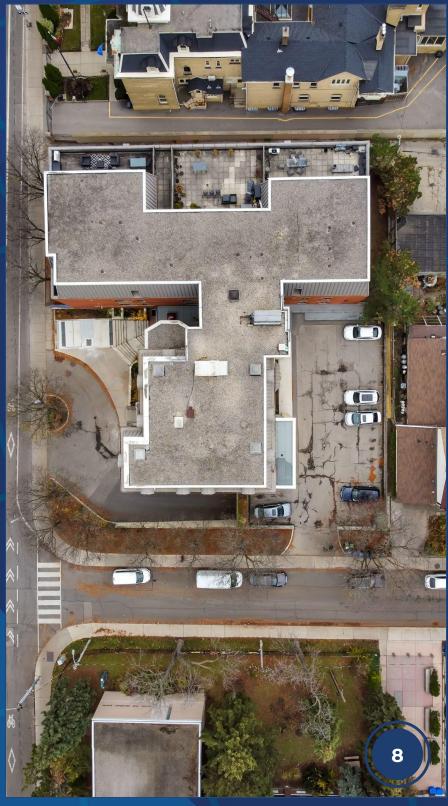

ly renovated and boasts sleek design and functionality. Complete with 9 private offices on glass, a large expansive boardroom, open workstations and reception. Aesthetically pleasing interiors with contemporary finishes, creating an inviting and professional atmosphere. Ample space for multiple workstations, conference rooms, and storage, accommodating various business needs. The unit also includes 10 designated parking spaces available for you and your clients, ensuring convenience and accessibility.

Situated steps from the Ontario College of Art and Design and the Art Gallery of Ontario, this space is ideal for a range of professions including law firms, accounting practices, creative agencies, start-ups, established business looking to expand and more.

## **FLOORPLAN**

















# CONNECTIVITY





### BIKE SCORE OF 99

Daily errands can be accomplished on a bike







### TRANSIT SCORE OF 100

World-class public transportation





### WALK SCORE OF 100

→ Daily errands do not require a car

|             | COLLEGE ST                |          | \    | 1 |             |            | 1    |   |
|-------------|---------------------------|----------|------|---|-------------|------------|------|---|
| BATHURST ST | ( /                       |          |      |   | Y AVE       | GERRARD ST |      | 1 |
|             | BALDWIN ST                | √E<br>VE | / ST |   | ERSIT       | ST         | E ST | ١ |
|             | ST ANDREW ST<br>DUNDAS ST | NA VI    | ERLE | 3 | ≥<br>N<br>N | BAY        | YONG | L |
|             |                           | SPAD     | BEV