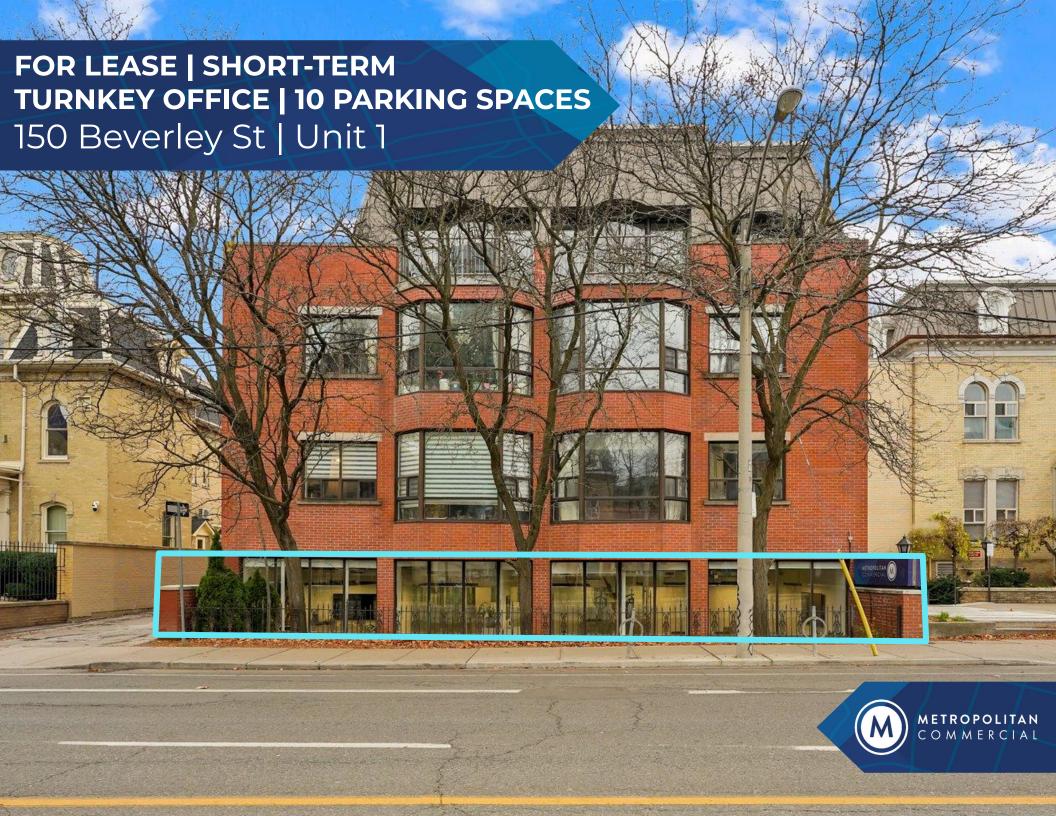

#### PROPERTY DETAILS

**LOCATION**Located on Beverley St, just north of Dundas St W. **CLICK HERE** 

**SIZE** 3,334 SF

TERM 4 - 12 Months

POSSESSION Immediate

PARKING 10 surface parking spaces included

**ASKING PRICE** \$35.00 Semi-gross + Hydro

#### PROPERTY HIGHLIGHTS

Welcome to your new professional headquarters!

This stunning and modern turnkey office space offers a prime location conveniently located in close proximity to the University of Toronto, Kensington Market and a 5-minute walk from St. Patrick Subway Station.

This unit has been fully renovated and boasts sleek design and functionality. Complete with 9 private offices on glass, a large expansive boardroom, open workstations and reception. Aesthetically pleasing interiors with contemporary finishes, creating an inviting and professional atmosphere. Ample space for multiple workstations, conference rooms, and storage, accommodating various business needs. The unit also includes 10 designated parking spaces available for you and your clients, ensuring convenience and accessibility.