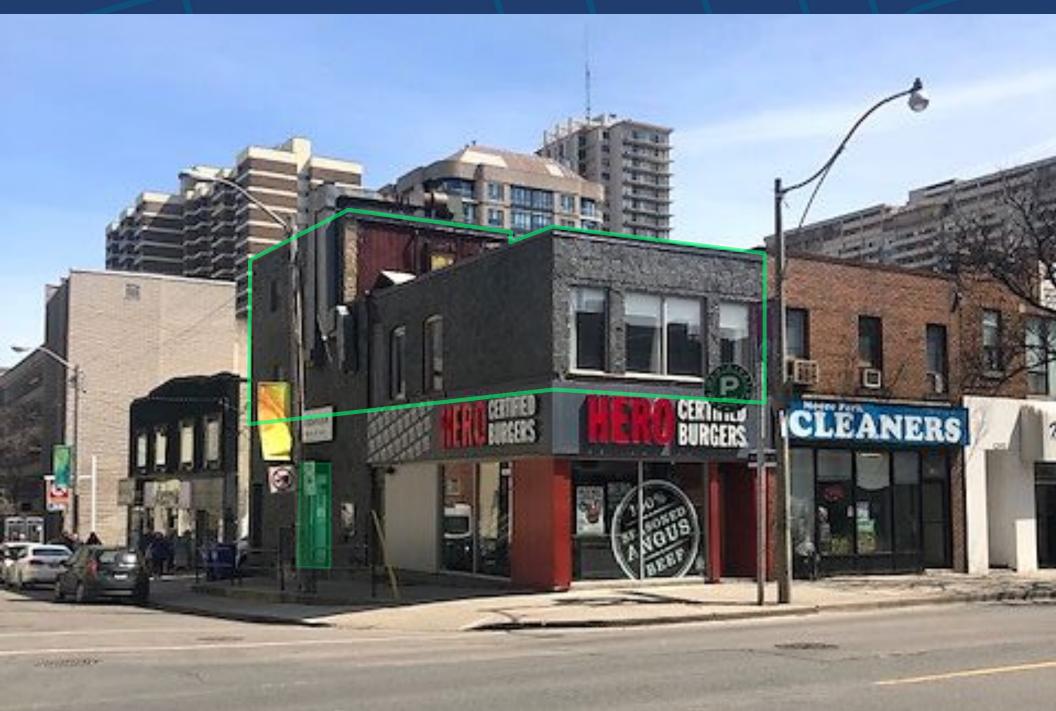

## 1397A YONGE STREET 2<sup>nd</sup> Floor

TORONTO, ON

**Location** Yonge St and St. Clair. Click Here For Map.

**Building Details** 2nd Floor (Separate Entrance) – 1,000 SF

Gross Rental Rate (Monthly) \$3,300 Plus Utilities

## **FEATURES**

- Flex Space Bright, Functional and Open Space for a Variety of Studio/Office Uses
- Perfect Fit for a Yoga, Dance or Fitness Studio Ideal for Office Use As Well.
- Convenient Men And Women Washrooms
- Directly Across From St. Clair Subway Station
- Next to Many Notable Retail and Office Businesses
- Within the Up-Scale Neighbourhood of St. Clair and Yonge
- Signage Available