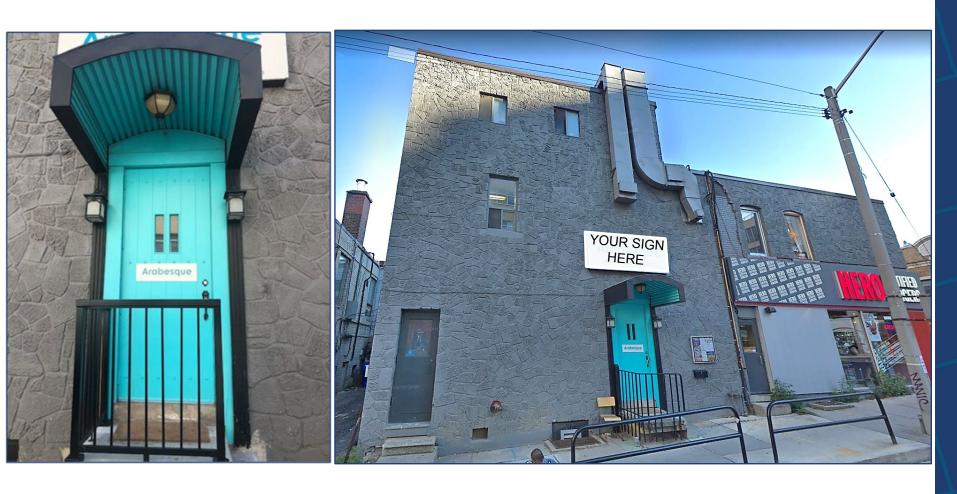

## **FEATURES**

- Flex Space Bright, Functional and Open Space for a Variety of Studio/Office Uses
- Perfect Fit for a Yoga, Dance or Fitness Studio Ideal for Office Use As Well.
- Convenient Men And Women Washrooms
- Directly Across From St. Clair Subway Station
- Next to Many Notable Retail and Office Businesses
- Within the Up-Scale Neighbourhood of St. Clair and Yonge
- Signage Available