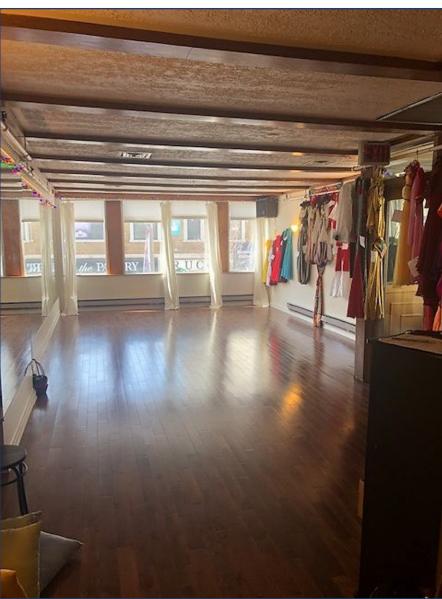

## 1397A YONGE STREET 2<sup>nd</sup> Floor

TORONTO, ON

**Location** Yonge St and St. Clair. Click Here For Map.

**Building Details** 2nd Floor (Separate Entrance) – 1,000 SF

Gross Rental Rate (Monthly) \$3,300 Plus Utilities

## **FEATURES**

- Flex Space Bright, Functional and Open Space for a Variety of Studio/Office Uses
- Perfect Fit for a Yoga, Dance or Fitness Studio Ideal for Office Use As Well.
- Convenient Men And Women Washrooms
- Directly Across From St. Clair Subway Station
- Next to Many Notable Retail and Office Businesses
- Within the Up-Scale Neighbourhood of St. Clair and Yonge
- Signage Available