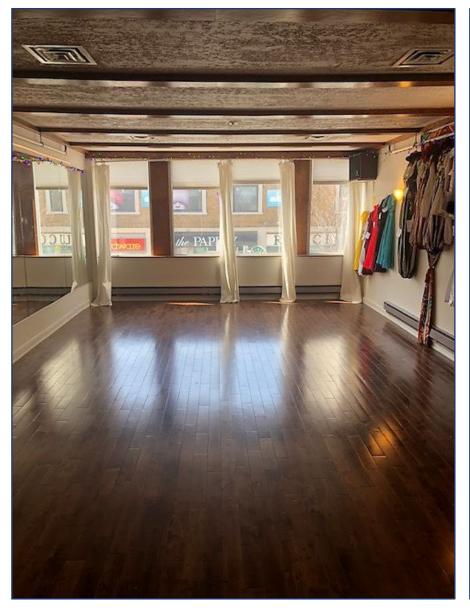

## 1397A YONGE STREET 2<sup>nd</sup> Floor

TORONTO, ON

**Location** Yonge St and St. Clair. Click Here For Map.

**Building Details** 2nd Floor (Separate Entrance) – 1,000 SF

Gross Rental Rate (Monthly) \$3,300 Plus Utilities

## **FEATURES**

- Flex Space Bright, Functional and Open Space for a Variety of Studio/Office Uses
- Perfect Fit for a Yoga, Dance or Fitness Studio Ideal for Office Use As Well.
- Convenient Men And Women Washrooms
- Directly Across From St. Clair Subway Station
- Next to Many Notable Retail and Office Businesses
- Within the Up-Scale Neighbourhood of St. Clair and Yonge
- Signage Available