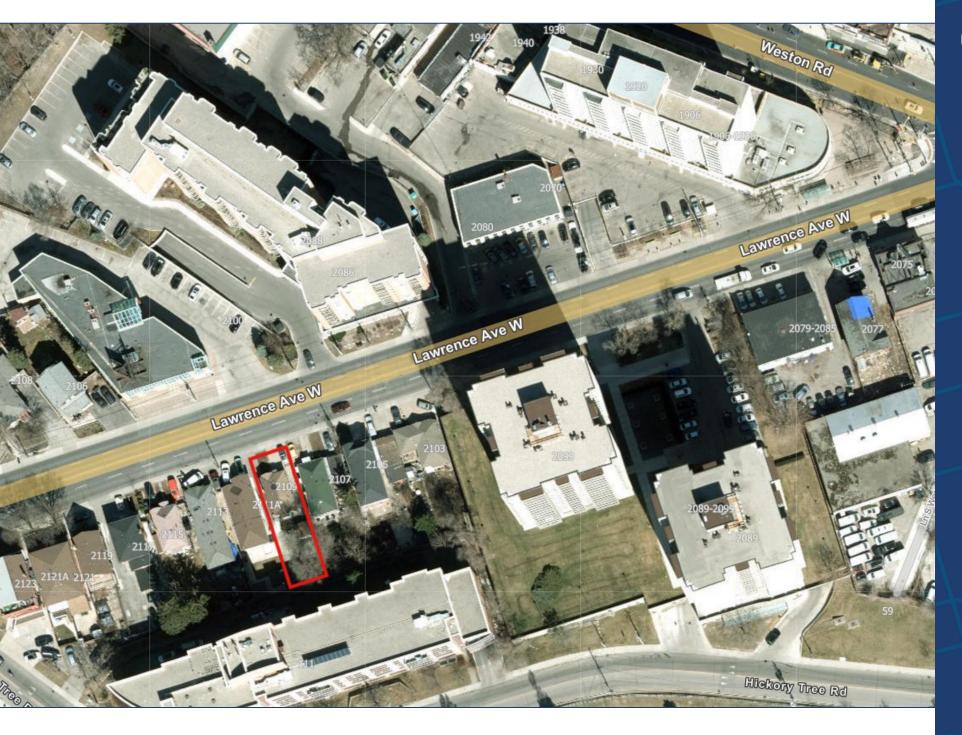

## 2109 LAWRENCE AVE W

TORONTO | ON

| DETAILS                 |                                                                     |
|-------------------------|---------------------------------------------------------------------|
| Location                | Lawrence Avenue West, just West of Weston Road (Click Here For Map) |
| Lot Area                | 3,617 SF                                                            |
| Lot Dimensions          | 32' Frontage x 113' Depth                                           |
| Zoning                  | RA (x777)                                                           |
| Co-operating Commission | 2.5%                                                                |