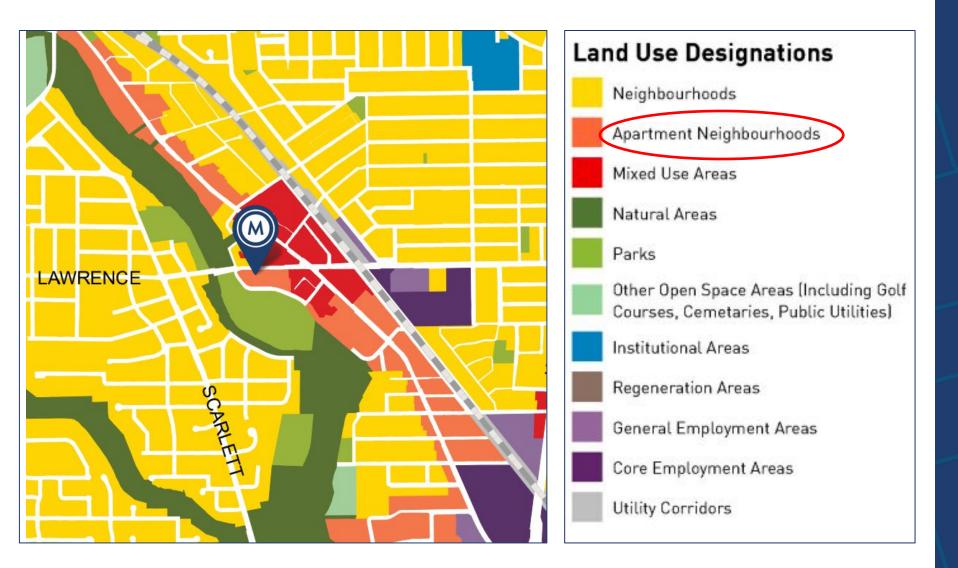

#### **OFFICIAL PLAN**

2109 Lawrence Ave W Avenue West is designated as "Apartment Neighbourhoods" in the city of Toronto Official Plan - Land Use Plan. This corresponds with its RA (x777) zoning designation.