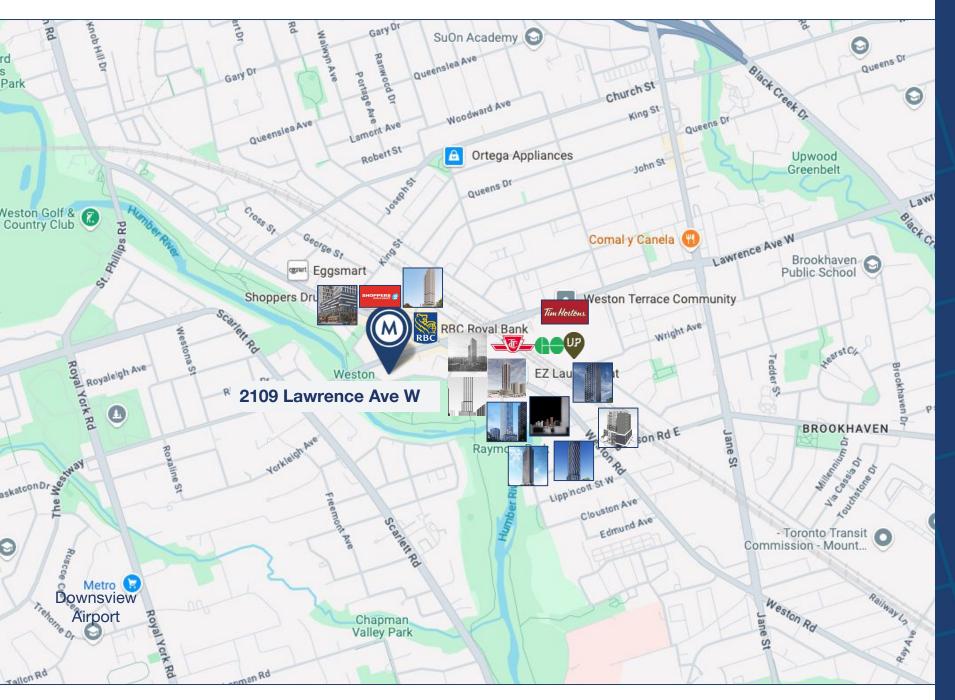

## 2109 LAWRENCE AVE W

TORONTO | ON

| DETAILS                 |                                                                     |
|-------------------------|---------------------------------------------------------------------|
| Location                | Lawrence Avenue West, just West of Weston Road (Click Here For Map) |
| Lot Area                | 3,617 SF                                                            |
| Lot Dimensions          | 32' Frontage x 113' Depth                                           |
| Zoning                  | RA (x777)                                                           |
| Co-operating Commission | 2.5%                                                                |

#### **FEATURES**

- · Located in Toronto's desirable Humber Heights neighborhood
- this property presents a prime missing middle housing development opportunity with CMHC funding eligibility
- The property has exceptional transit access. The 52 Lawrence West and 352 Blue Night buses connect directly to Lawrence West Station (Line 1), while Weston GO Station (Kitchener Line) provides seamless train commute.
- Quick access to Highway 401 ensures effortless travel across the GTA.
- AAA Tenant paying market value rent, willing to stay or provide vacant possession.
- For further information please contact listing agent.