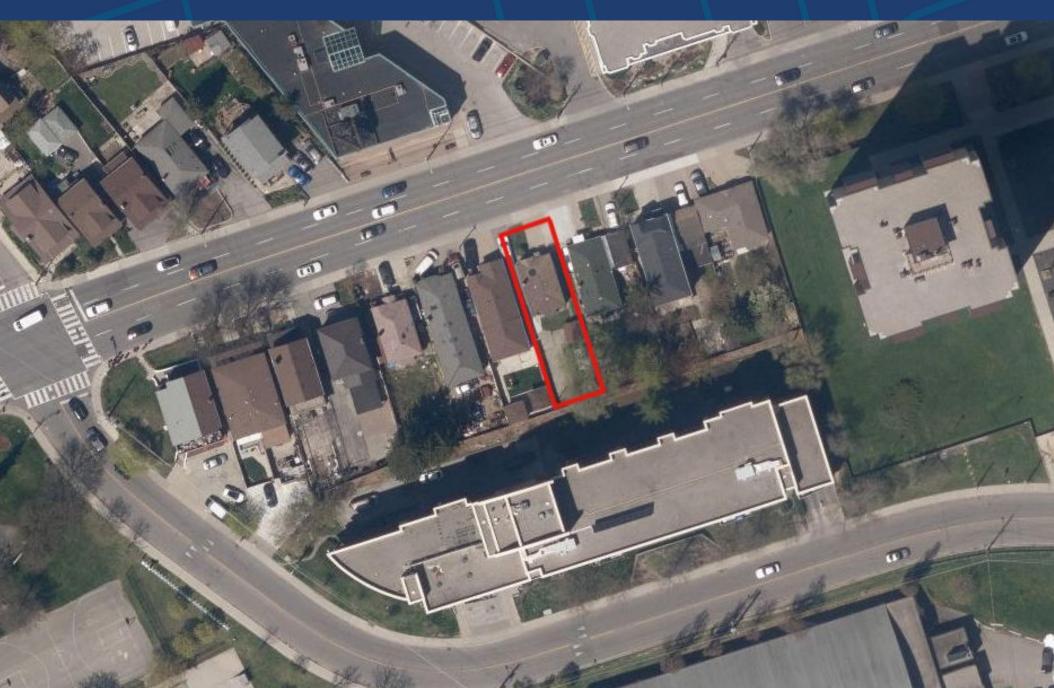

## 2109 LAWRENCE AVE W

TORONTO | ON

| DETAILS                 |                                                                     |
|-------------------------|---------------------------------------------------------------------|
| Location                | Lawrence Avenue West, just West of Weston Road (Click Here For Map) |
| Lot Area                | 3,617 SF                                                            |
| Lot Dimensions          | 32' Frontage x 113' Depth                                           |
| Zoning                  | RA (x777)                                                           |
| Co-operating Commission | 2.5%                                                                |

#### **FEATURES**

- · Located in Toronto's desirable Humber Heights neighborhood
- this property presents a prime missing middle housing development opportunity with CMHC funding eligibility
- The property has exceptional transit access. The 52 Lawrence West and 352 Blue Night buses connect directly to Lawrence West Station (Line 1), while Weston GO Station (Kitchener Line) provides seamless train commute.
- Quick access to Highway 401 ensures effortless travel across the GTA.
- AAA Tenant paying market value rent, willing to stay or provide vacant possession.
- For further information please contact listing agent.