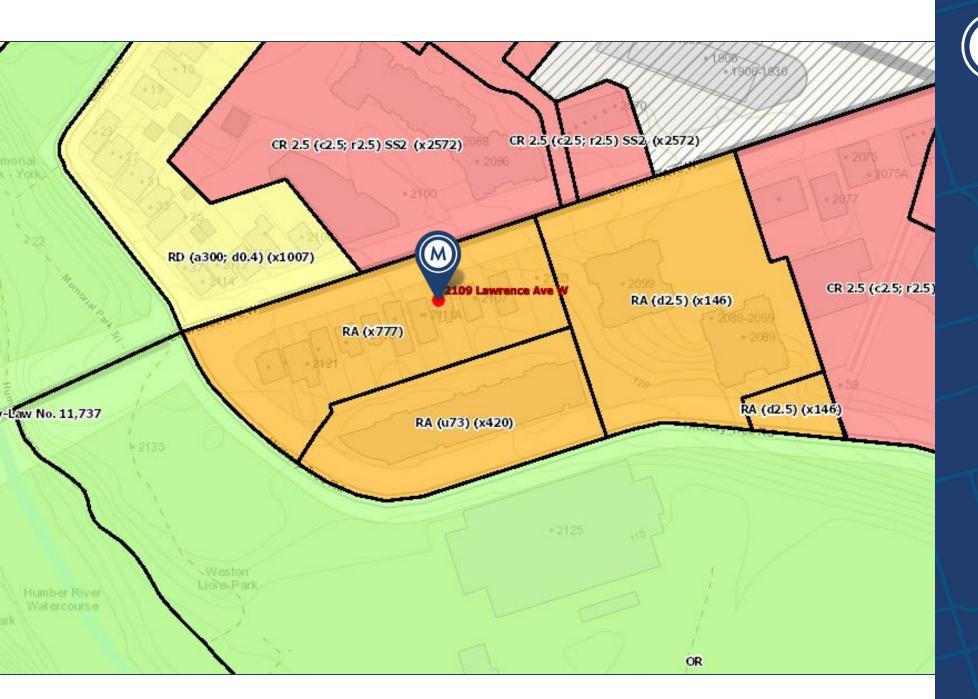

## 2109 LAWRENCE AVE W

TORONTO | ON

| DETAILS                 |                                                                     |
|-------------------------|---------------------------------------------------------------------|
| Location                | Lawrence Avenue West, just West of Weston Road (Click Here For Map) |
| Lot Area                | 3,617 SF                                                            |
| Lot Dimensions          | 32' Frontage x 113' Depth                                           |
| Zoning                  | RA (x777)                                                           |
| Co-operating Commission | 2.5%                                                                |

#### **ASKING PRICE**

\$949,500

RA (x777) - Residential Apartment

#### **OFFICIAL PLAN**

2109 Lawrence Ave W Avenue West is designated as "Apartment Neighbourhoods" in the city of Toronto Official Plan - Land Use Plan. This corresponds with its RA (x777) zoning designation.